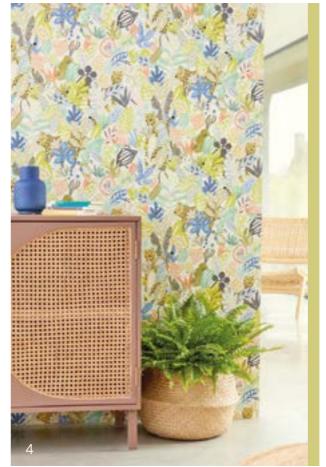

# CAPTIONS

- 1 Wallpaper: Hikkadua 112204 Sofa: Sumac 142492 **Cushions L-R:** Hikkadua 120871
- 2 Wallpaper: Kumana 112223
- 3 Curtains: Esala 120879 Paint: Sanderson Snowy Owl **Sofa:** Plains 133214 piped in Plains 133220 Plains 131036 Chair base: Plains One 130431 Seat pad: Esala Plains 133220 Cushions L-R: Tocca 133125,
- 4 Wallpaper: Kumana 112223
- 5 Sofa: Esala Plains 133214 Cushions L-R:
- **6 Curtains:** Hikkadua 120871 **Paint:** Sanderson Snowy Owl **Sofa:** Esala Plains 133218 Chair: Esala Plains 133217 Cushions L-R: Hikkadua 120871. Lionel
- 7 Wallpaper: Hikkadua 112204 Sofa: Sumac 142492 Cushions L-R: Hikkadua 120871,
- 8 Chair: Esala Plains 133217. piped in 133226 **Cushion:** Hikkadua 120871
- 9 Wallpaper: Hikkadua 112204 Sofa: Sumac 142492 Cushions L-R: Lionel
- 10 Wallpaper: Hikkadua 112204 Sofa: Sumac 142492 Cushions L-R: Hikkadua 120871,
- **11 Sofa:** Plains 133218 **Cushions L-R:**
- **12 Blind:** Esala Plains 133235 **Wallpaper:** Lovebirds 112221 **Paint:** Sanderson Snowy Owl **Sofa pad:** Esala Plains 133235 Cushions L-R: Pala Seaglass 133206,
- 13 Curtains: Lovebirds 120896 Chair: Plains 11 133212 Cushion: Totak Gull 133135
- 14 Curtains: Lovebirds 120888 Paint: Sanderson Inkwood **Chairs:** Esala Plains 133233 **Cushion:** Padukka 120897
- 15 Curtains: Lovebirds 120888
- 16 Wallpaper: Padukka 112217