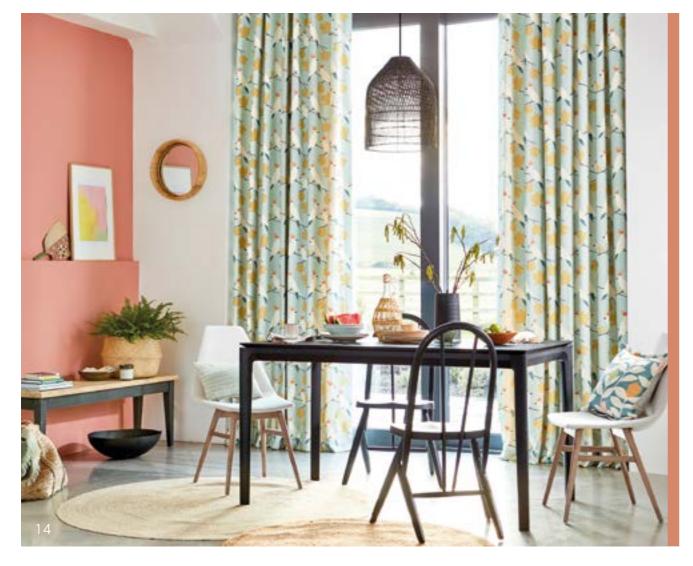

Geometric bold prints, playful pops of colour and the iconic Mr Fox, create a striking look that'll never go out of style.

**Top style tip:** Don't be afraid of colour. Include bright pops of it on walls or soft furnishings for a bold, statement look

SKY: 133210

EUCALYPTUS: 133218

ZEST: 133224

Scandi-Graphic OH-SO-

OH-SO-COOL...

Simple, sleek and modern in its feel, this look's all about layers, contrasts and clean lines.

New characters Lionel Leopard and Pedro Penguin add a touch of playfulness and personality.