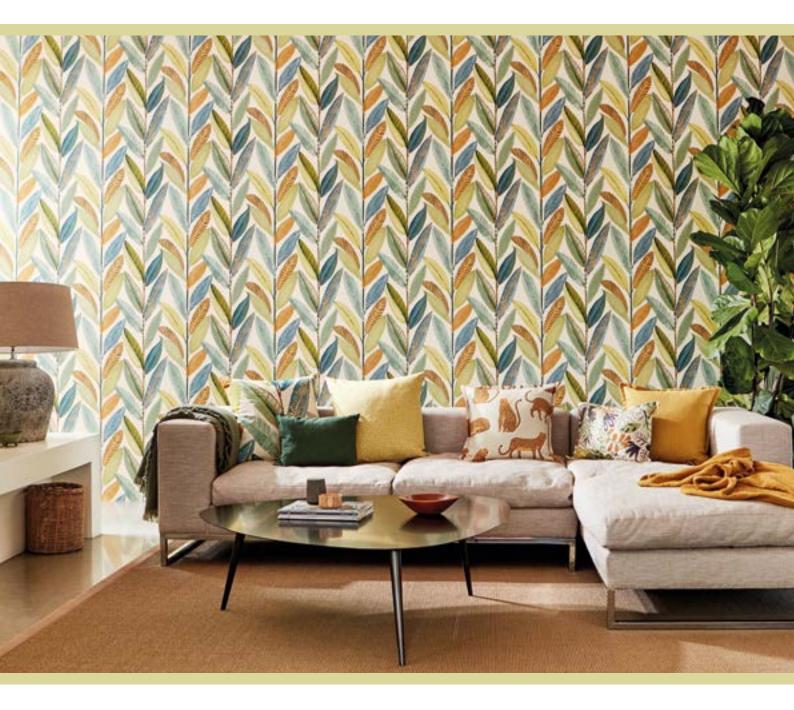

# WALLPAPER

Oversized jungle plants, characterful motifs, stylised hand-drawn florals and angular geometrics meet in Esala from Scion, a cornucopia of wallpapers alive with creativity. Scion's iconic Mr Fox features alongside cheerful love birds and Pedro Penguin make his debut in this cleverly tailored and coordinating collection full of possibilities.

New season colour groups including Spiced Pear, Tropicana, Fruit Salad and Candy introduce a vibrancy alongside standout pops of beautiful, outspoken colour across a fresh, funky, tropical palette.