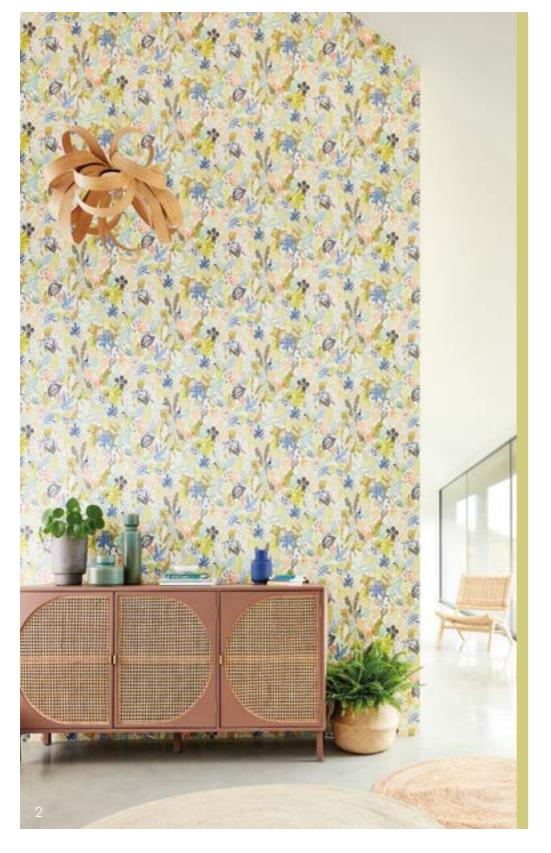

# KUMANA

Can you spot Lionel hidden deep amongst the tropical foliage? A wallpaper full of personality and vivacious colours, Kumana livens up the home, co-ordinating brilliantly with blush, blue and zesty tones.

Available in a Tropicana colourway