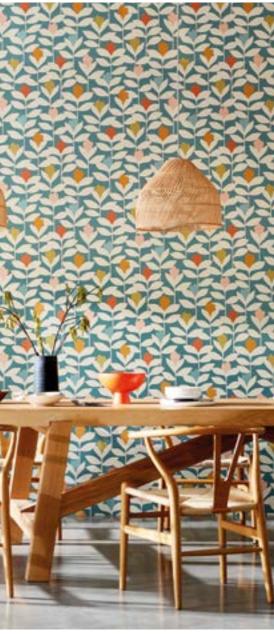

# PADUKKA

Confident pops of colour stand out amid layers of stylised stems on this classic Scion wallpaper. A coordinating fabric completes the look.

Available in three colourways: Flamenco, Tangerine and Twilight

# PADUKKA

Confident pops of colour stand out amid layers of stylised stems on this classic Scion fabric. A co-ordinating wallpaper completes this floral scheme.

Available in three colourways: Flamenco, Tangerine and Twilight