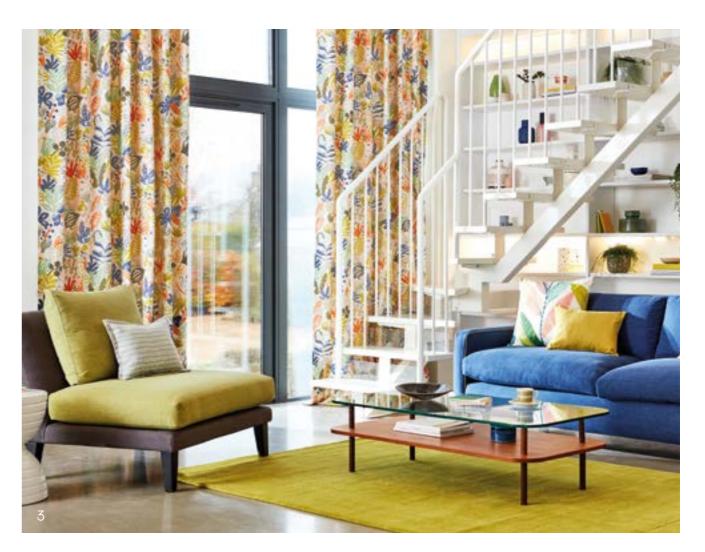

# CAPTIONS

- 1 Wallpaper: Hikkadua 112204 Sofa: Sumac 142492 **Cushions L-R:** Hikkadua 120871
- 2 Wallpaper: Kumana 112223
- 3 Curtains: Esala 120879 Paint: Sanderson Snowy Owl **Sofa:** Plains 133214 piped in Plains 133220 Plains 131036 Chair base: Plains One 130431 Seat pad: Esala Plains 133220 Cushions L-R: Tocca 133125,
- 4 Wallpaper: Kumana 112223
- 5 Sofa: Esala Plains 133214 Cushions L-R:
- **6 Curtains:** Hikkadua 120871 **Paint:** Sanderson Snowy Owl **Sofa:** Esala Plains 133218 Chair: Esala Plains 133217 Cushions L-R: Hikkadua 120871. Lionel
- 7 Wallpaper: Hikkadua 112204 Sofa: Sumac 142492 Cushions L-R: Hikkadua 120871,
- 8 Chair: Esala Plains 133217. piped in 133226 **Cushion:** Hikkadua 120871
- 9 Wallpaper: Hikkadua 112204 Sofa: Sumac 142492 Cushions L-R: Lionel
- 10 Wallpaper: Hikkadua 112204 Sofa: Sumac 142492 Cushions L-R: Hikkadua 120871,
- **11 Sofa:** Plains 133218 **Cushions L-R:**
- **12 Blind:** Esala Plains 133235 **Wallpaper:** Lovebirds 112221 **Paint:** Sanderson Snowy Owl **Sofa pad:** Esala Plains 133235 Cushions L-R: Pala Seaglass 133206,
- 13 Curtains: Lovebirds 120896 Chair: Plains 11 133212 Cushion: Totak Gull 133135
- 14 Curtains: Lovebirds 120888 Paint: Sanderson Inkwood **Chairs:** Esala Plains 133233 **Cushion:** Padukka 120897
- 15 Curtains: Lovebirds 120888
- 16 Wallpaper: Padukka 112217