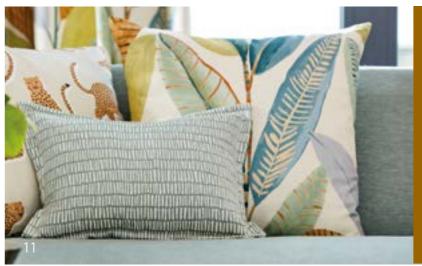

# CAPTIONS

- 1 Wallpaper: Hikkadua 112204 Sofa: Sumac 142492 **Cushions L-R:** Hikkadua 120871
- 2 Wallpaper: Kumana 112223
- 3 Curtains: Esala 120879 Paint: Sanderson Snowy Owl **Sofa:** Plains 133214 piped in Plains 133220 Plains 131036 Chair base: Plains One 130431 Seat pad: Esala Plains 133220 Cushions L-R: Tocca 133125,
- 4 Wallpaper: Kumana 112223
- 5 Sofa: Esala Plains 133214 Cushions L-R:
- **6 Curtains:** Hikkadua 120871 **Paint:** Sanderson Snowy Owl **Sofa:** Esala Plains 133218 Chair: Esala Plains 133217 Cushions L-R: Hikkadua 120871. Lionel
- 7 Wallpaper: Hikkadua 112204 Sofa: Sumac 142492 Cushions L-R: Hikkadua 120871,
- 8 Chair: Esala Plains 133217. piped in 133226 **Cushion:** Hikkadua 120871
- 9 Wallpaper: Hikkadua 112204 Sofa: Sumac 142492 Cushions L-R: Lionel
- 10 Wallpaper: Hikkadua 112204 Sofa: Sumac 142492 Cushions L-R: Hikkadua 120871,
- **11 Sofa:** Plains 133218 **Cushions L-R:**
- **12 Blind:** Esala Plains 133235 **Wallpaper:** Lovebirds 112221 **Paint:** Sanderson Snowy Owl **Sofa pad:** Esala Plains 133235 Cushions L-R: Pala Seaglass 133206,
- 13 Curtains: Lovebirds 120896 Chair: Plains 11 133212 Cushion: Totak Gull 133135
- 14 Curtains: Lovebirds 120888 Paint: Sanderson Inkwood **Chairs:** Esala Plains 133233 **Cushion:** Padukka 120897
- 15 Curtains: Lovebirds 120888
- 16 Wallpaper: Padukka 112217