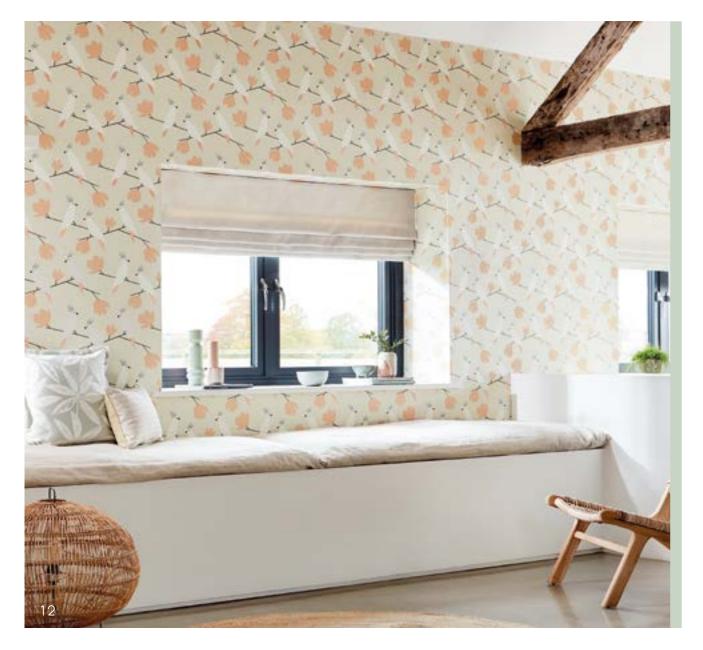

# CAPTIONS

- 1 Wallpaper: Hikkadua 112204 Sofa: Sumac 142492 **Cushions L-R:** Hikkadua 120871
- 2 Wallpaper: Kumana 112223
- 3 Curtains: Esala 120879 Paint: Sanderson Snowy Owl **Sofa:** Plains 133214 piped in Plains 133220 Plains 131036 Chair base: Plains One 130431 Seat pad: Esala Plains 133220 Cushions L-R: Tocca 133125,
- 4 Wallpaper: Kumana 112223
- 5 Sofa: Esala Plains 133214 Cushions L-R:
- **6 Curtains:** Hikkadua 120871 **Paint:** Sanderson Snowy Owl **Sofa:** Esala Plains 133218 Chair: Esala Plains 133217 Cushions L-R: Hikkadua 120871. Lionel
- 7 Wallpaper: Hikkadua 112204 Sofa: Sumac 142492 Cushions L-R: Hikkadua 120871,
- 8 Chair: Esala Plains 133217. piped in 133226 **Cushion:** Hikkadua 120871
- 9 Wallpaper: Hikkadua 112204 Sofa: Sumac 142492 Cushions L-R: Lionel
- 10 Wallpaper: Hikkadua 112204 Sofa: Sumac 142492 Cushions L-R: Hikkadua 120871,
- **11 Sofa:** Plains 133218 **Cushions L-R:**
- **12 Blind:** Esala Plains 133235 **Wallpaper:** Lovebirds 112221 **Paint:** Sanderson Snowy Owl **Sofa pad:** Esala Plains 133235 Cushions L-R: Pala Seaglass 133206,
- 13 Curtains: Lovebirds 120896 Chair: Plains 11 133212 Cushion: Totak Gull 133135
- 14 Curtains: Lovebirds 120888 Paint: Sanderson Inkwood **Chairs:** Esala Plains 133233 **Cushion:** Padukka 120897
- 15 Curtains: Lovebirds 120888
- 16 Wallpaper: Padukka 112217