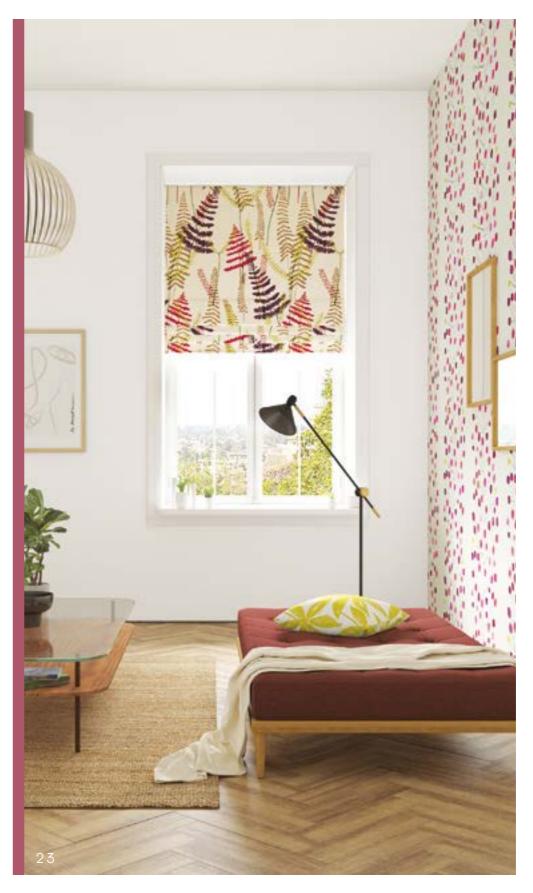

#### ATHYRIUM

Athyrium is a printed embroidery fabric depicting fern leaves and fronds overstitched with delicate layered stems in three gentle colourways. Use for blinds, cushions and drapes and finish with the wallpaper of the same name. Available in three colourways: Hessian/ Apple/Pebble, Chalk/Pewter/Biscuit and Plum/Fuchsia/Linen/Lime

- **17 Curtains:** Epsilon 120872 **Wallpaper:** Totak 111094 **Paint:** Sanderson Greige Light **Cushions L-R:** Pivot 133532, Riko
- 18 Curtain: Epsilon 120872
- 19 Blind: Esala Plains 133225 Wallpaper: Pedro 112224 Paint: Sanderson Greige Light Cushions L-R: Riko 132079, Pedro
- 20 Cushion: Pedro 120891
- 21 Curtain: Lionel 120895 Chair: Plains 11 133231 **Cushion:** Tocca133127
- 22 Sofa: Shibori 120322 Side sofa: Plains 11 133232 Cushions L-R: Kateri 133525.
- 23 Blind: Arthryium 130355 Wallpaper: Berry Tree 110204 **Cushion:** Pala 133116