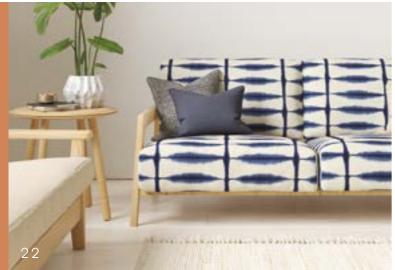

# SHIBORI

A rectangular feathered grid inspired by the ancient Japanese technique of resist dying, this fabric is produced in a bold colourway on a plain, neutral background. A smart choice for both contemporary and classic homes, complete the look with Shibori wallpaper. Available in a Indigo/Linen colourway

- **17 Curtains:** Epsilon 120872 **Wallpaper:** Totak 111094 **Paint:** Sanderson Greige Light **Cushions L-R:** Pivot 133532, Riko
- 18 Curtain: Epsilon 120872
- 19 Blind: Esala Plains 133225 Wallpaper: Pedro 112224 Paint: Sanderson Greige Light Cushions L-R: Riko 132079, Pedro
- 20 Cushion: Pedro 120891
- 21 Curtain: Lionel 120895 Chair: Plains 11 133231 **Cushion:** Tocca133127
- 22 Sofa: Shibori 120322 Side sofa: Plains 11 133232 Cushions L-R: Kateri 133525.
- 23 Blind: Arthryium 130355 Wallpaper: Berry Tree 110204 **Cushion:** Pala 133116