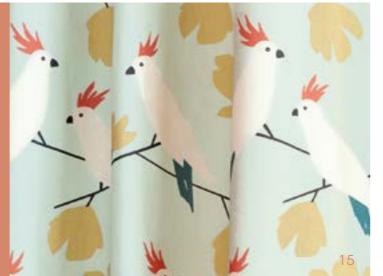

# LOVE BIRDS

This contemporary bird wallpaper is a fabulous colour carrier. Perfect for bringing a scheme together, Love Bird's personality comes through across the design's four colourways.

A co-ordinating fabric completes the look.

Available in four colourways: Blush, Candy, Flamenco and Willow

#### LOVE BIRDS

This contemporary bird fabric is a fabulous colour carrier. Perfect for bringing a scheme together, Love Bird's personality comes through across the design's four colourways. A co-ordinating wallpaper completes this tropical scheme.