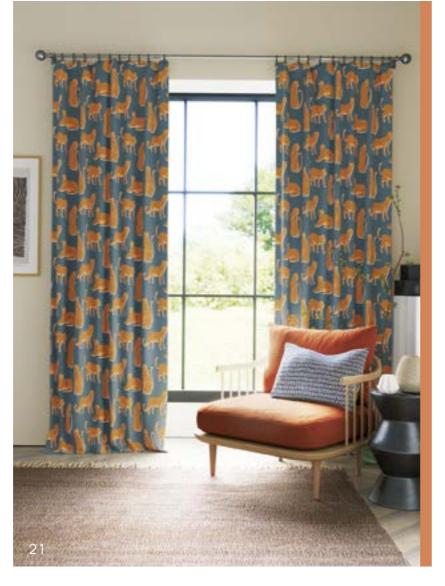

# CAPTIONS

- 1 Wallpaper: Hikkadua 112204 Sofa: Sumac 142492 **Cushions L-R:** Hikkadua 120871
- 2 Wallpaper: Kumana 112223
- 3 Curtains: Esala 120879 Paint: Sanderson Snowy Owl **Sofa:** Plains 133214 piped in Plains 133220 Plains 131036 Chair base: Plains One 130431 Seat pad: Esala Plains 133220 Cushions L-R: Tocca 133125,
- 4 Wallpaper: Kumana 112223
- 5 Sofa: Esala Plains 133214 Cushions L-R:
- **6 Curtains:** Hikkadua 120871 **Paint:** Sanderson Snowy Owl **Sofa:** Esala Plains 133218 Chair: Esala Plains 133217 Cushions L-R: Hikkadua 120871. Lionel
- 7 Wallpaper: Hikkadua 112204 Sofa: Sumac 142492 Cushions L-R: Hikkadua 120871,
- 8 Chair: Esala Plains 133217. piped in 133226 **Cushion:** Hikkadua 120871
- 9 Wallpaper: Hikkadua 112204 Sofa: Sumac 142492 Cushions L-R: Lionel
- 10 Wallpaper: Hikkadua 112204 Sofa: Sumac 142492 Cushions L-R: Hikkadua 120871,
- **11 Sofa:** Plains 133218 **Cushions L-R:**
- **12 Blind:** Esala Plains 133235 **Wallpaper:** Lovebirds 112221 **Paint:** Sanderson Snowy Owl **Sofa pad:** Esala Plains 133235 Cushions L-R: Pala Seaglass 133206,
- 13 Curtains: Lovebirds 120896 Chair: Plains 11 133212 Cushion: Totak Gull 133135
- 14 Curtains: Lovebirds 120888 Paint: Sanderson Inkwood **Chairs:** Esala Plains 133233 **Cushion:** Padukka 120897
- 15 Curtains: Lovebirds 120888
- 16 Wallpaper: Padukka 112217