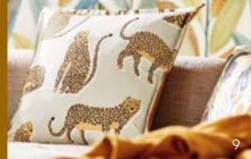

# LIONEL

Confident and proud, Lionel is always the centre of attention. Hand painted in the Scion studio, this characterful design embodies Scion's playful side in a statement wallpaper.

Available in four colourways: Pebble, Ginger, Stone and Denim

### LIONEL

Confident and proud, Lionel is used to being the centre of attention. Hand painted in the Scion studio, this characterful design embodies Scion's playful side in a statement fabric.

Available in four colourways: Zest, Ginger, Honey and Denim