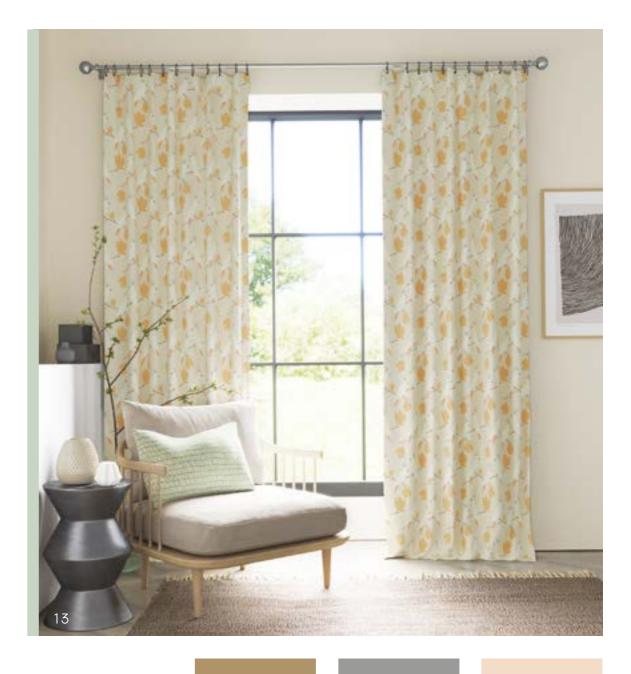

- **17 Curtains:** Epsilon 120872 **Wallpaper:** Totak 111094 **Paint:** Sanderson Greige Light **Cushions L-R:** Pivot 133532, Riko
- 18 Curtain: Epsilon 120872
- 19 Blind: Esala Plains 133225 Wallpaper: Pedro 112224 Paint: Sanderson Greige Light Cushions L-R: Riko 132079, Pedro
- 20 Cushion: Pedro 120891
- 21 Curtain: Lionel 120895 Chair: Plains 11 133231 **Cushion:** Tocca133127
- 22 Sofa: Shibori 120322 Side sofa: Plains 11 133232 Cushions L-R: Kateri 133525.
- 23 Blind: Arthryium 130355 Wallpaper: Berry Tree 110204 **Cushion:** Pala 133116