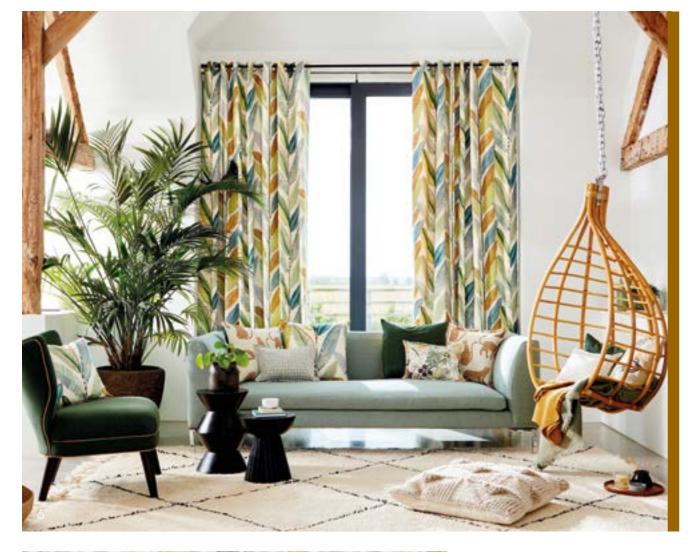

# CAPTIONS

- 1 Wallpaper: Hikkadua 112204 Sofa: Sumac 142492 **Cushions L-R:** Hikkadua 120871
- 2 Wallpaper: Kumana 112223
- 3 Curtains: Esala 120879 Paint: Sanderson Snowy Owl **Sofa:** Plains 133214 piped in Plains 133220 Plains 131036 Chair base: Plains One 130431 Seat pad: Esala Plains 133220 Cushions L-R: Tocca 133125,
- 4 Wallpaper: Kumana 112223
- 5 Sofa: Esala Plains 133214 Cushions L-R:
- **6 Curtains:** Hikkadua 120871 **Paint:** Sanderson Snowy Owl **Sofa:** Esala Plains 133218 Chair: Esala Plains 133217 Cushions L-R: Hikkadua 120871. Lionel
- 7 Wallpaper: Hikkadua 112204 Sofa: Sumac 142492 Cushions L-R: Hikkadua 120871,
- 8 Chair: Esala Plains 133217. piped in 133226 **Cushion:** Hikkadua 120871
- 9 Wallpaper: Hikkadua 112204 Sofa: Sumac 142492 Cushions L-R: Lionel
- 10 Wallpaper: Hikkadua 112204 Sofa: Sumac 142492 Cushions L-R: Hikkadua 120871,
- **11 Sofa:** Plains 133218 **Cushions L-R:**
- **12 Blind:** Esala Plains 133235 **Wallpaper:** Lovebirds 112221 **Paint:** Sanderson Snowy Owl **Sofa pad:** Esala Plains 133235 Cushions L-R: Pala Seaglass 133206,
- 13 Curtains: Lovebirds 120896 Chair: Plains 11 133212 Cushion: Totak Gull 133135
- 14 Curtains: Lovebirds 120888 Paint: Sanderson Inkwood **Chairs:** Esala Plains 133233 **Cushion:** Padukka 120897
- 15 Curtains: Lovebirds 120888
- 16 Wallpaper: Padukka 112217