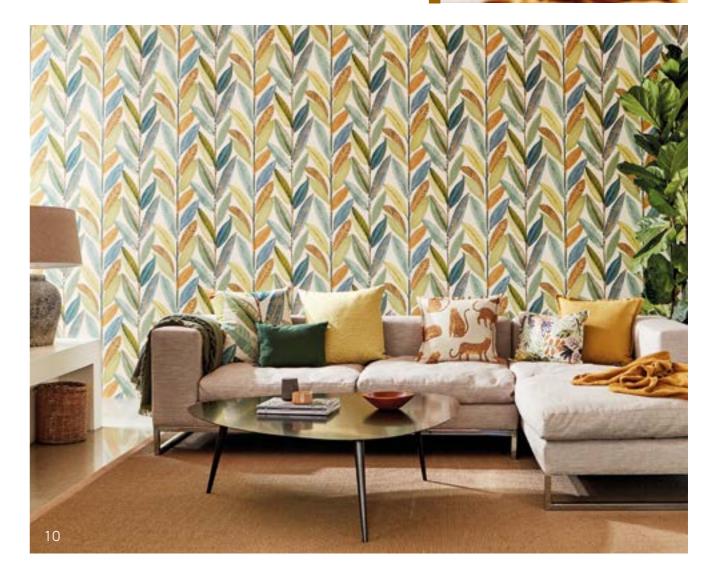

# CAPTIONS

- 1 Wallpaper: Hikkadua 112204 Sofa: Sumac 142492 **Cushions L-R:** Hikkadua 120871
- 2 Wallpaper: Kumana 112223
- 3 Curtains: Esala 120879 Paint: Sanderson Snowy Owl **Sofa:** Plains 133214 piped in Plains 133220 Plains 131036 Chair base: Plains One 130431 Seat pad: Esala Plains 133220 Cushions L-R: Tocca 133125,
- 4 Wallpaper: Kumana 112223
- 5 Sofa: Esala Plains 133214 Cushions L-R:
- **6 Curtains:** Hikkadua 120871 **Paint:** Sanderson Snowy Owl **Sofa:** Esala Plains 133218 Chair: Esala Plains 133217 Cushions L-R: Hikkadua 120871. Lionel
- 7 Wallpaper: Hikkadua 112204 Sofa: Sumac 142492 Cushions L-R: Hikkadua 120871,
- 8 Chair: Esala Plains 133217. piped in 133226 **Cushion:** Hikkadua 120871
- 9 Wallpaper: Hikkadua 112204 Sofa: Sumac 142492 Cushions L-R: Lionel
- 10 Wallpaper: Hikkadua 112204 Sofa: Sumac 142492 Cushions L-R: Hikkadua 120871,
- **11 Sofa:** Plains 133218 **Cushions L-R:**
- **12 Blind:** Esala Plains 133235 **Wallpaper:** Lovebirds 112221 **Paint:** Sanderson Snowy Owl **Sofa pad:** Esala Plains 133235 Cushions L-R: Pala Seaglass 133206,
- 13 Curtains: Lovebirds 120896 Chair: Plains 11 133212 Cushion: Totak Gull 133135
- 14 Curtains: Lovebirds 120888 Paint: Sanderson Inkwood **Chairs:** Esala Plains 133233 **Cushion:** Padukka 120897
- 15 Curtains: Lovebirds 120888
- 16 Wallpaper: Padukka 112217