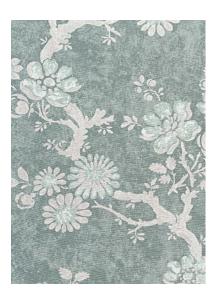

#### **CLAUDETTE**

Inspired by a 1700s French wallpaper, Claudette is a billowing floral that is elegant in nature on a simplistic open-spaced ground.

#### Wallpaper-5 colorways

Print Type: Screen Print Match: Quarter Drop

Vertical Repeat: 36" (91 cm)

Width: 27" (69 cm) Made In USA