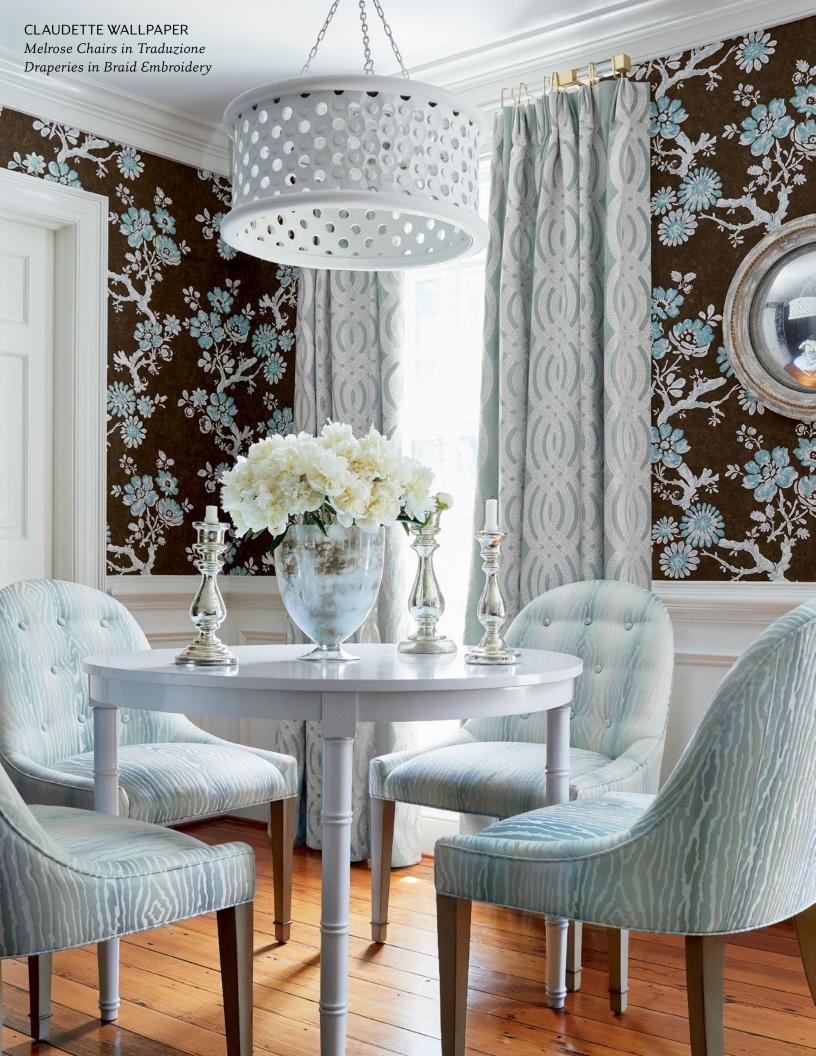

#### **CLAUDETTE**

Inspired by a 1700s French wallpaper, Claudette is a billowing floral that is elegant in nature on a simplistic open-spaced ground.

# **TRADUZIONE**

A beautifully woven textile made in Italy. A highly-distinctive moiré fabric with subtle that resembles faux bois and has an ombré effect with a hint of sheen.