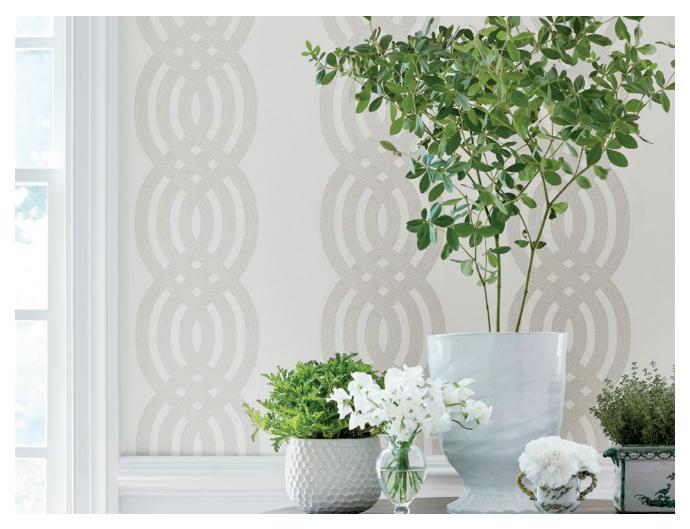

## **BRAID**

Braid is a classic, lively intertwined braided design that creates a stripe layout.

#### Wallpaper-5 colorways

Print Type: Screen Print

Match: Straight

Vertical Repeat: 8½" (22 cm)

Width: 27" (69 cm) Made In USA