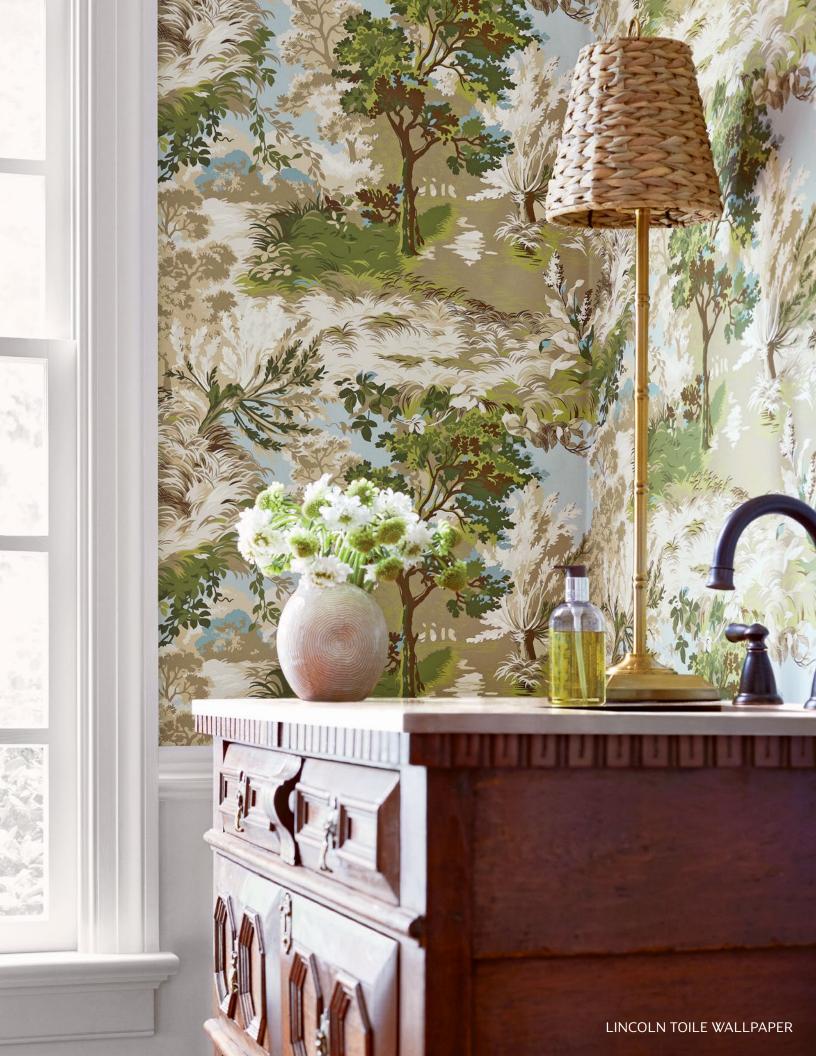

#### LINCOLN TOILE

Lincoln Toile depicts a romantic countryside scene. Layered painterly trees, branches and grasses form an enveloping timeless image. The matching fabric is printed in England with one of the oldest print mills.

# Wallcovering-6 colorways

Print Type: Rotary Screen

Match: Half Drop

Vertical Repeat: 251/4" (64 cm)

Width: 27" (69 cm) Made In USA

#### Woven Fabric - 6 colorways

Content: 52% Linen, 48% Cotton Vertical Repeat: 28¾" (73 cm) Horizontal Repeat: 54" (137 cm)

Width: 54" (137 cm) Made In India