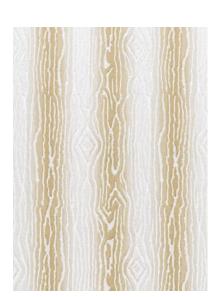

# **TRADUZIONE**

A beautifully woven textile made in Italy. A highly-distinctive moiré fabric with subtle that resembles faux bois and has an ombré effect with a hint of sheen.

### Printed Fabric - 7 colorways

Content: 36% Cotton, 35% Linen, 29% Viscose Vertical Repeat: 23" (58 cm) Horizontal Repeat: 13¾" (35 cm) Width: 54" (137 cm)

Made In Italy

Made In India