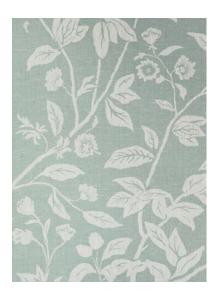

#### **ARBORETA**

Arboreta features small, ornamental trees in a tight repeated layout. A matching print fabric in the same scale and matching colorways is available.

Print Type: Screen Print

Match: Straight

Vertical Repeat: 7½" (10 cm)

Width: 27" (69 cm) Made In USA

## Printed Fabric-7 colorways

Content: 59% Linen, 41% Cotton Vertical Repeat: 7½" (19 cm) Horizontal Repeat: 1½" (4 cm)

Width: 54" (137 cm) Made In India