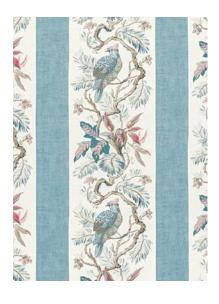

#### WILLIAMSON

Williamson is named after a park in England which is known for bird watching. Curious birds gracefully perch upon curling branches in this nature-inspired design that was taken from a French document dating back to the 1800s. The hand-drawn style gives a vintage look and the flanking bold stripes makes this pattern as classic as they come.

# Wallpaper-6 colorways

Print Type: Gravure Match: Straight

Vertical Repeat: 18" (46 cm)

Width: 27" (69 cm) Made In USA

#### Printed Fabric - 6 colorways

Content: 51% Cotton, 49% Linen Vertical Repeat: 17½" (6 cm) Horizontal Repeat: 27" (69 cm)

Width: 54" (137 cm)

Made In UK