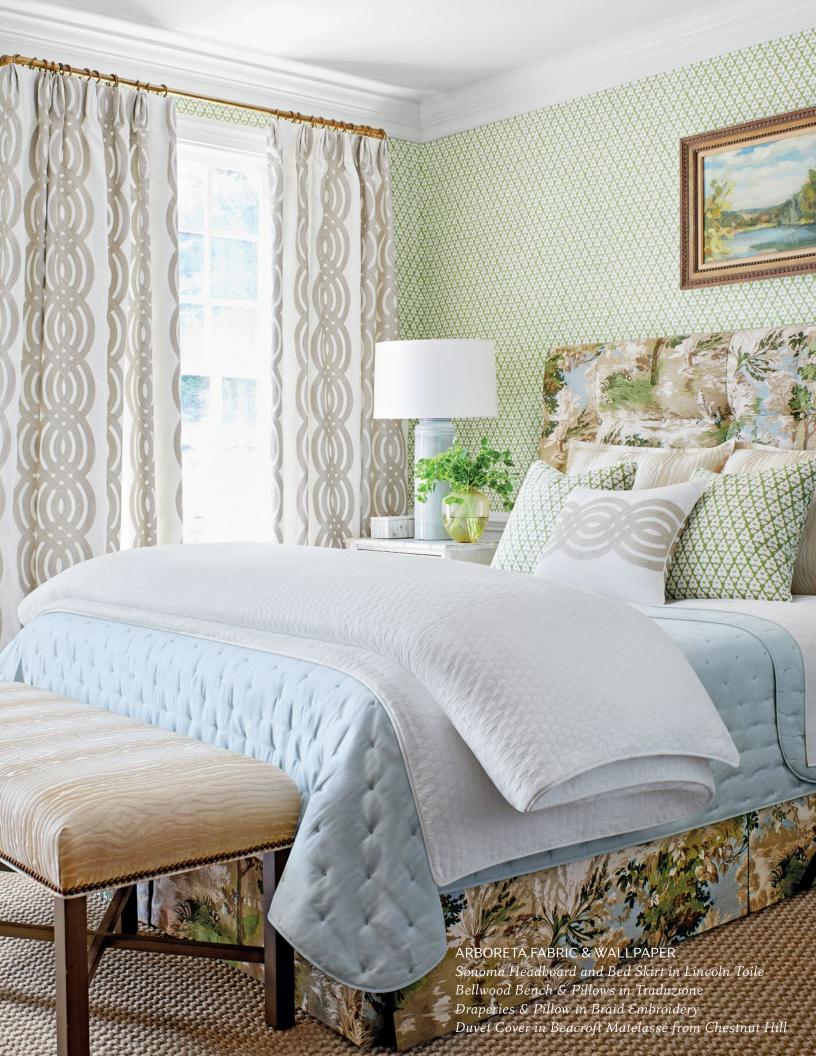

#### **ARBORETA**

Arboreta features small, ornamental trees in a tight repeated layout. A matching print fabric in the same scale and matching colorways is available.

Print Type: Screen Print

Match: Straight

#### LINCOLN TOILE

Lincoln Toile depicts a romantic countryside scene. Layered painterly trees, branches and grasses form an enveloping timeless image. The matching fabric is printed in England with one of the oldest print mills.

## **BRAID EMBROIDERY**

the interlocking rope design of Braid is beautifully embroidered on a 100% linen ground.

# **TRADUZIONE**

A beautifully woven textile made in Italy. A highly-distinctive moiré fabric with subtle that resembles faux bois and has an ombré effect with a hint of sheen.