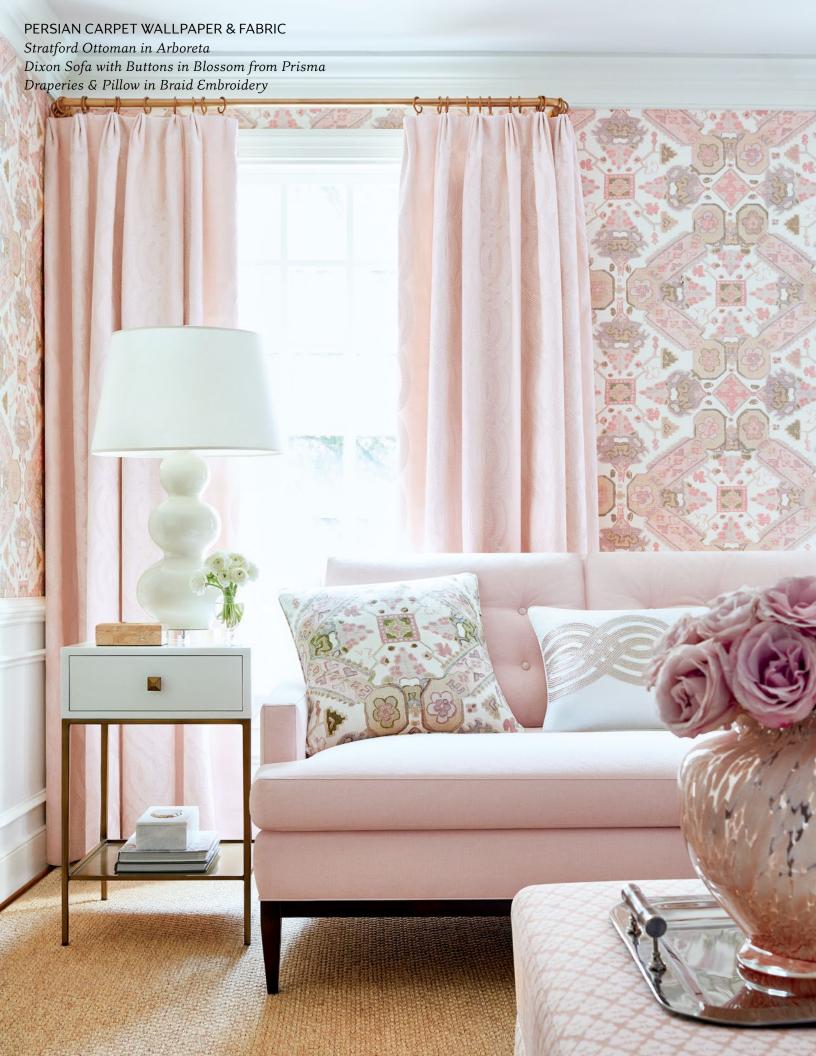

#### PERSIAN CARPET

Persian Carpet has intricate oriental details that truly replicate the look of a Persian rug. This design has just the right amount of exotic geometric elegance with a distressed finish.

#### Wallpaper-6 colorways

Print Type: Screen Print

Match: Straight

Vertical Repeat: 251/4 (64 cm)

Width: 27" (69 cm) Made In USA

#### Printed Fabric – 6 colorways

Content: 100% Cotton Vertical Repeat: 26" (66 cm) Horizontal Repeat: 27" (69 cm)

Width: 54" (137 cm) Made In Thailand