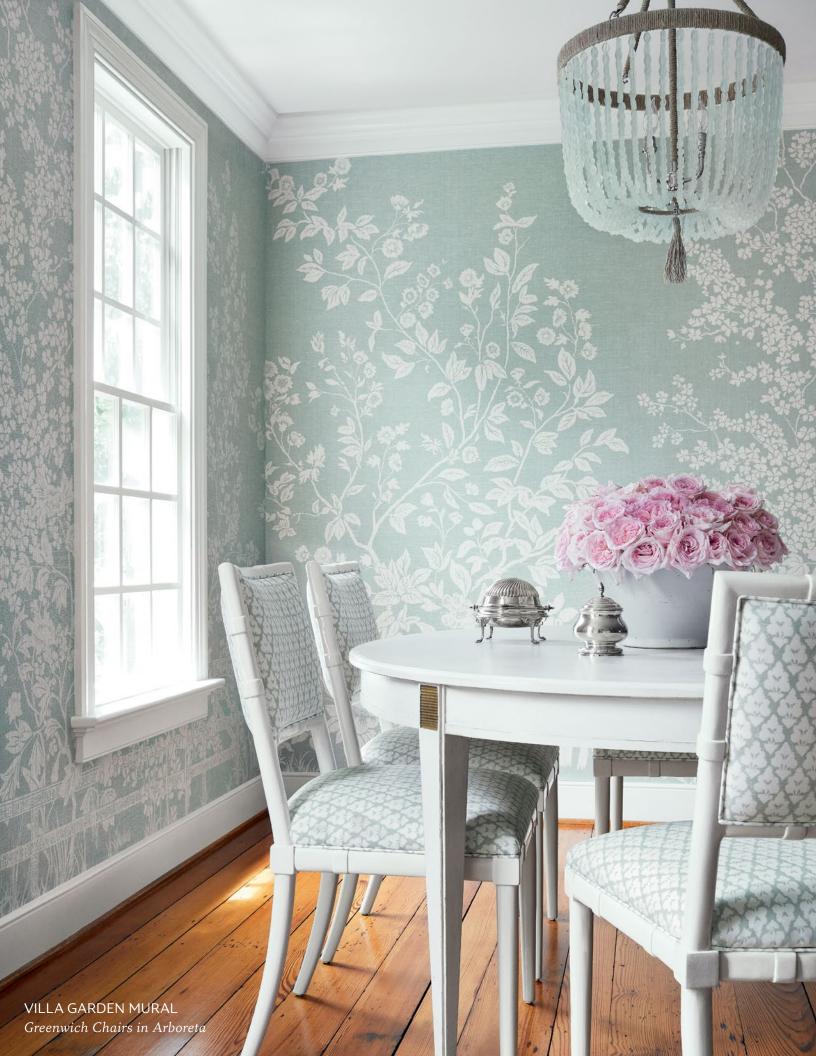

#### VILLA GARDEN MURAL

Villa Garden Mural is an updated version of a classic Thibaut mural. The printed design is a silhouette of an abundant English garden with a boarding fence. A linen mesh is laid over the printed pattern to soften and give the effect and hand of a textile.

#### Mural-4 colorways

Print Type: Digital Print with Linen Mesh

Width:

Full set of 4 panels: 144" (366 cm)

Single panel: 36" (91 cm) Made In South Korea

# VILLA GARDEN TEXTURE

5 linen-faced grounds that coordinate with Villa Garden Mural.

## Wallpaper-5 colorways

Print Type: Linen Mesh Match: Random Width: 36" (91 cm) Made In South Korea