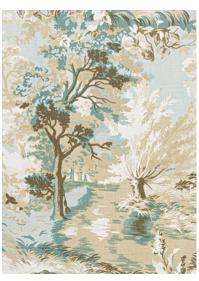

#### LINCOLN TOILE

Lincoln Toile depicts a romantic countryside scene. Layered painterly trees, branches and grasses form an enveloping timeless image. The matching fabric is printed in England with one of the oldest print mills.

# Wallcovering-6 colorways

Print Type: Rotary Screen

Match: Half Drop

Vertical Repeat: 251/4" (64 cm)

Width: 27" (69 cm) Made In USA

#### Woven Fabric - 6 colorways

Content: 52% Linen, 48% Cotton Vertical Repeat: 28¾" (73 cm) Horizontal Repeat: 54" (137 cm)

Width: 54" (137 cm) Made In India