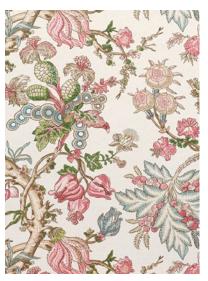

#### **CHATELAIN**

Reproduced from a French document from the late 1800s, Chatelain depicts fanciful Jacobean flower motifs colored in deep, rich tones. This lush, large-scale floral is a quintessential tree of life pattern.

#### Wallpaper-7 colorways

Print Type: Gravure & Digital Print

Match: Straight

Vertical Repeat: 27" (69 cm)

Width: 27" (69 cm) Made In USA

#### Printed Fabric - 7 colorways

Content: 100% Linen

Vertical Repeat: 26½" (67 cm) Horizontal Repeat: 27" (69 cm)

Width: 54" (137 cm)

Made In UK