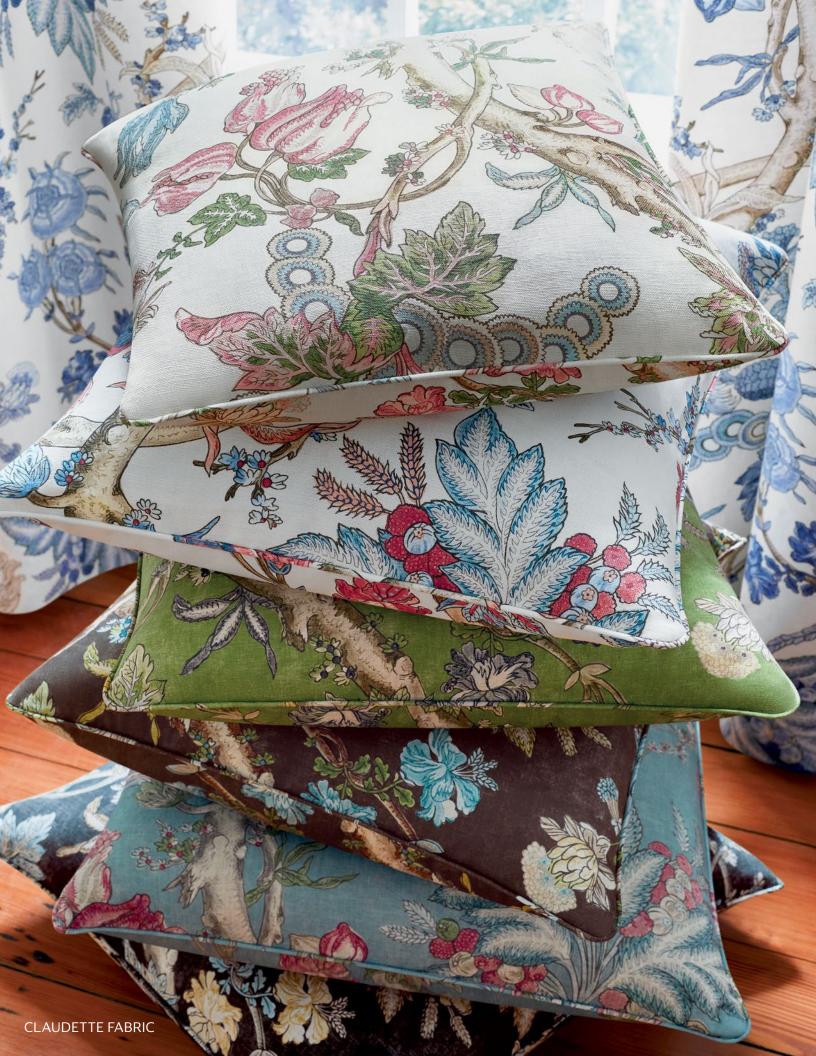

# **TRADUZIONE**

A beautifully woven textile made in Italy. A highly-distinctive moiré fabric with subtle that resembles faux bois and has an ombré effect with a hint of sheen.