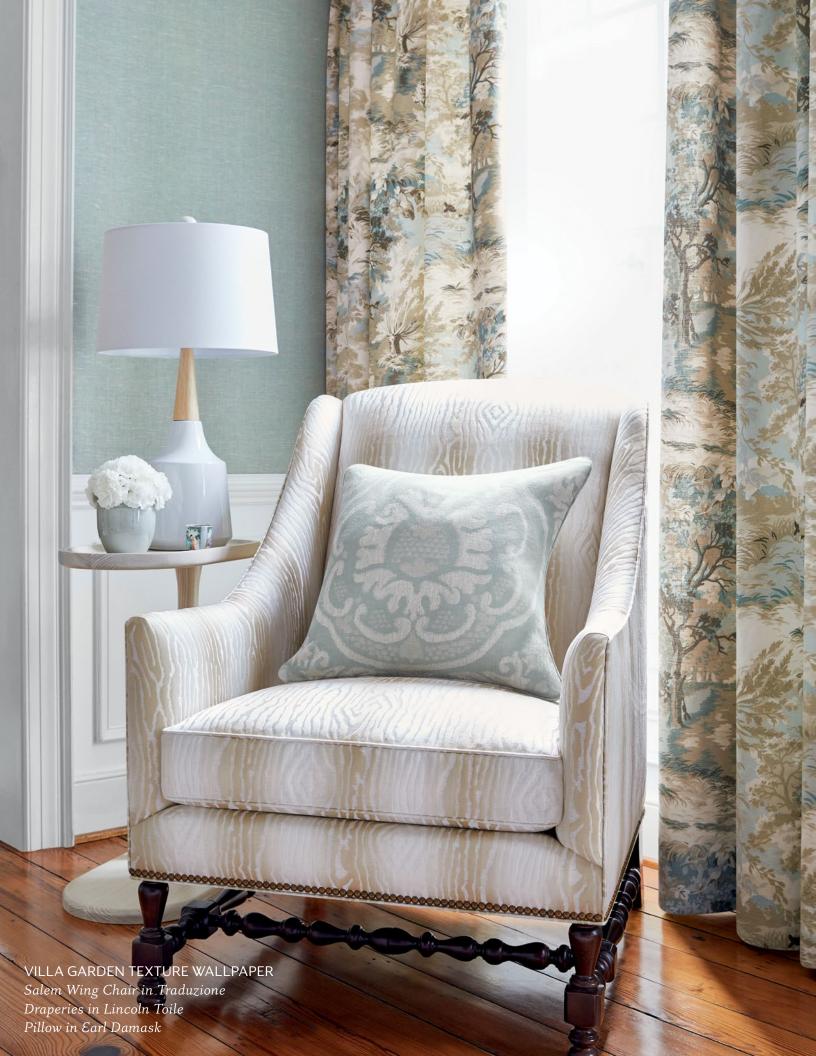

# VILLA GARDEN TEXTURE

5 linen-faced grounds that coordinate with Villa Garden Mural.

## Wallpaper-5 colorways

Print Type: Linen Mesh Match: Random Width: 36" (91 cm) Made In South Korea

# **TRADUZIONE**

A beautifully woven textile made in Italy. A highly-distinctive moiré fabric with subtle that resembles faux bois and has an ombré effect with a hint of sheen.

#### LINCOLN TOILE

Lincoln Toile depicts a romantic countryside scene. Layered painterly trees, branches and grasses form an enveloping timeless image. The matching fabric is printed in England with one of the oldest print mills.