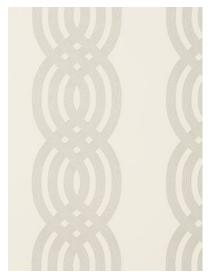

## **BRAID**

Braid is a classic, lively intertwined braided design that creates a stripe layout.

#### Wallpaper-5 colorways

Print Type: Screen Print

Match: Straight

Vertical Repeat: 8½" (22 cm)

Width: 27" (69 cm) Made In USA