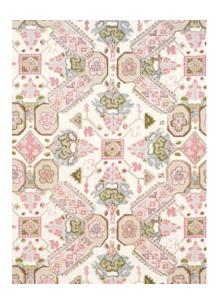

#### PERSIAN CARPET

Persian Carpet has intricate oriental details that truly replicate the look of a Persian rug. This design has just the right amount of exotic geometric elegance with a distressed finish.

#### Wallpaper-6 colorways

Print Type: Screen Print

Match: Straight

Vertical Repeat: 251/4 (64 cm)

Width: 27" (69 cm) Made In USA

#### Printed Fabric – 6 colorways

Content: 100% Cotton Vertical Repeat: 26" (66 cm) Horizontal Repeat: 27" (69 cm)

Width: 54" (137 cm) Made In Thailand