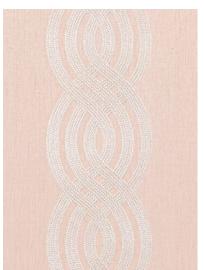

## **BRAID**

Braid is a classic, lively intertwined braided design that creates a stripe layout.

#### Wallpaper-5 colorways

Print Type: Screen Print

Match: Straight

Vertical Repeat: 8½" (22 cm)

Width: 27" (69 cm) Made In USA

## **BRAID EMBROIDERY**

the interlocking rope design of Braid is beautifully embroidered on a 100% linen ground.

# Printed Fabric-5 colorways

Content: 100% Linen Ground with Viscose and Polyester Embroidery Vertical Repeat: 7½" (19 cm) Horizontal Repeat: 13" (33 cm) Width: 53" (134 cm)