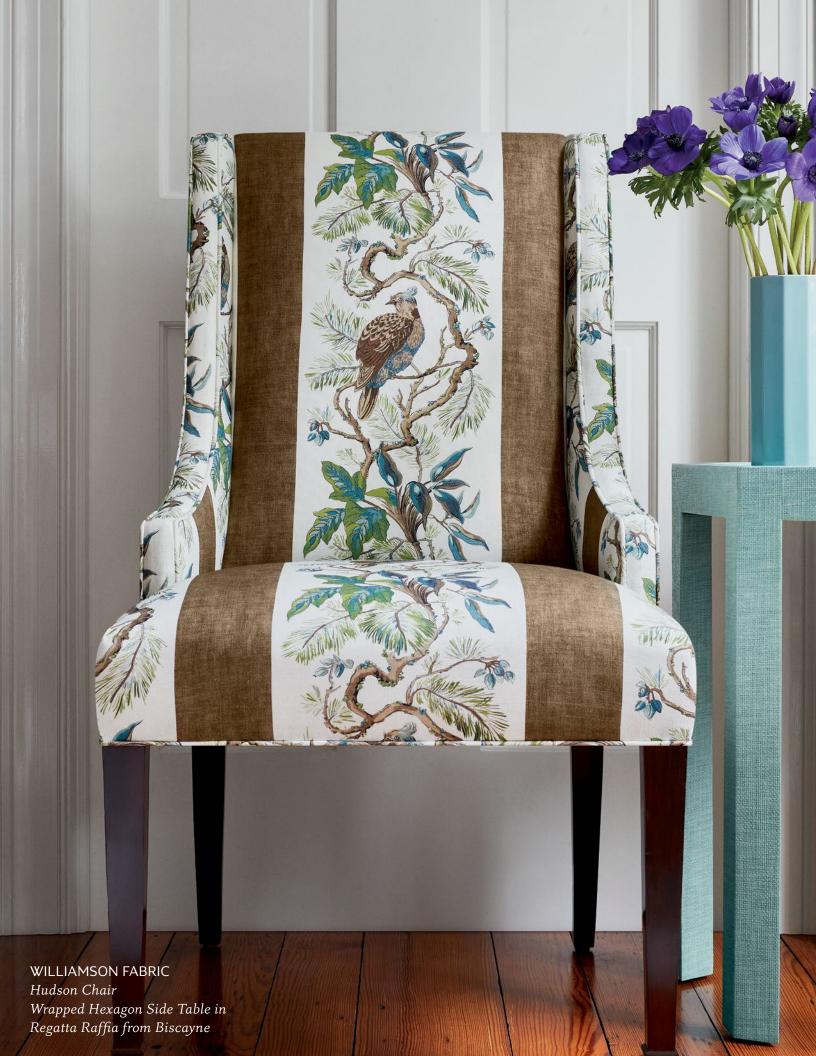

#### WILLIAMSON

Williamson is named after a park in England which is known for bird watching. Curious birds gracefully perch upon curling branches in this nature-inspired design that was taken from a French document dating back to the 1800s. The hand-drawn style gives a vintage look and the flanking bold stripes makes this pattern as classic as they come.

# Wallpaper-6 colorways

Print Type: Gravure Match: Straight

Vertical Repeat: 18" (46 cm)

Width: 27" (69 cm) Made In USA

#### Printed Fabric - 6 colorways

Content: 51% Cotton, 49% Linen Vertical Repeat: 17½" (6 cm) Horizontal Repeat: 27" (69 cm)

Width: 54" (137 cm)

Made In UK