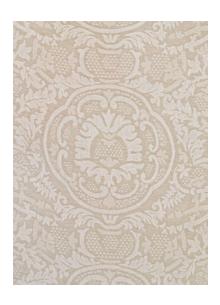

#### **EARL DAMASK**

This stylized damask evokes the elegance of a European country manor. Earl Damask's stunning large-scale medallion is a timeless motif translated into a woven linen fabric and matching screen printed wallpaper.

Print Type: Screen Print

Match: Straight

Vertical Repeat: 251/4 (64 cm)

Width: 27" (69 cm) Made In USA

#### Printed Fabric-5 colorways

Content: 100% Linen

Vertical Repeat: 24½" (62 cm) Horizontal Repeat: 27" (69 cm)

Width: 54" (137 cm) Made In India