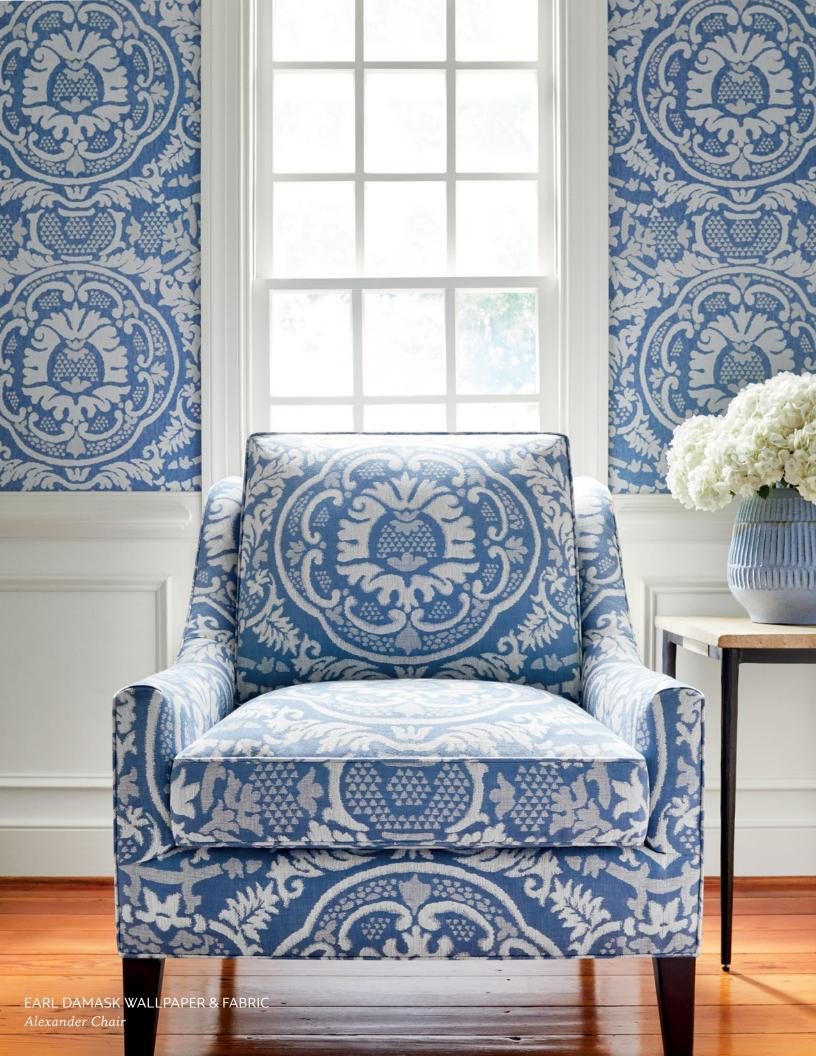

#### **EARL DAMASK**

This stylized damask evokes the elegance of a European country manor. Earl Damask's stunning large-scale medallion is a timeless motif translated into a woven linen fabric and matching screen printed wallpaper.

Print Type: Screen Print

Match: Straight

Vertical Repeat: 251/4 (64 cm)

Width: 27" (69 cm) Made In USA

#### Printed Fabric-5 colorways

Content: 100% Linen

Vertical Repeat: 24½" (62 cm) Horizontal Repeat: 27" (69 cm)

Width: 54" (137 cm) Made In India