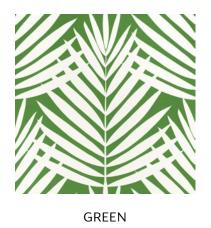

# Queen Palm

Queen Palm is a performance vinyl wallcovering with magnitude, style, and staying power. This statement pattern portrays a bird's eye view of a palm tree in full foliage. The energizing print is enhanced with a faux grasscloth emboss that adds dimensional texture.

**GREEN AND WHITE** 

**GREEN AND BLUE** 

SPA BLUE

#### Wallcovering-5 colorways

Print Type: Gravure on Vinyl

Match: Half Drop Width: 27" (69 cm)

Vertical Repeat: 25" (64 cm)

NAVY

SAGE