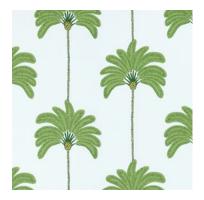

## Sunset Boulevard

A whimsical creation of palm trees that form a stripe, Sunset Boulevard brings a vintage look backed by the long-lasting durability of performance vinyl.

**GREEN AND WHITE** 

SPA BLUE

NAVY

BEIGE

**BLUE AND GREEN** 

SILVER

#### Wallcovering-6 colorways

Print Type: Gravure on Vinyl

Match: Straight Width: 27" (69 cm)

Vertical Repeat: 12½" (32 cm)