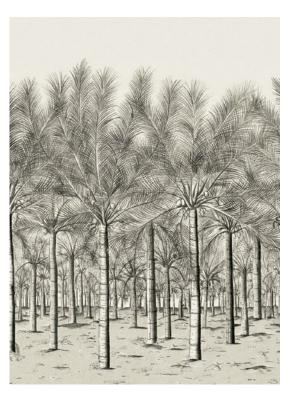

## Palm Grove Mural

Inspired by an antique drawing from the late 1800s, Palm Grove Mural is a feast for the eyes and immerses a room in a beautiful scene of coconut palm trees.

Palm Grove Mural is sold as a five panel set, only. The following page shows schematic in the Spa Blue colorway.