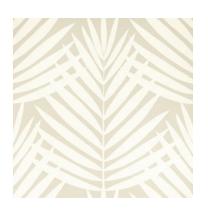

# Queen Palm

Queen Palm is a performance vinyl wallcovering with magnitude, style, and staying power. This statement pattern portrays a bird's eye view of a palm tree in full foliage. The energizing print is enhanced with a faux grasscloth emboss that adds dimensional texture.

**GREEN AND WHITE** 

**GREEN AND BLUE** 

SPA BLUE

#### Wallcovering-5 colorways

Print Type: Gravure on Vinyl

Match: Half Drop Width: 27" (69 cm)

Vertical Repeat: 25" (64 cm)

NAVY

SAGE