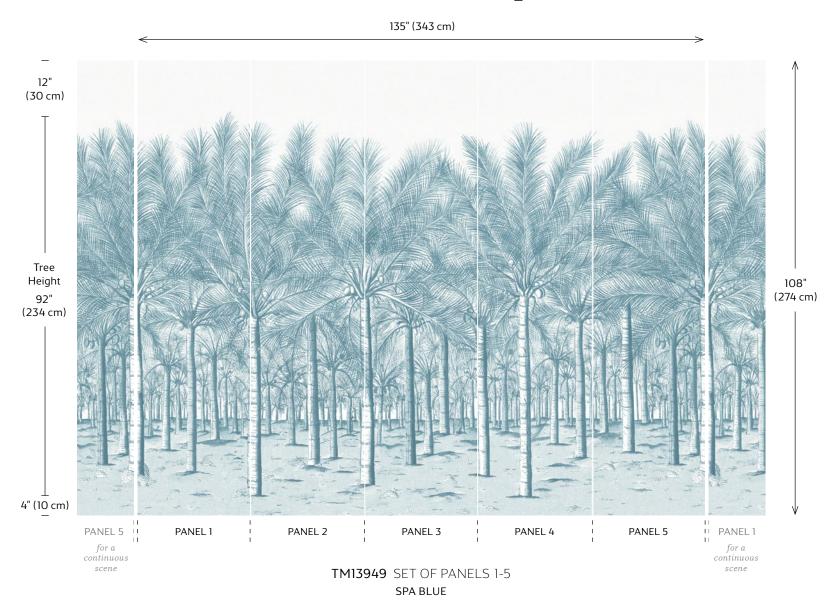

Palm Grove Mural is sold as a five panel set, only. The following page shows schematic in the Spa Blue colorway.

# Palm Grove Mural-5 panel set

The Palm Grove Mural is a five panel set that totals 135" or 11.25' (343 cm) wide. Each panel is 27" (69 cm) wide and 108" or 9' (274 cm) high\*. The five panel set totals 101.25 square feet, and is only sold as a set, not as individual panels. Multiple sets can be ordered for a continuous scene, as the left side of Panel 1 joins with the right side of Panel 5.