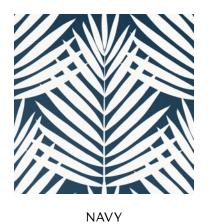

# Queen Palm

Queen Palm is a performance vinyl wallcovering with magnitude, style, and staying power. This statement pattern portrays a bird's eye view of a palm tree in full foliage. The energizing print is enhanced with a faux grasscloth emboss that adds dimensional texture.

**GREEN AND WHITE** 

**GREEN AND BLUE** 

SPA BLUE

#### Wallcovering-5 colorways

Print Type: Gravure on Vinyl

Match: Half Drop Width: 27" (69 cm)

Vertical Repeat: 25" (64 cm)

NAVY

SAGE