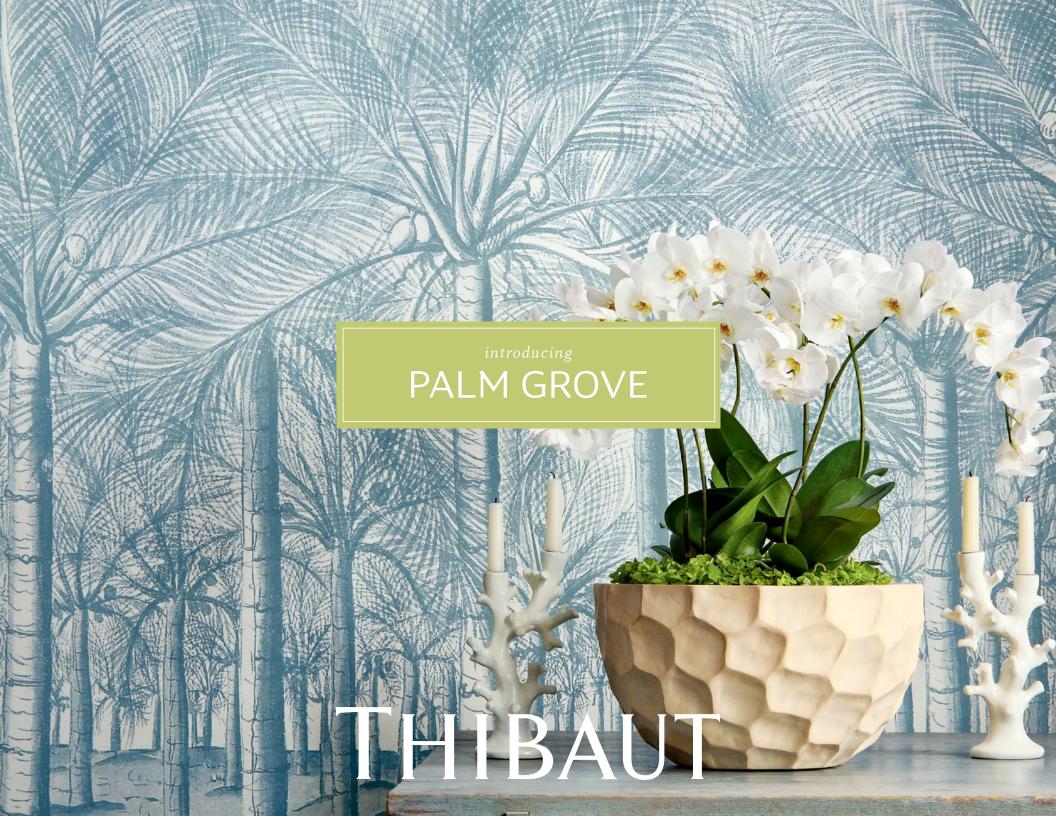

# Wild and free like a palm tree

Discover an assortment of tropical wallcoverings featuring a botanical garden of foliage. The Palm Grove collection offers designs that range in scale, style, and techniques, including textured paper weaves, performance vinyl, and screen printing.

PALM GROVE collection