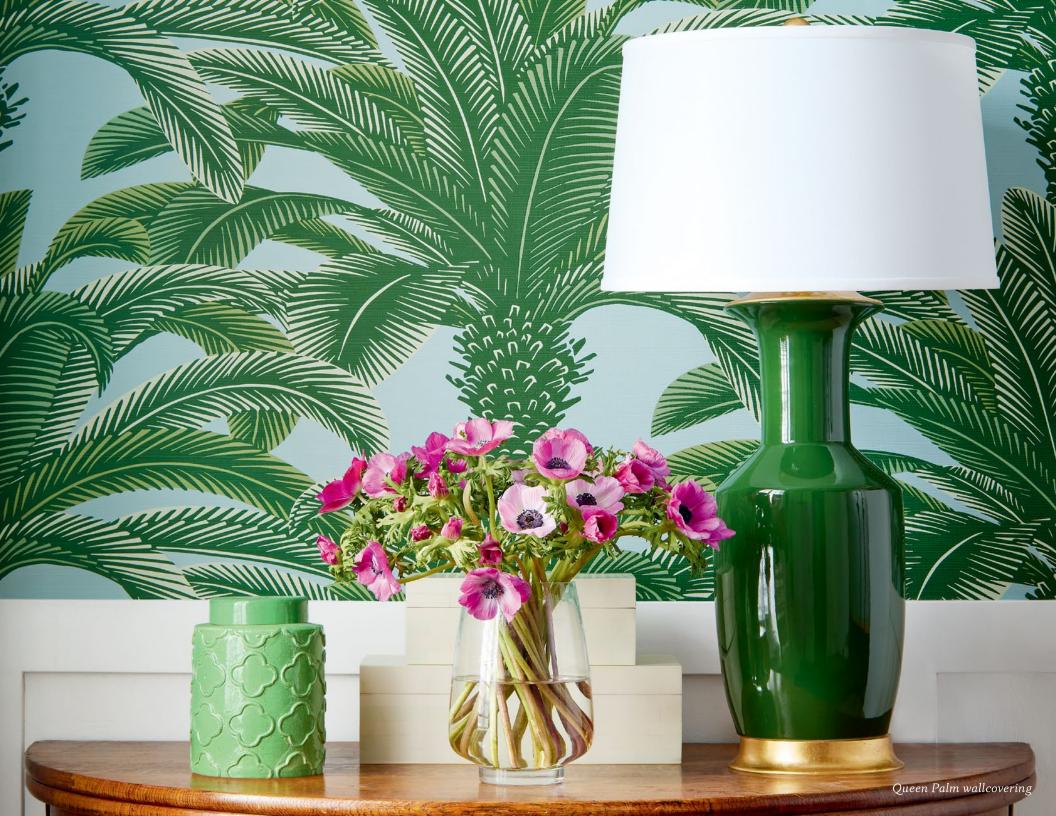

# Queen Palm

Queen Palm is a performance vinyl wallcovering with magnitude, style, and staying power. This statement pattern portrays a bird's eye view of a palm tree in full foliage. The energizing print is enhanced with a faux grasscloth emboss that adds dimensional texture.

**GREEN AND WHITE** 

**GREEN AND BLUE** 

SPA BLUE

#### Wallcovering-5 colorways

Print Type: Gravure on Vinyl

Match: Half Drop Width: 27" (69 cm)

Vertical Repeat: 25" (64 cm)

NAVY

SAGE