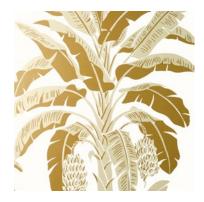

## Banana Tree

Old Hollywood glamour with a bold, modern scale. This wallcovering features graphic banana trees with large leaves and abundant hanging fruit.

**GREEN** 

**BLUE AND WHITE** 

SPA BLUE

PINK AND GREEN

#### Wallpaper-7 colorways

Print Type: Screen Match: Half Drop Width: 27" (69 cm)

Vertical Repeat: 36" (91 cm)