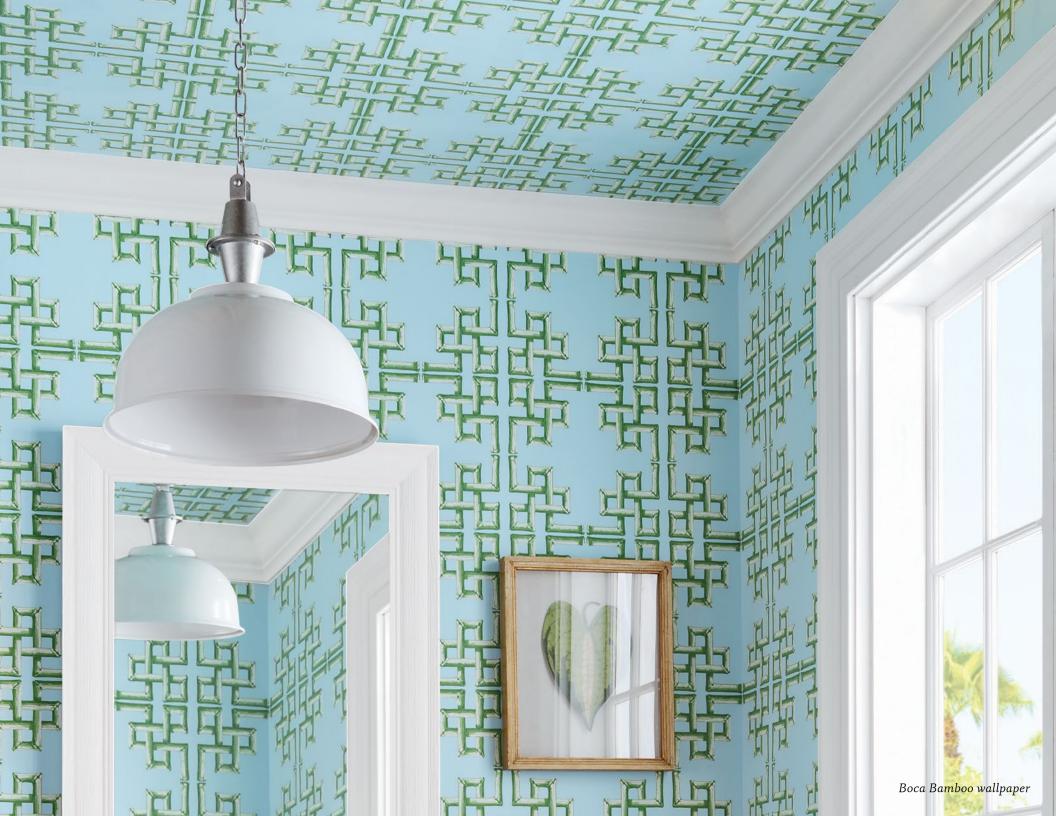

## Boca Bamboo

A graphic yet timeless wallpaper, Boca Bamboo offers a fresh interpretation of a modern lattice formed with intricately placed bamboo.

Wallpaper-6 colorways

Print Type: Surface Match: Straight Width: 27" (69 cm)

Vertical Repeat: 12¾" (32 cm)

Made In UK

**BLUE AND GREEN** 

BEIGE