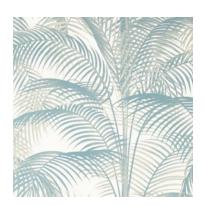

# Queen Palm

Queen Palm is a performance vinyl wallcovering with magnitude, style, and staying power. This statement pattern portrays a bird's eye view of a palm tree in full foliage. The energizing print is enhanced with a faux grasscloth emboss that adds dimensional texture.

**GREEN AND WHITE** 

**GREEN AND BLUE** 

SPA BLUE