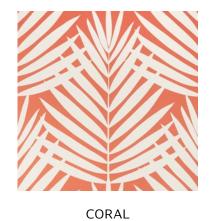

# Queen Palm

Queen Palm is a performance vinyl wallcovering with magnitude, style, and staying power. This statement pattern portrays a bird's eye view of a palm tree in full foliage. The energizing print is enhanced with a faux grasscloth emboss that adds dimensional texture.

**GREEN AND WHITE** 

**GREEN AND BLUE** 

SPA BLUE

#### Wallcovering-5 colorways

Print Type: Gravure on Vinyl

Match: Half Drop Width: 27" (69 cm)

Vertical Repeat: 25" (64 cm)

NAVY

SAGE