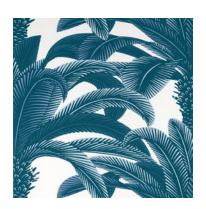

# Queen Palm

Queen Palm is a performance vinyl wallcovering with magnitude, style, and staying power. This statement pattern portrays a bird's eye view of a palm tree in full foliage. The energizing print is enhanced with a faux grasscloth emboss that adds dimensional texture.

**GREEN AND WHITE** 

**GREEN AND BLUE** 

SPA BLUE

#### Wallcovering-5 colorways

Print Type: Gravure on Vinyl

Match: Half Drop Width: 27" (69 cm)

Vertical Repeat: 25" (64 cm)

NAVY

SAGE