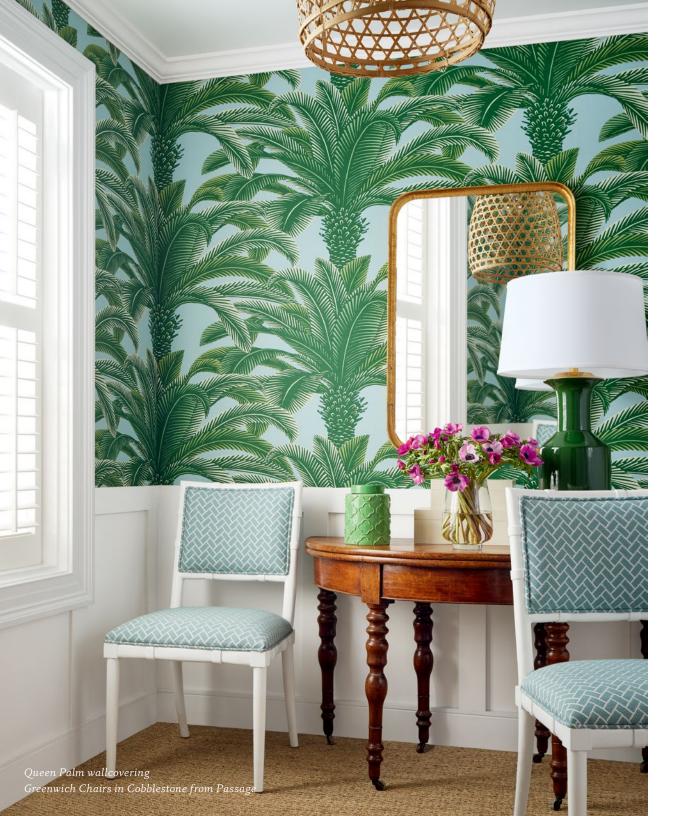

# Queen Palm

Queen Palm is a performance vinyl wallcovering with magnitude, style, and staying power. This statement pattern portrays a bird's eye view of a palm tree in full foliage. The energizing print is enhanced with a faux grasscloth emboss that adds dimensional texture.