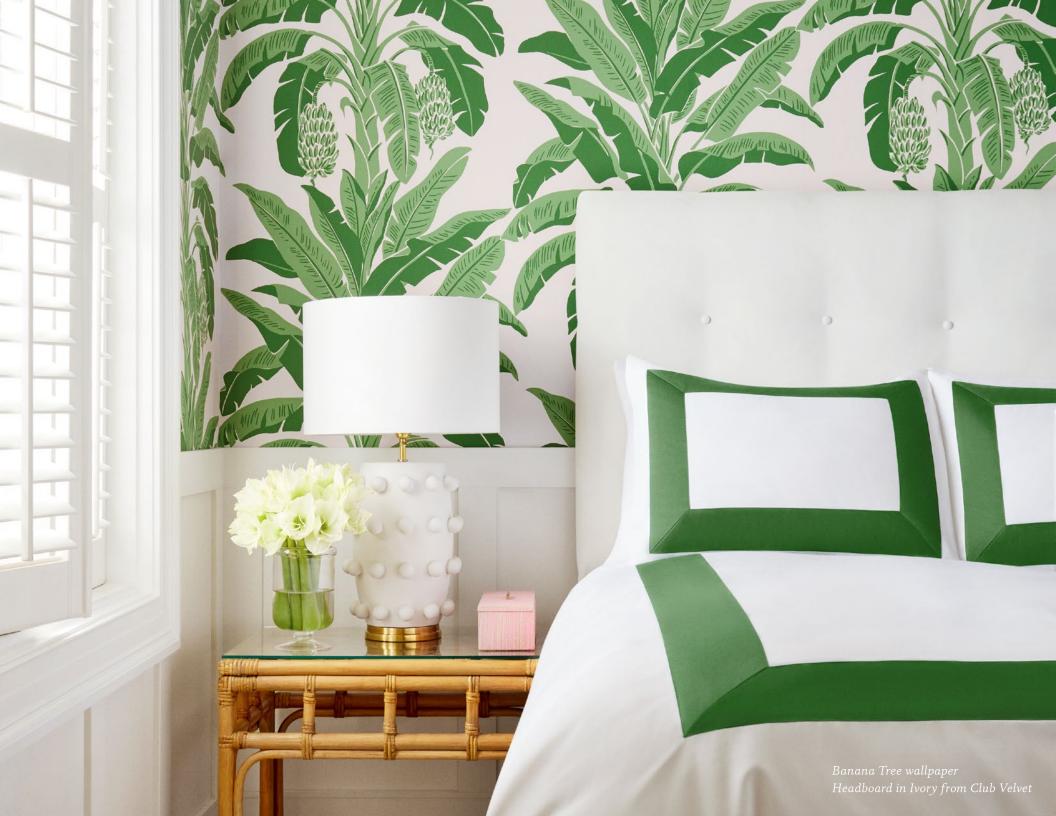

## Banana Tree

Old Hollywood glamour with a bold, modern scale. This wallcovering features graphic banana trees with large leaves and abundant hanging fruit.

**GREEN** 

**BLUE AND WHITE** 

SPA BLUE

PINK AND GREEN

#### Wallpaper-7 colorways

Print Type: Screen Match: Half Drop Width: 27" (69 cm)

Vertical Repeat: 36" (91 cm)