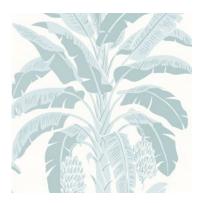

## Banana Tree

Old Hollywood glamour with a bold, modern scale. This wallcovering features graphic banana trees with large leaves and abundant hanging fruit.

**GREEN** 

**BLUE AND WHITE** 

SPA BLUE

PINK AND GREEN

#### Wallpaper-7 colorways

Print Type: Screen Match: Half Drop Width: 27" (69 cm)

Vertical Repeat: 36" (91 cm)