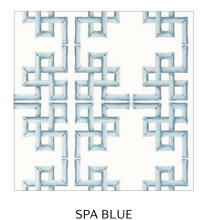

## Charter

Charter offers a charming mid-scale geometric for the walls, evocative of interlocking chains and inspired by an antique textile.

#### Wallpaper-6 colorways

Print Type: Gravure Match: Straight Width: 27" (69 cm)

Vertical Repeat: 2¾" (7 cm)