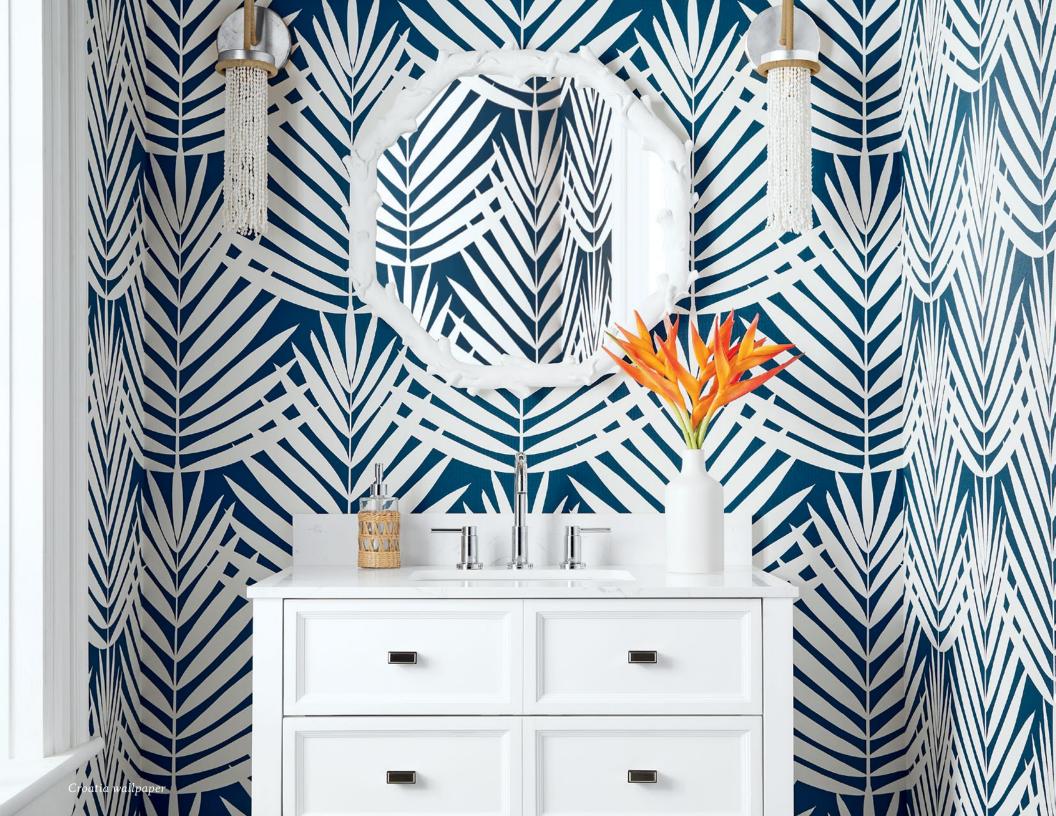

## Croatia

Croatia exudes all things exotic and glamourous with a dramatic palm tree silhouette. It is printed on performance vinyl with a raffia emboss.

#### Wallcovering-5 colorways

Print Type: Gravure on Vinyl

Match: Straight Width: 27" (69 cm)

Vertical Repeat: 25" (64 cm)

Made In USA

BEIGE

**SPA BLUE** 