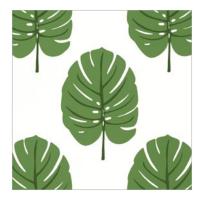

## Monstera

Monstera showcases a simplified drawing of the magnificent Monstera leaf, a botanical beauty that grows in tropical forests. This wallcovering has a symmetrical repeat that creates a captivating jolt of color.

BLUE

**SPA BLUE** 

#### Wallpaper-5 colorways

Print Type: Screen
Match: Straight
Width: 27" (69 cm)

Width: 27" (69 cm)

Vertical Repeat: 18" (46 cm)

APPLE GREEN

BEIGE