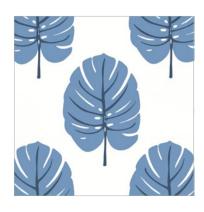

## Monstera

Monstera showcases a simplified drawing of the magnificent Monstera leaf, a botanical beauty that grows in tropical forests. This wallcovering has a symmetrical repeat that creates a captivating jolt of color.

BLUE

**SPA BLUE** 

#### Wallpaper-5 colorways

Print Type: Screen
Match: Straight
Width: 27" (69 cm)

Width: 27" (69 cm)

Vertical Repeat: 18" (46 cm)

APPLE GREEN

BEIGE