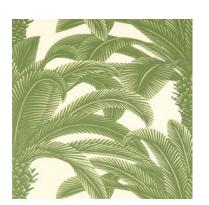

# Queen Palm

Queen Palm is a performance vinyl wallcovering with magnitude, style, and staying power. This statement pattern portrays a bird's eye view of a palm tree in full foliage. The energizing print is enhanced with a faux grasscloth emboss that adds dimensional texture.

**GREEN AND WHITE** 

**GREEN AND BLUE** 

SPA BLUE

#### Wallcovering-5 colorways

Print Type: Gravure on Vinyl

Match: Half Drop Width: 27" (69 cm)

Vertical Repeat: 25" (64 cm)

NAVY

SAGE