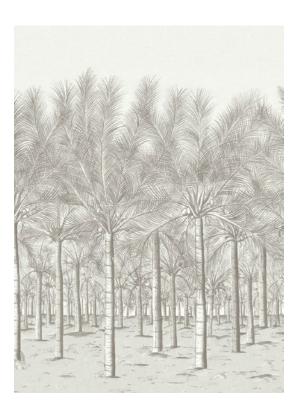

## Palm Grove Mural

Inspired by an antique drawing from the late 1800s, Palm Grove Mural is a feast for the eyes and immerses a room in a beautiful scene of coconut palm trees.

Palm Grove Mural is sold as a five panel set, only. The following page shows schematic in the Spa Blue colorway.