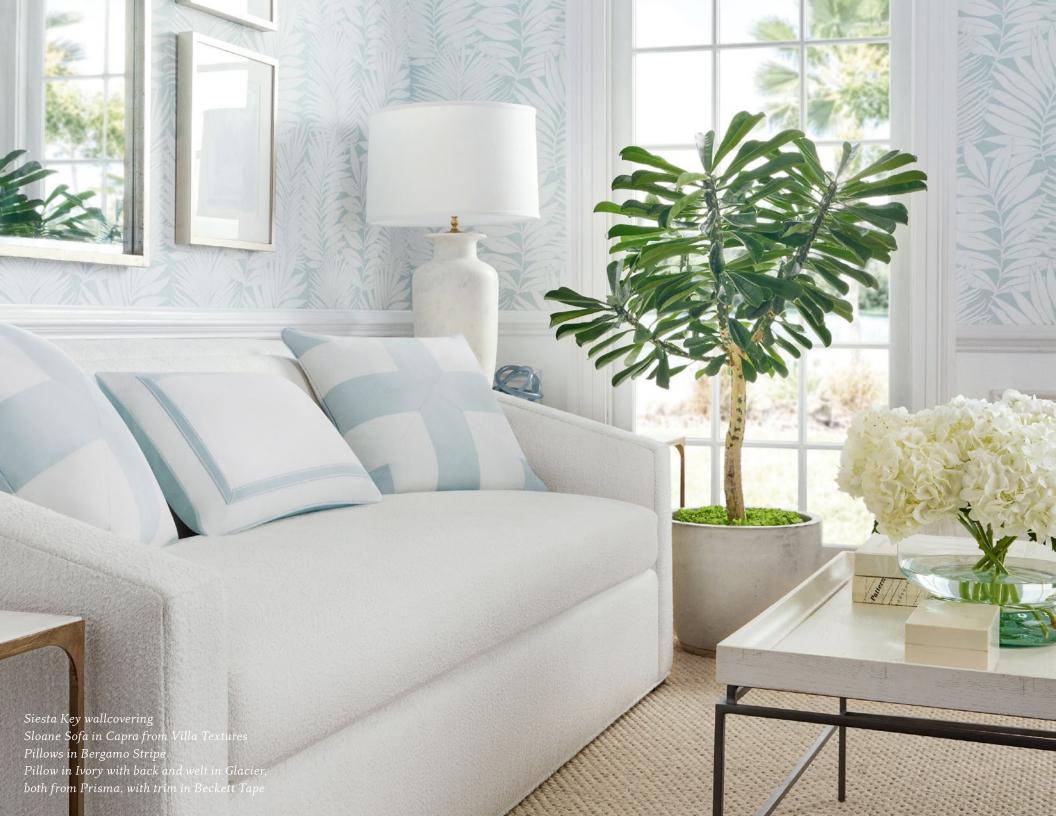

# Siesta Key

Siesta Key features a tropical flower printed on woven paper. The surface printing technique is over 100 years old, giving it an unmatched character and a handmade look and feel.

#### Wallcovering-5 colorways

Print Type: Surface on Paperweave

Match: Straight Width: 27" (69 cm)

Vertical Repeat: 25½" (64 cm)

Made In USA

THIBAUT.