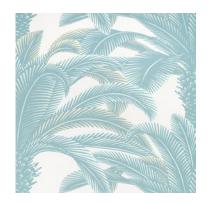

# Queen Palm

Queen Palm is a performance vinyl wallcovering with magnitude, style, and staying power. This statement pattern portrays a bird's eye view of a palm tree in full foliage. The energizing print is enhanced with a faux grasscloth emboss that adds dimensional texture.

**GREEN AND WHITE** 

**GREEN AND BLUE** 

SPA BLUE

#### Wallcovering-5 colorways

Print Type: Gravure on Vinyl

Match: Half Drop Width: 27" (69 cm)

Vertical Repeat: 25" (64 cm)

NAVY

SAGE