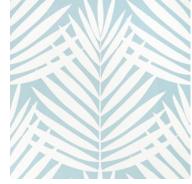

## Croatia

Croatia exudes all things exotic and glamourous with a dramatic palm tree silhouette. It is printed on performance vinyl with a raffia emboss.

#### Wallcovering-5 colorways

Print Type: Gravure on Vinyl

Match: Straight Width: 27" (69 cm)

Vertical Repeat: 25" (64 cm)

Made In USA

BEIGE

**SPA BLUE** 