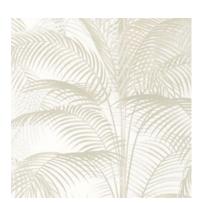

# Queen Palm

Queen Palm is a performance vinyl wallcovering with magnitude, style, and staying power. This statement pattern portrays a bird's eye view of a palm tree in full foliage. The energizing print is enhanced with a faux grasscloth emboss that adds dimensional texture.

#### Wallcovering-5 colorways

Print Type: Gravure on Vinyl

Match: Half Drop Width: 27" (69 cm)

Vertical Repeat: 25" (64 cm)

NAVY

SAGE