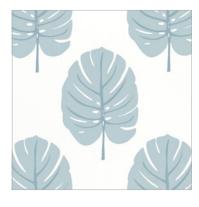

## Monstera

Monstera showcases a simplified drawing of the magnificent Monstera leaf, a botanical beauty that grows in tropical forests. This wallcovering has a symmetrical repeat that creates a captivating jolt of color.

BLUE

**SPA BLUE** 

#### Wallpaper-5 colorways

Print Type: Screen
Match: Straight
Width: 27" (69 cm)

Width: 27" (69 cm)

Vertical Repeat: 18" (46 cm)

APPLE GREEN

BEIGE