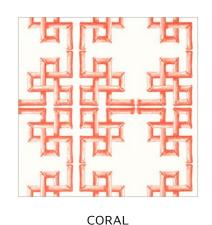

## Charter

Charter offers a charming mid-scale geometric for the walls, evocative of interlocking chains and inspired by an antique textile.

#### Wallpaper-6 colorways

Print Type: Gravure Match: Straight Width: 27" (69 cm)

Vertical Repeat: 2¾" (7 cm)