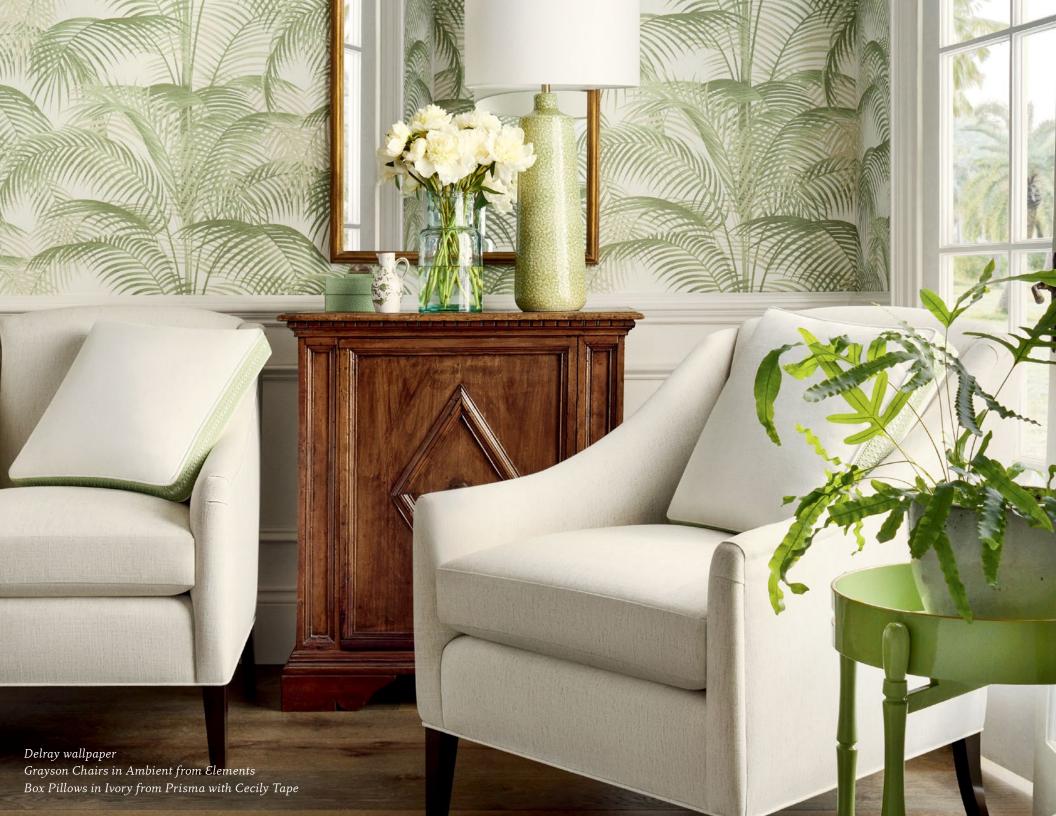

# Delray

Delray is larger than life with a naturalistic interpretation of a soothing palm tree blowing in the wind with its wispy, balmy leaves.

**BLUE AND GREEN** 

**GREEN AND WHITE** 

SAGE

#### Wallpaper-5 colorways

Print Type: Flexo Match: Straight Width: 27" (69 cm)

Vertical Repeat: 27½" (70 cm)

Made In UK

SPA BLUE

PEARL