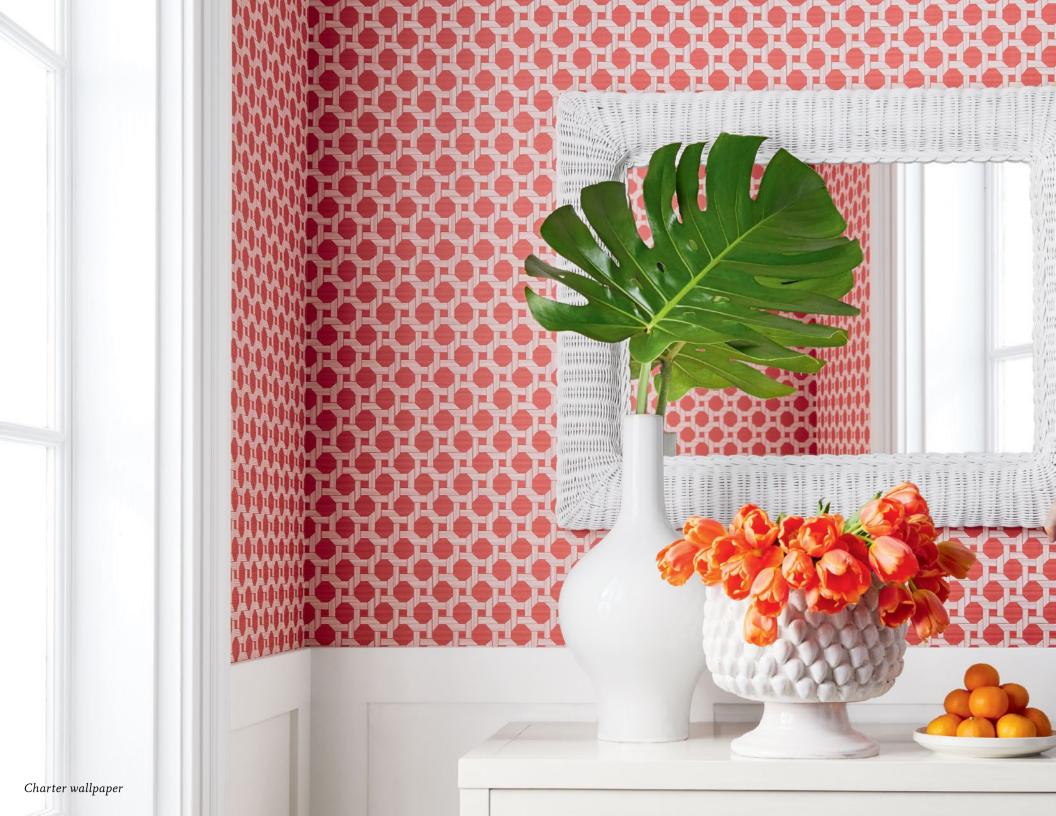

## Charter

Charter offers a charming mid-scale geometric for the walls, evocative of interlocking chains and inspired by an antique textile.

#### Wallpaper-6 colorways

Print Type: Gravure Match: Straight Width: 27" (69 cm)

Vertical Repeat: 2¾" (7 cm)