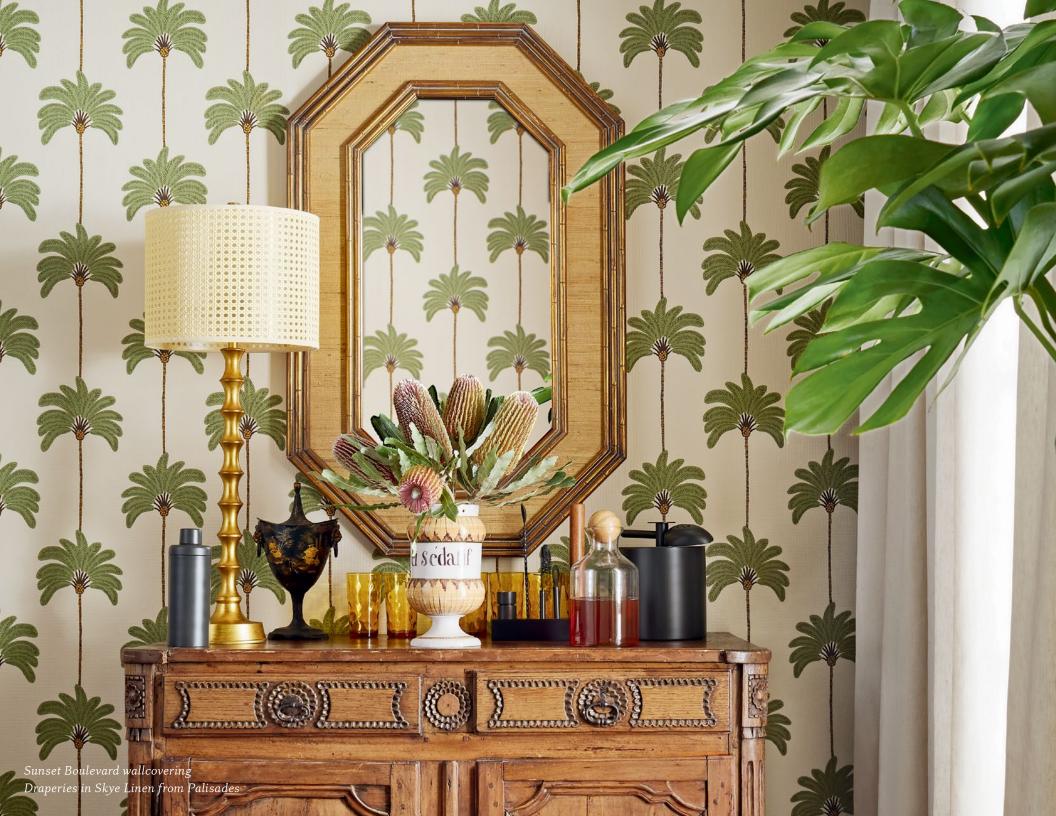

## Sunset Boulevard

A whimsical creation of palm trees that form a stripe, Sunset Boulevard brings a vintage look backed by the long-lasting durability of performance vinyl.

**GREEN AND WHITE** 

SPA BLUE

NAVY

BEIGE

**BLUE AND GREEN** 

SILVER

#### Wallcovering-6 colorways

Print Type: Gravure on Vinyl

Match: Straight Width: 27" (69 cm)

Vertical Repeat: 12½" (32 cm)