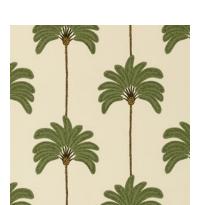

## Sunset Boulevard

A whimsical creation of palm trees that form a stripe, Sunset Boulevard brings a vintage look backed by the long-lasting durability of performance vinyl.

**GREEN AND WHITE** 

SPA BLUE

NAVY

BEIGE

**BLUE AND GREEN** 

SILVER

#### Wallcovering-6 colorways

Print Type: Gravure on Vinyl

Match: Straight Width: 27" (69 cm)

Vertical Repeat: 12½" (32 cm)