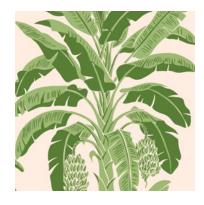

## Banana Tree

Old Hollywood glamour with a bold, modern scale. This wallcovering features graphic banana trees with large leaves and abundant hanging fruit.

**GREEN** 

**BLUE AND WHITE** 

SPA BLUE

PINK AND GREEN

#### Wallpaper-7 colorways

Print Type: Screen Match: Half Drop Width: 27" (69 cm)

Vertical Repeat: 36" (91 cm)