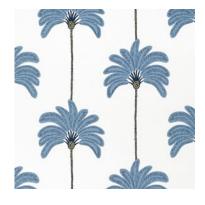

## Sunset Boulevard

A whimsical creation of palm trees that form a stripe, Sunset Boulevard brings a vintage look backed by the long-lasting durability of performance vinyl.

**GREEN AND WHITE** 

SPA BLUE

NAVY

BEIGE

**BLUE AND GREEN** 

SILVER

#### Wallcovering-6 colorways

Print Type: Gravure on Vinyl

Match: Straight Width: 27" (69 cm)

Vertical Repeat: 12½" (32 cm)