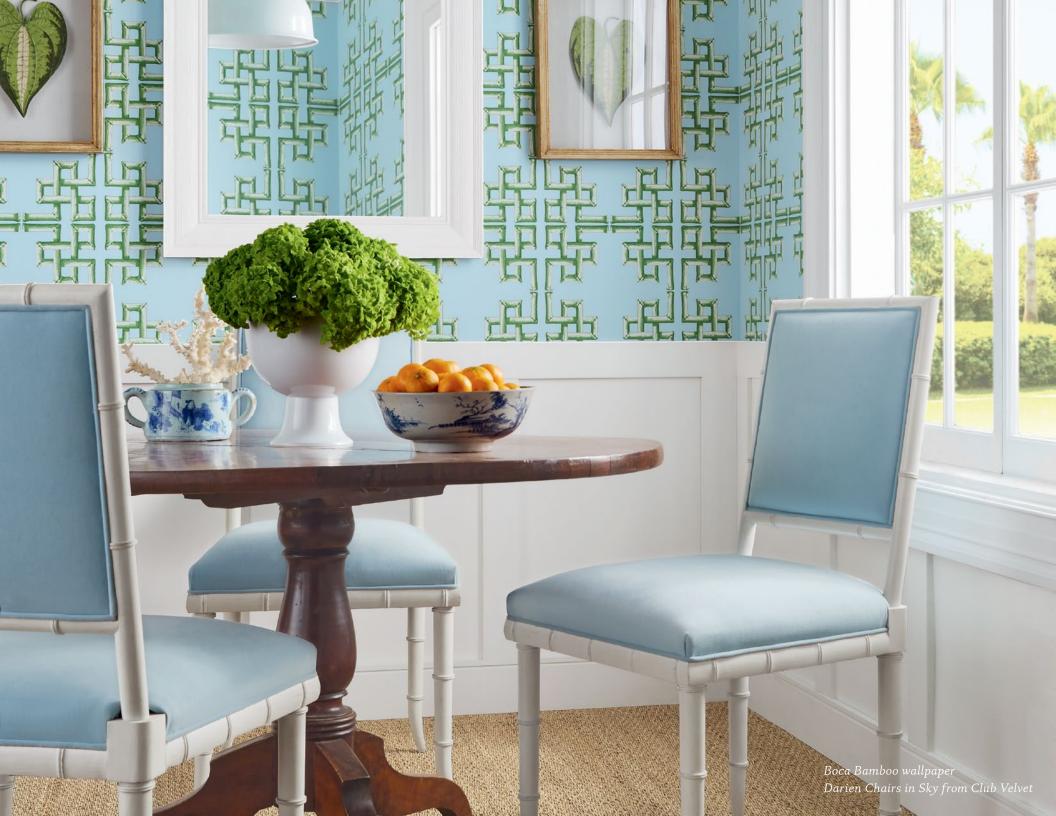

## Boca Bamboo

A graphic yet timeless wallpaper, Boca Bamboo offers a fresh interpretation of a modern lattice formed with intricately placed bamboo.

Wallpaper-6 colorways

Print Type: Surface Match: Straight Width: 27" (69 cm)

Vertical Repeat: 12¾" (32 cm)

Made In UK

**BLUE AND GREEN** 

BEIGE