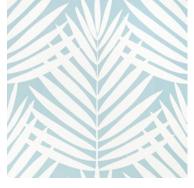

## Croatia

Croatia exudes all things exotic and glamourous with a dramatic palm tree silhouette. It is printed on performance vinyl with a raffia emboss.

#### Wallcovering-5 colorways

Print Type: Gravure on Vinyl

Match: Straight Width: 27" (69 cm)

Vertical Repeat: 25" (64 cm)

Made In USA

BEIGE

**SPA BLUE** 