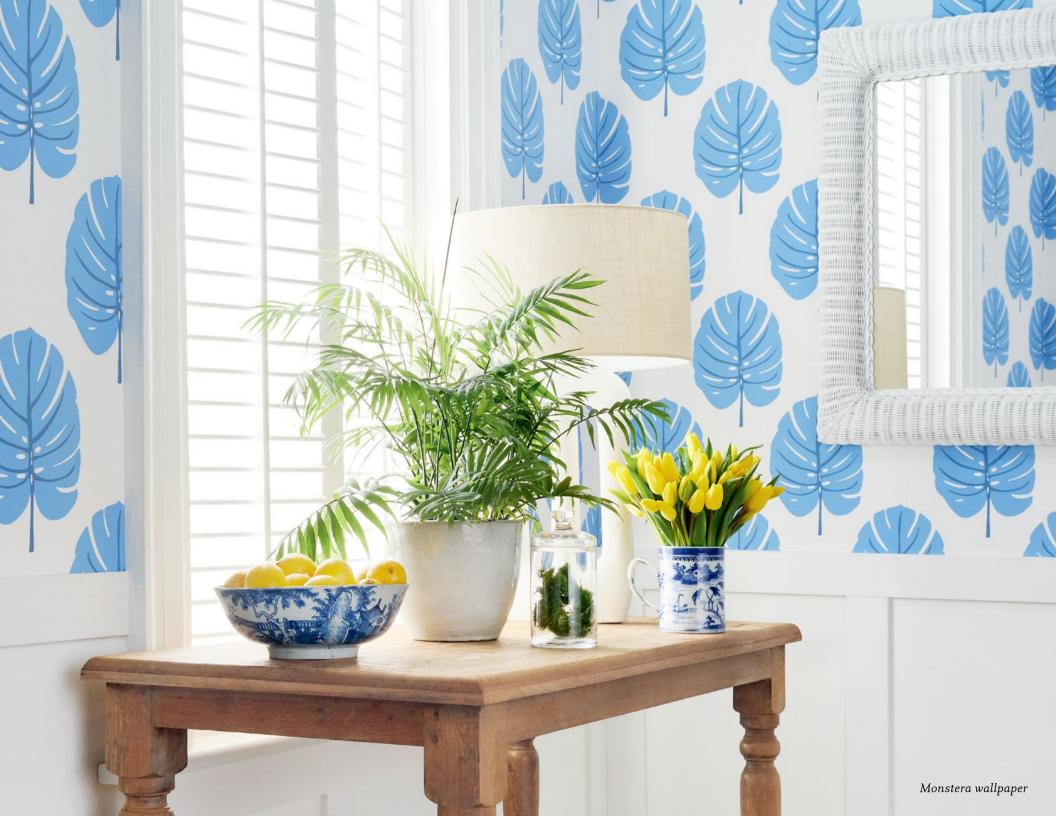

## Monstera

Monstera showcases a simplified drawing of the magnificent Monstera leaf, a botanical beauty that grows in tropical forests. This wallcovering has a symmetrical repeat that creates a captivating jolt of color.

BLUE

**SPA BLUE** 

#### Wallpaper-5 colorways

Print Type: Screen
Match: Straight
Width: 27" (69 cm)

Width: 27" (69 cm)

Vertical Repeat: 18" (46 cm)

APPLE GREEN

BEIGE