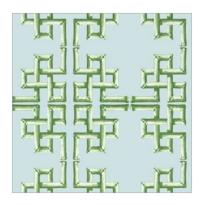

## Charter

Charter offers a charming mid-scale geometric for the walls, evocative of interlocking chains and inspired by an antique textile.

#### Wallpaper-6 colorways

Print Type: Gravure Match: Straight Width: 27" (69 cm)

Vertical Repeat: 2¾" (7 cm)