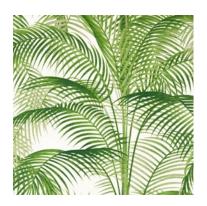

# Queen Palm

Queen Palm is a performance vinyl wallcovering with magnitude, style, and staying power. This statement pattern portrays a bird's eye view of a palm tree in full foliage. The energizing print is enhanced with a faux grasscloth emboss that adds dimensional texture.

**GREEN AND WHITE** 

**GREEN AND BLUE** 

SPA BLUE