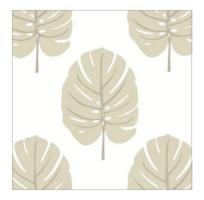

## Monstera

Monstera showcases a simplified drawing of the magnificent Monstera leaf, a botanical beauty that grows in tropical forests. This wallcovering has a symmetrical repeat that creates a captivating jolt of color.

BLUE

**SPA BLUE** 

#### Wallpaper-5 colorways

Print Type: Screen
Match: Straight
Width: 27" (69 cm)

Width: 27" (69 cm)

Vertical Repeat: 18" (46 cm)

APPLE GREEN

BEIGE