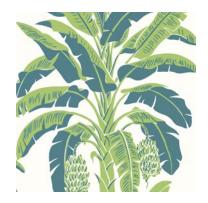

## Banana Tree

Old Hollywood glamour with a bold, modern scale. This wallcovering features graphic banana trees with large leaves and abundant hanging fruit.

**GREEN** 

**BLUE AND WHITE** 

SPA BLUE

PINK AND GREEN

#### Wallpaper-7 colorways

Print Type: Screen Match: Half Drop Width: 27" (69 cm)

Vertical Repeat: 36" (91 cm)