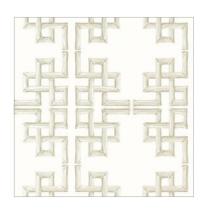

## Charter

Charter offers a charming mid-scale geometric for the walls, evocative of interlocking chains and inspired by an antique textile.

#### Wallpaper-6 colorways

Print Type: Gravure Match: Straight Width: 27" (69 cm)

Vertical Repeat: 2¾" (7 cm)