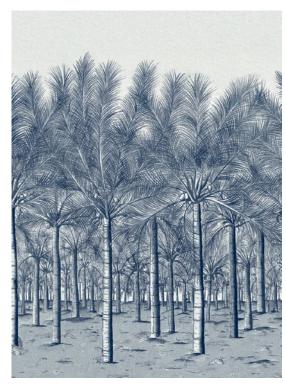

## Palm Grove Mural

Inspired by an antique drawing from the late 1800s, Palm Grove Mural is a feast for the eyes and immerses a room in a beautiful scene of coconut palm trees.

Palm Grove Mural is sold as a five panel set, only. The following page shows schematic in the Spa Blue colorway.