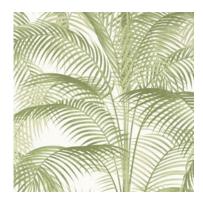

# Queen Palm

Queen Palm is a performance vinyl wallcovering with magnitude, style, and staying power. This statement pattern portrays a bird's eye view of a palm tree in full foliage. The energizing print is enhanced with a faux grasscloth emboss that adds dimensional texture.

#### Wallcovering-5 colorways

Print Type: Gravure on Vinyl

Match: Half Drop Width: 27" (69 cm)

Vertical Repeat: 25" (64 cm)

NAVY

SAGE