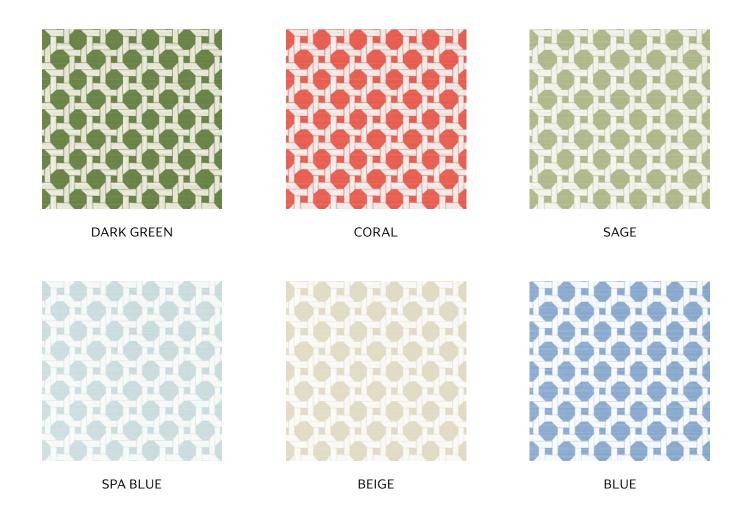

## Charter

Charter offers a charming mid-scale geometric for the walls, evocative of interlocking chains and inspired by an antique textile.

#### Wallpaper-6 colorways

Print Type: Gravure Match: Straight Width: 27" (69 cm)

Vertical Repeat: 2¾" (7 cm)