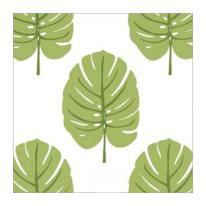

## Monstera

Monstera showcases a simplified drawing of the magnificent Monstera leaf, a botanical beauty that grows in tropical forests. This wallcovering has a symmetrical repeat that creates a captivating jolt of color.

BLUE

**SPA BLUE** 

#### Wallpaper-5 colorways

Print Type: Screen
Match: Straight
Width: 27" (69 cm)

Width: 27" (69 cm)

Vertical Repeat: 18" (46 cm)

APPLE GREEN

BEIGE