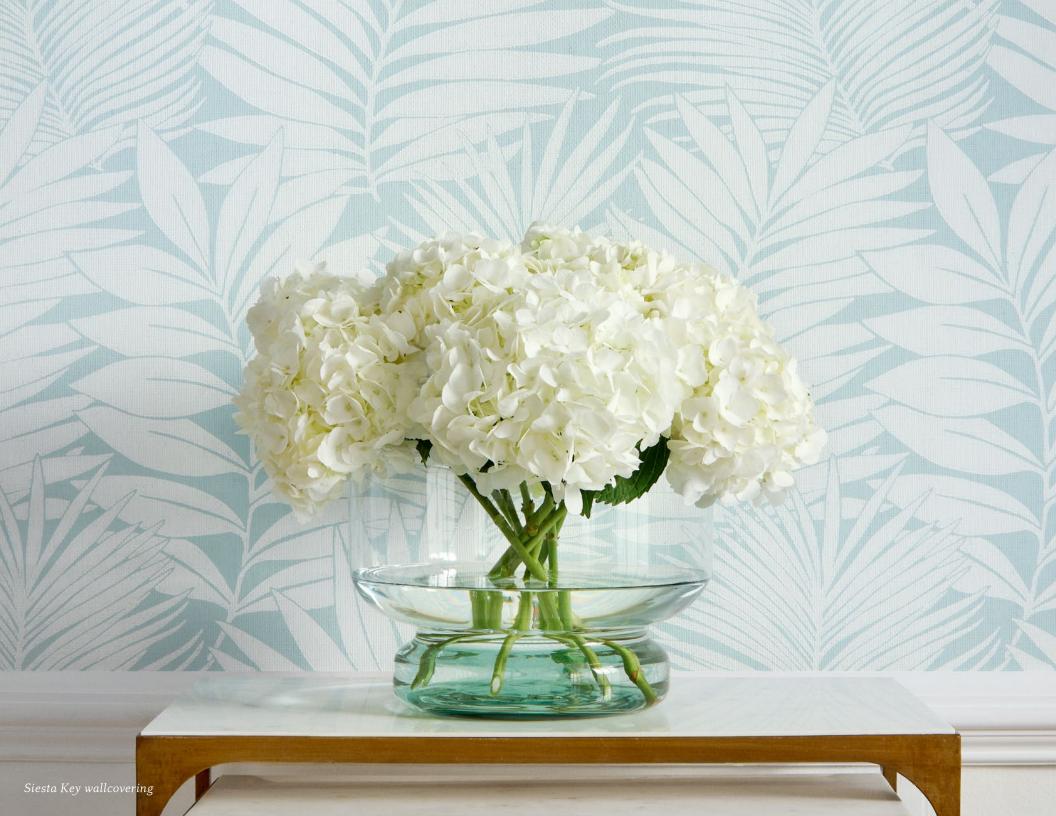

# Siesta Key

Siesta Key features a tropical flower printed on woven paper. The surface printing technique is over 100 years old, giving it an unmatched character and a handmade look and feel.

#### Wallcovering-5 colorways

Print Type: Surface on Paperweave

Match: Straight Width: 27" (69 cm)

Vertical Repeat: 25½" (64 cm)

Made In USA

THIBAUT.