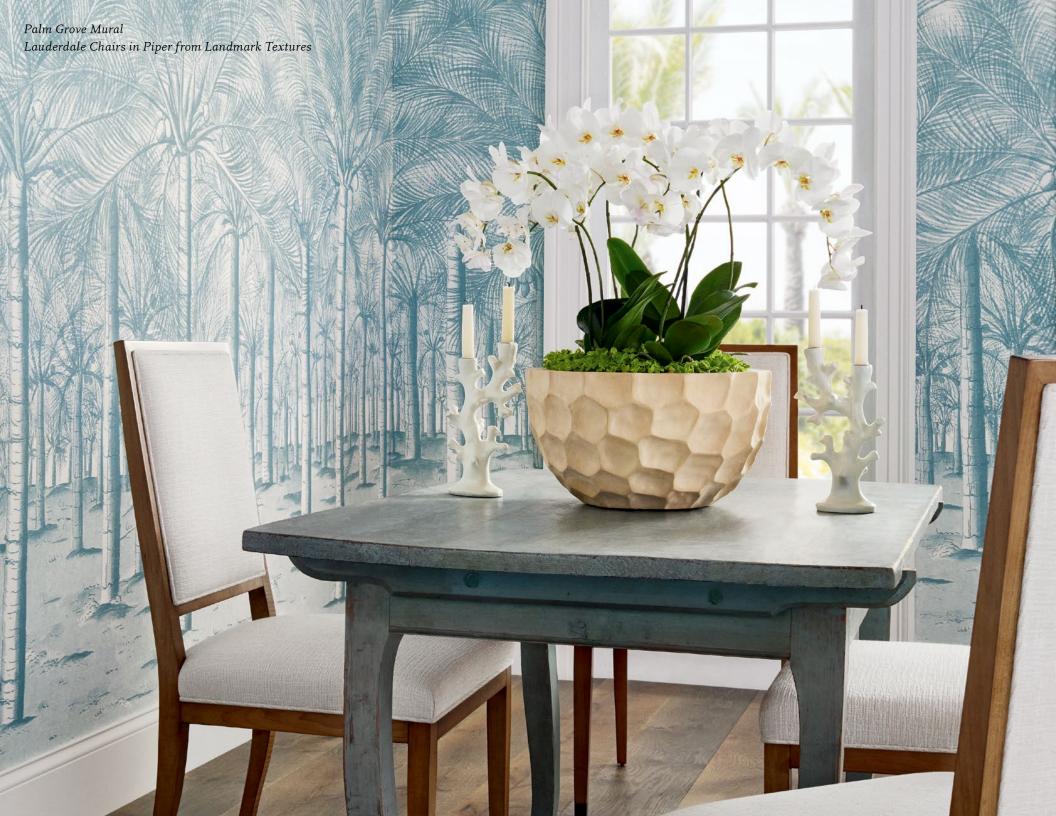

## Palm Grove Mural

Inspired by an antique drawing from the late 1800s, Palm Grove Mural is a feast for the eyes and immerses a room in a beautiful scene of coconut palm trees.

Palm Grove Mural is sold as a five panel set, only. The following page shows schematic in the Spa Blue colorway.