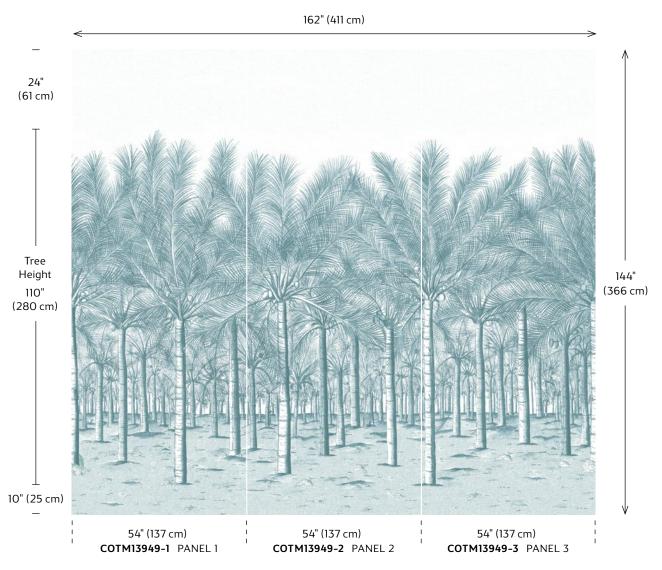

## Palm Grove Custom Mural

Available in all 4 colorways

SPA BLUE

COTM13949 for full set of 3 panels

A minimum of three 54" (137 cm) panels are required for custom orders. Additional individual panels can be ordered after the minimum is reached.

The right side of Panel 3 joins up with the left side of Panel 1 for a continuous scene. Please allow 2-3 weeks for custom orders.