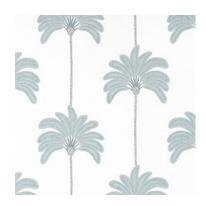

## Sunset Boulevard

A whimsical creation of palm trees that form a stripe, Sunset Boulevard brings a vintage look backed by the long-lasting durability of performance vinyl.

**GREEN AND WHITE** 

SPA BLUE

NAVY

BEIGE

**BLUE AND GREEN** 

SILVER

#### Wallcovering-6 colorways

Print Type: Gravure on Vinyl

Match: Straight Width: 27" (69 cm)

Vertical Repeat: 12½" (32 cm)