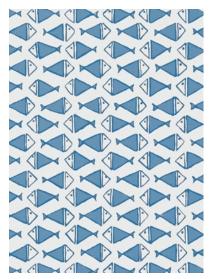

#### **PISCES**

Playful, intuitive, and best fit by the water, the Pisces pattern embodies all characteristics of the zodiac sign it's named after. Enjoy a mid-sized print with mirror images of stylized fish in cheerful colors. The horizontal emboss provides a texture that emulates a flowing stream of water.

# 5 colorways

Embossed Vinyl Non-Woven Wallcovering

Match: Straight Width: 27" (69 cm)

Vertical Repeat: 1½" (4 cm)

Made In USA