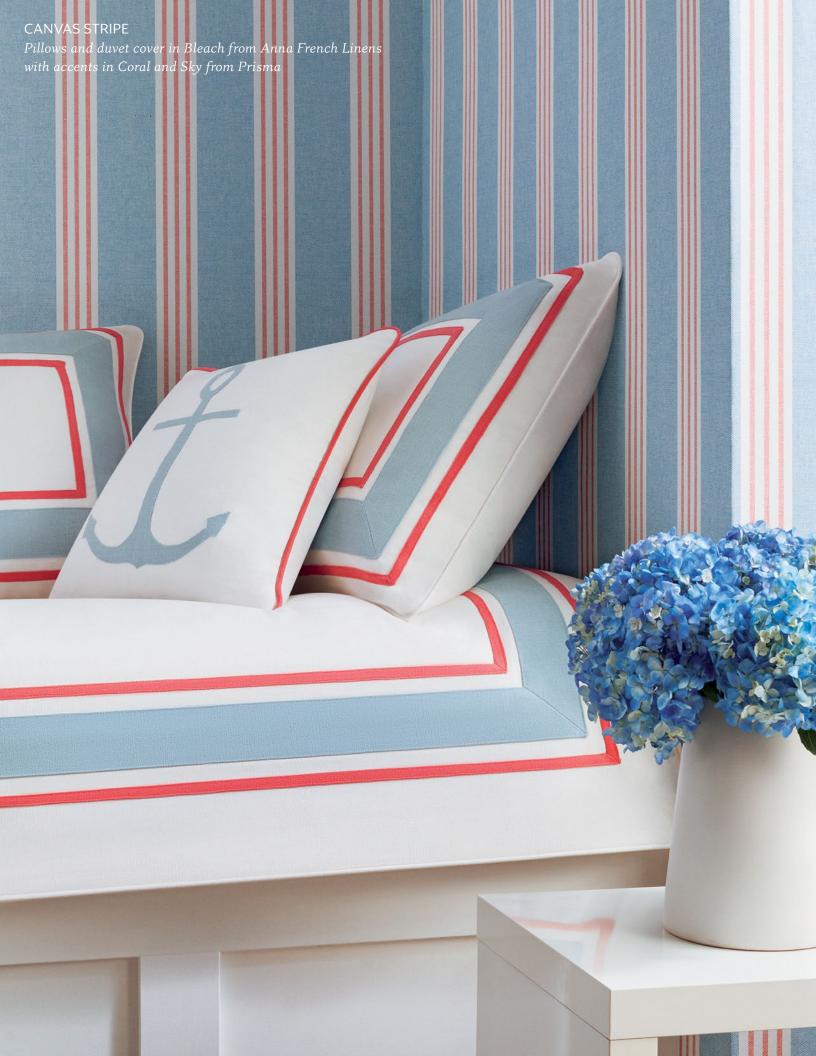

#### **CANVAS STRIPE**

Canvas Stripe is timeless in every way. Stripes never go out of style, and the performance characteristics of this wallcovering make it easy for its beauty to be long-lasting. Achieve an elevated upholstery look to the walls thanks to the linen emboss.

#### 10 colorways

Embossed Vinyl Non-Woven Wallcovering Match: Random Width: 27" (69 cm) Made In USA