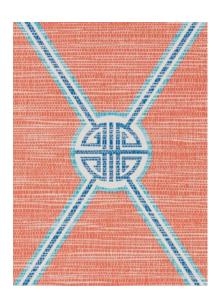

# **TURNBERRY TRELLIS**

Turnberry Trellis is large in scale with an open layout. It features a reimagined symbol commonly found on traditional Korean clothing worn by rulers and aristocrats.

# 8 colorways

Embossed Vinyl Non-Woven Wallcovering

Match: Straight Width: 27" (69 cm)

Vertical Repeat: 21" (53 cm)