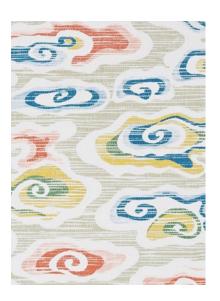

# **CLEAR CLOUDS**

In Japanese culture, clouds are often linked with an admiration for nature and widely represent hope and impermanence. This pattern's large-scale print comes to life with a lively ambiance, vibrant color, and sophisticated texture.

# 5 colorways

Embossed Vinyl Non-Woven Wallcovering Match: Straight Width: 27" (69 cm)

Vertical Repeat: 251/4" (64 cm)