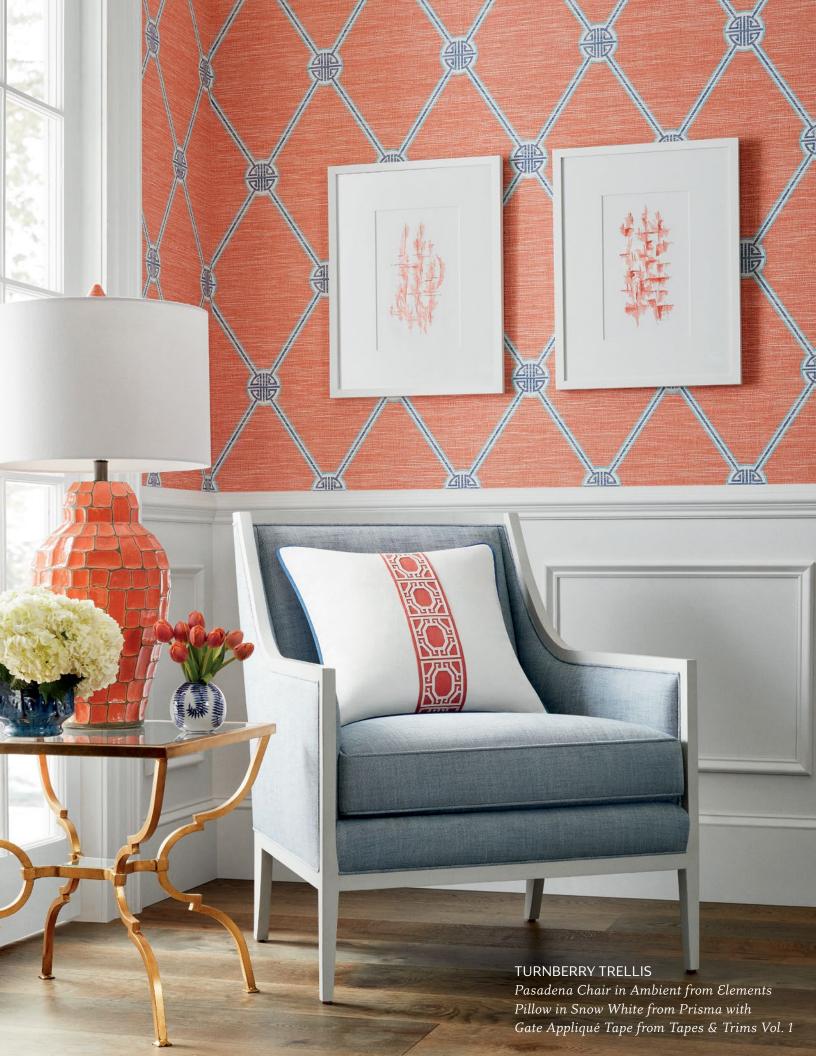

# **TURNBERRY TRELLIS**

Turnberry Trellis is large in scale with an open layout. It features a reimagined symbol commonly found on traditional Korean clothing worn by rulers and aristocrats.

# 8 colorways

Embossed Vinyl Non-Woven Wallcovering

Match: Straight Width: 27" (69 cm)

Vertical Repeat: 21" (53 cm)