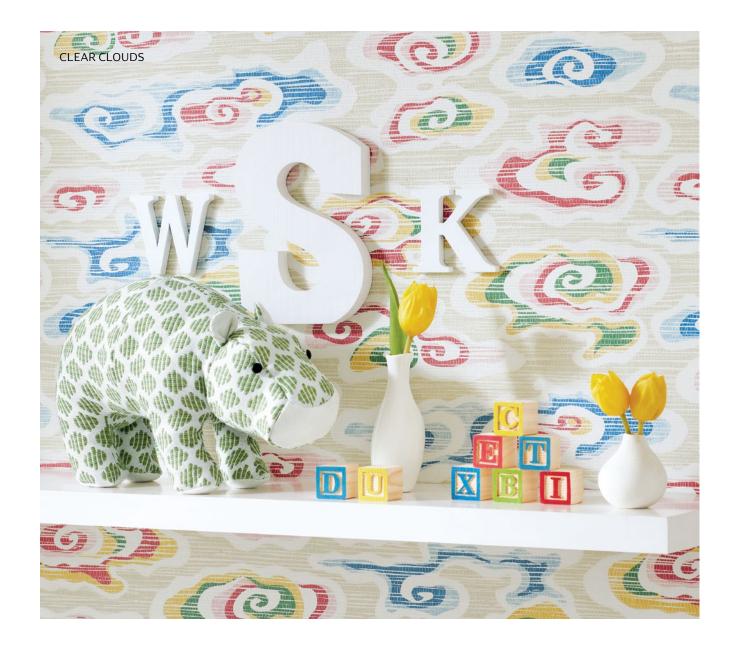

# **CLEAR CLOUDS**

In Japanese culture, clouds are often linked with an admiration for nature and widely represent hope and impermanence. This pattern's large-scale print comes to life with a lively ambiance, vibrant color, and sophisticated texture.

# 5 colorways

Embossed Vinyl Non-Woven Wallcovering Match: Straight Width: 27" (69 cm)

Vertical Repeat: 251/4" (64 cm)