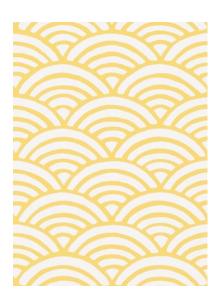

# **MARIS**

Maris is a name of Latin origin, meaning 'of the sea'. This pattern showcases a wave design that is common in Japanese kimonos. The layered concentric circles in Maris create a fan-shaped print of ocean waves that exude a sense of tranquility.

# 8 colorways

Embossed Vinyl Non-Woven Wallcovering

Match: Straight Width: 27" (69 cm)

Vertical Repeat: 3" (8 cm)

Made In USA