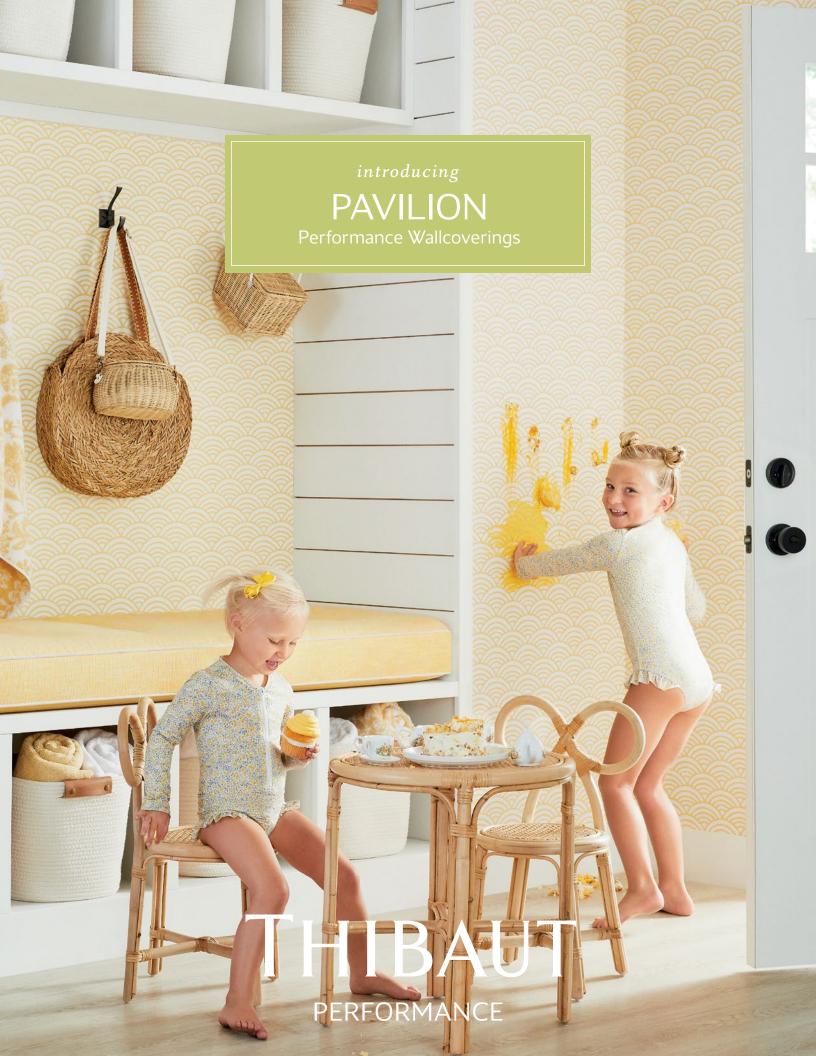

# Colorfully Chic Performance

Pavilion introduces Thibaut's first performance vinyl wallpaper collection that pairs durability with brightly colored, bold, Asian inspired patterns. Discover 82 styles that highlight graphic and straightforward shapes in fresh colorways with performance characteristics. Pavilion wallcoverings are stain-resistant, scrubbable, easy to hang and easy to remove. Ideal for residential and commercial applications, these products are attractive and practical for high-traffic areas such as hallways, family rooms, mudrooms, kitchens, bathrooms, and kid's rooms. Beautiful and durable, the Pavilion collection is tactile with tremendous performance capabilities that add to our high-performance wallcovering category.