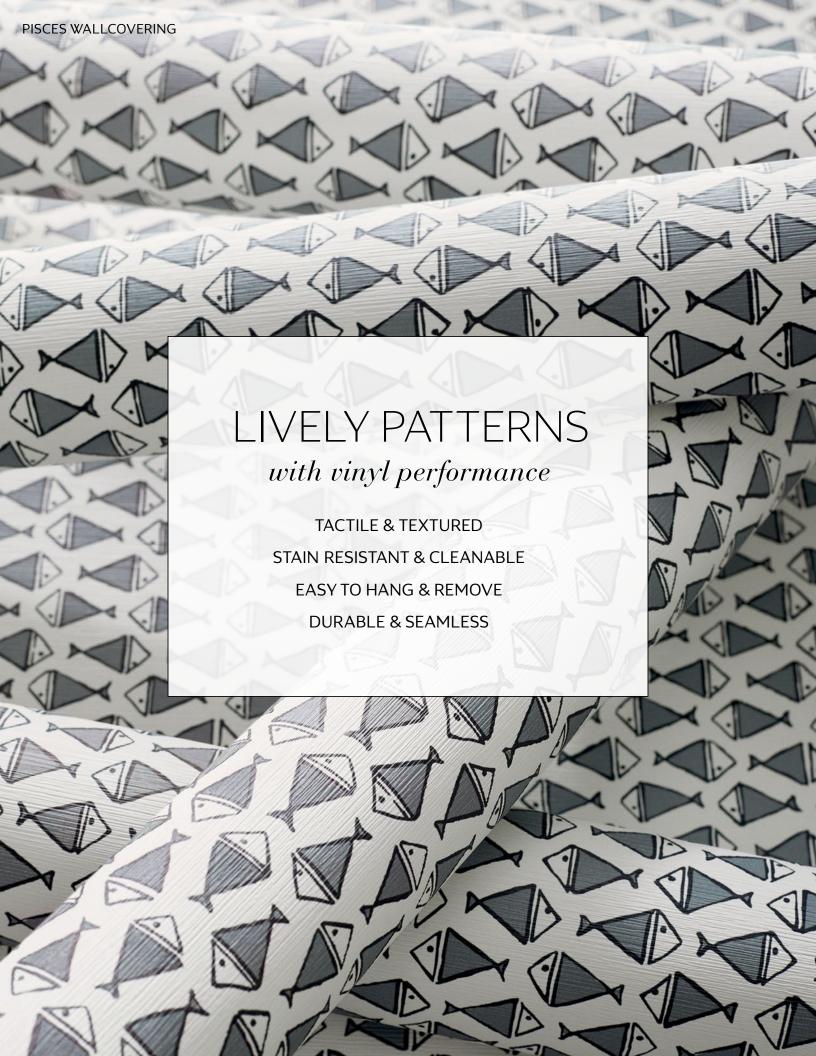

#### **PISCES**

Playful, intuitive, and best fit by the water, the Pisces pattern embodies all characteristics of the zodiac sign it's named after. Enjoy a mid-sized print with mirror images of stylized fish in cheerful colors. The horizontal emboss provides a texture that emulates a flowing stream of water.

# 5 colorways

Embossed Vinyl Non-Woven Wallcovering

Match: Straight Width: 27" (69 cm)

Vertical Repeat: 1½" (4 cm)

Made In USA