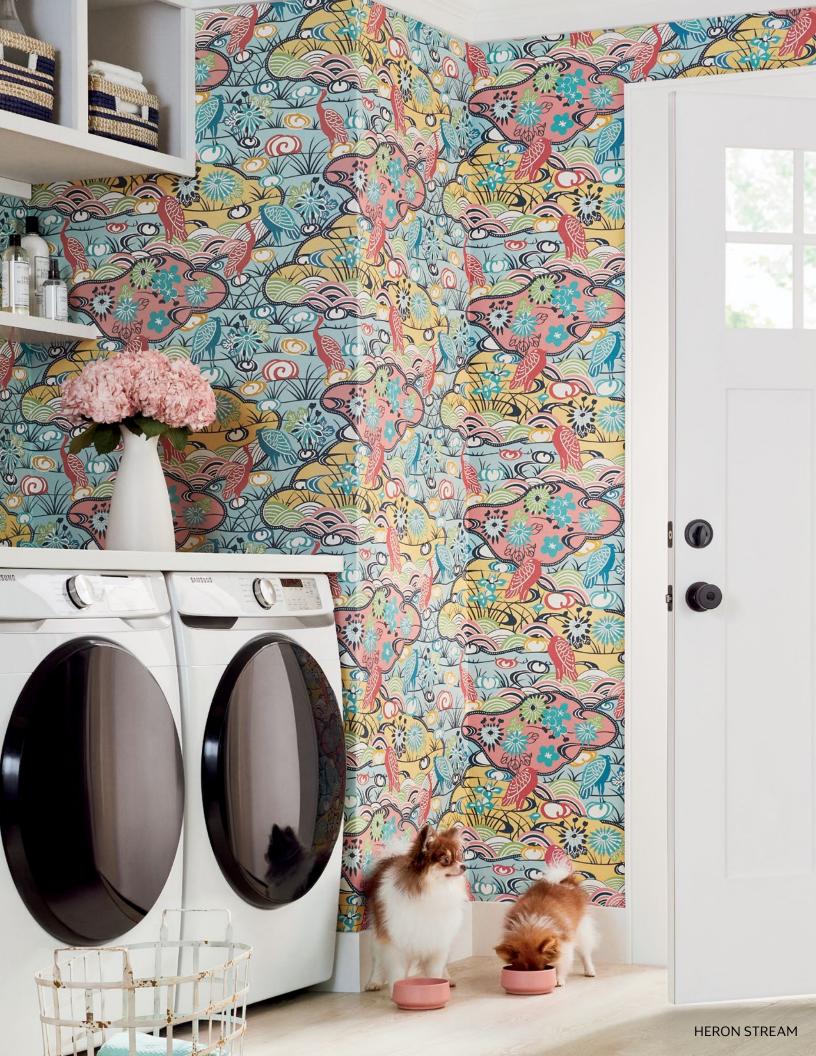

#### **HERON STREAM**

Herons and flowering aquatic plants mingle with plum blossoms and chrysanthemum in winding streams and cloud-shaped cartouches. Heron Stream is adapted from an antique document about Okinawan design and maintains the original colorways that are deep and visually rewarding.

#### 5 colorways

Embossed Vinyl Non-Woven Wallcovering

Match: Half Drop Match Width: 27" (69 cm)

Vertical Repeat: 21" (53 cm)

Made In USA