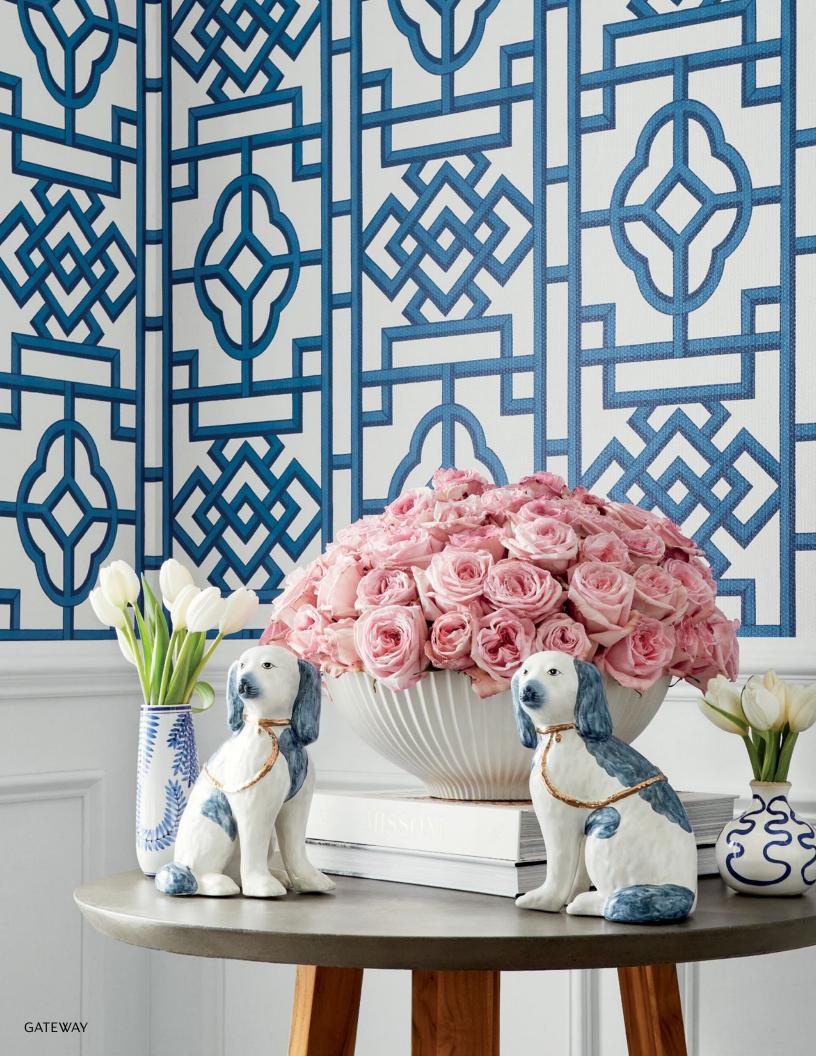

#### **GATEWAY**

Bold in scale and color, Gateway is an oversized statement-making geometric that resembles a traditional Asian lattice. The emboss on the pattern appears like a paperweave texture, providing depth and dimension to the walls.

# 9 colorways

Embossed Vinyl Non-Woven Wallcovering

Match: Straight Width: 27" (69 cm)

Vertical Repeat: 27" (69 cm)

Made In USA