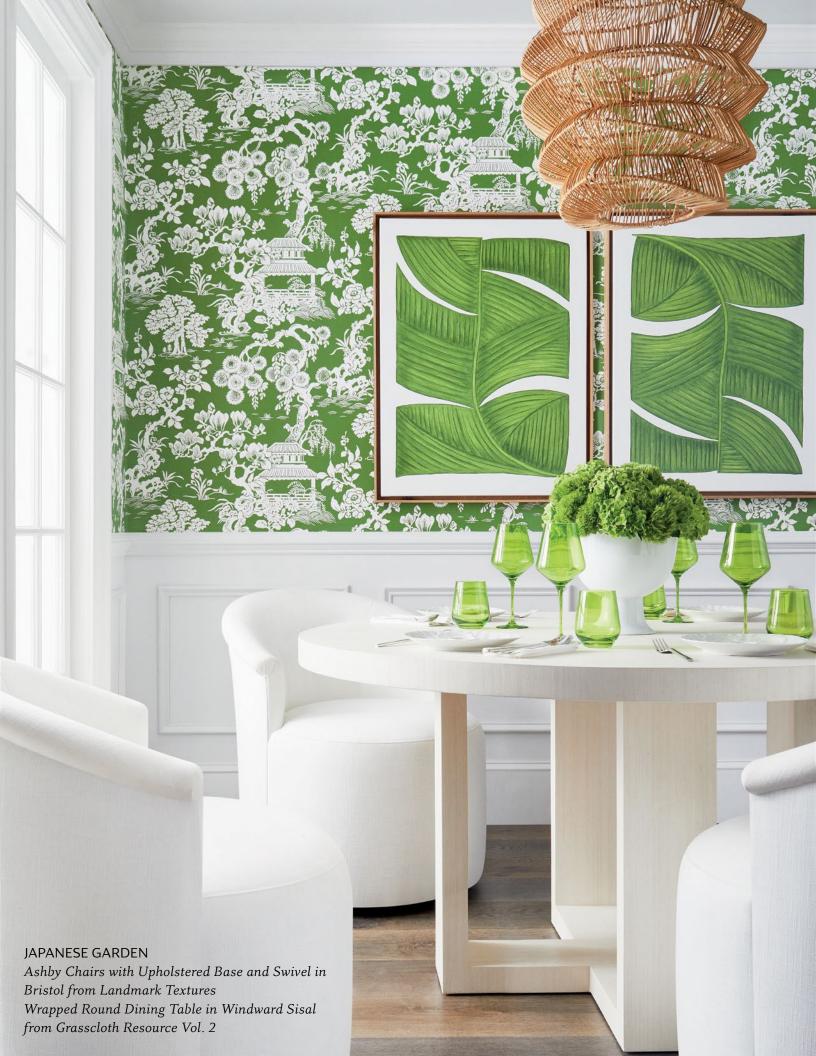

#### **JAPANESE GARDEN**

This pattern was inspired from an antique textile that captured the essence of Japanese Garden design; peaceful contemplation derived from balance, poise, and a sense of natural beauty. The emboss on Japanese Garden is a faux grasscloth, achieving performance attributes, while appearing as a natural grasscloth.

### 8 colorways

Embossed Vinyl Non-Woven Wallcovering

Match: Half Drop Match Width: 27" (69 cm)

Vertical Repeat: 27" (69 cm)