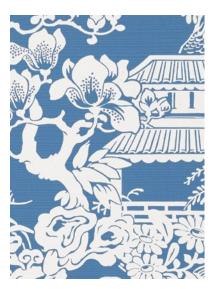

# **TURNBERRY TRELLIS**

Turnberry Trellis is large in scale with an open layout. It features a reimagined symbol commonly found on traditional Korean clothing worn by rulers and aristocrats.

# 8 colorways

Embossed Vinyl Non-Woven Wallcovering

Match: Straight Width: 27" (69 cm)

Vertical Repeat: 21" (53 cm)