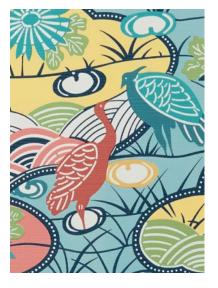

#### **HERON STREAM**

Herons and flowering aquatic plants mingle with plum blossoms and chrysanthemum in winding streams and cloud-shaped cartouches. Heron Stream is adapted from an antique document about Okinawan design and maintains the original colorways that are deep and visually rewarding.

#### 5 colorways

Embossed Vinyl Non-Woven Wallcovering

Match: Half Drop Match Width: 27" (69 cm)

Vertical Repeat: 21" (53 cm)

Made In USA