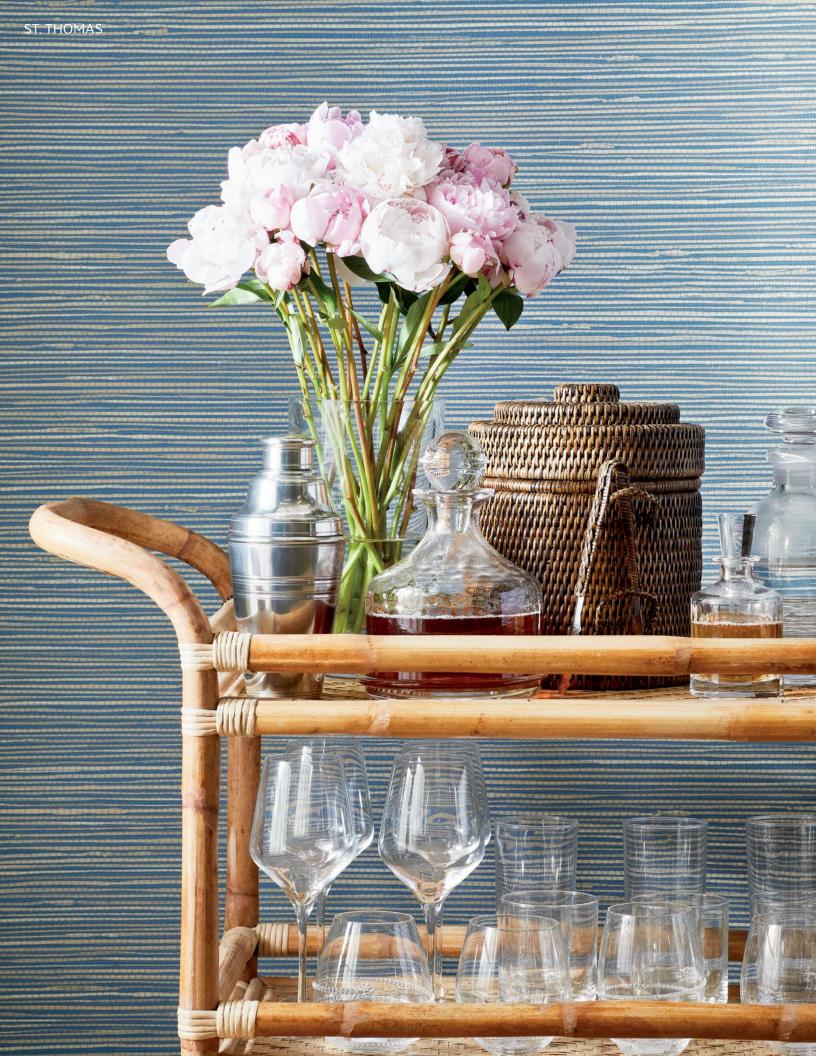

#### ST. THOMAS

The detail and intricacy of St. Thomas will leave you to believe this is made with natural materials! Inspired from a natural grass, this faux grasscloth pattern looks like the real thing and maintains authenticity with replicas of the tied knots throughout.

# 14 colorways

Embossed Vinyl Non-Woven Wallcovering

Match: Half Drop Match Width: 27" (69 cm)

Vertical Repeat: 21" (53 cm)