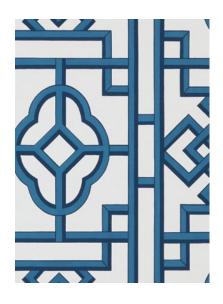

#### **GATEWAY**

Bold in scale and color, Gateway is an oversized statement-making geometric that resembles a traditional Asian lattice. The emboss on the pattern appears like a paperweave texture, providing depth and dimension to the walls.

# 9 colorways

Embossed Vinyl Non-Woven Wallcovering

Match: Straight Width: 27" (69 cm)

Vertical Repeat: 27" (69 cm)

Made In USA