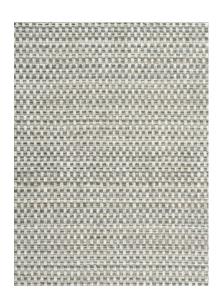

#### **SEQUOIA**

The abundance of color and texture in Sequoia comes from bundling a variety of yarns and colors.

# Woven Fabric-7 colorways

Content: 100% UV Polyester, Acrylic Backed Width: 54" (137 cm) Made In USA