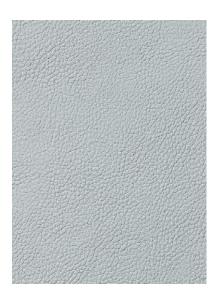

#### **ARCATA**

Our first offering of performance vinyl leather! Arcata is a supple and luxurious faux leather that meets the UV performance standards of an Inside Out® woven fabric.

#### Vinyl Leather-18 colorways

Content: 80% Thermo Polyurethane, 20% Polyester, Terry Knit Backed Width: 54" (137 cm) Made In South Korea