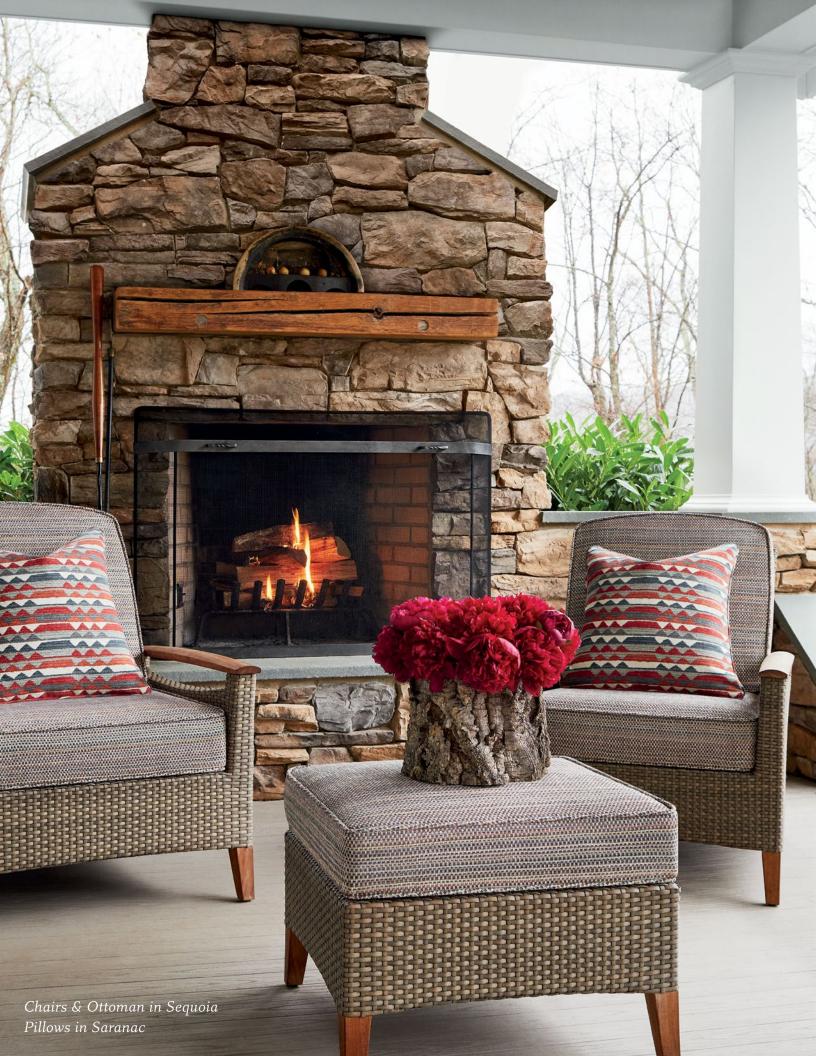

#### Woven Fabric-6 colorways

Content: 100% UV Polyester, Acrylic Backed, shown railroaded Horizontal Repeat: 6½" (16 cm)

Width: 54" (137 cm) Made In USA

clockwise from top left: Pillows in Fawn. Chair cushion in Sequoia, Pillows in Big Sky, Pine Grove & Saranac. Hayden Chair in Saranac. Hudson Counter Stool in Oak Creek Stripe.