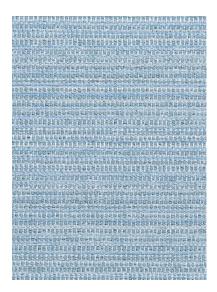

#### **STRATA**

Strata is a horizontal tonal strié texture with a combination of bouclé and fine chenille yarns.

#### Woven Fabric - 5 colorways

Content: 100% UV Polyester, Acrylic Backed Vertical Repeat: 9½" (24 cm)

Width: 53" (135 cm) Made In USA