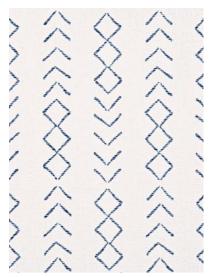

# **TAHOE**

An urban twist on the classic chevron, Tahoe is woven with soft chenille yarn for rich, saturated color and texture. Hand drawn edges help give this pattern an authentic block printed look.

# Woven Fabric - 6 colorways

Content: 100% UV Polyester,

Acrylic Backed

Vertical Repeat: 10" (25 cm) Horizontal Repeat: 13¾" (35 cm)

Width: 54" (137 cm)

Made In USA