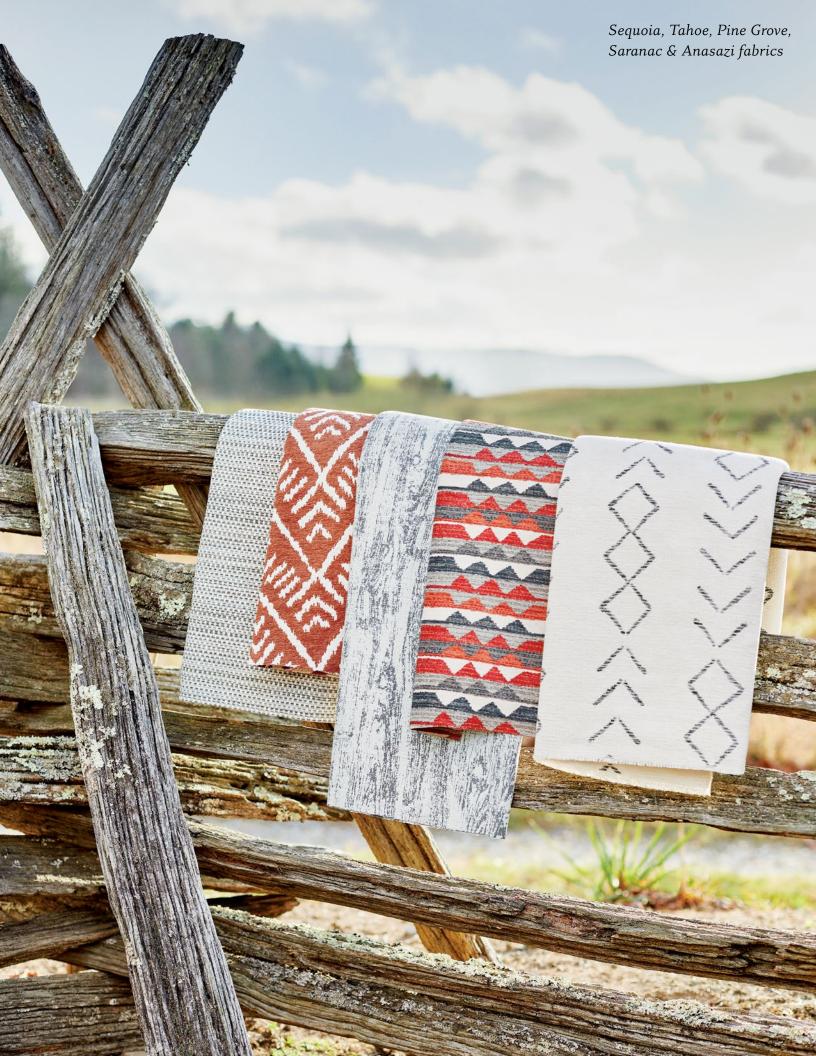

### **ANASAZI**

Anasazi is inspired by distinctive, traditional mud cloth designs and has been interpreted with textural bouclé and chenille yarns for added softness.

### PINE GROVE

Emitting a rustic vibe, Pine Grove is a large scale faux bois design woven with chenille yarns for added softness.

#### **SEQUOIA**

The abundance of color and texture in Sequoia comes from bundling a variety of yarns and colors.

#### **SARANAC**

Inspired by the reflection of mountain peaks in a lake, this beautiful multi-colored geometric stripe uses a combination of yarns to create surface texture and interest. The subtle color blending of chenille yarns is evocative of rippling water.