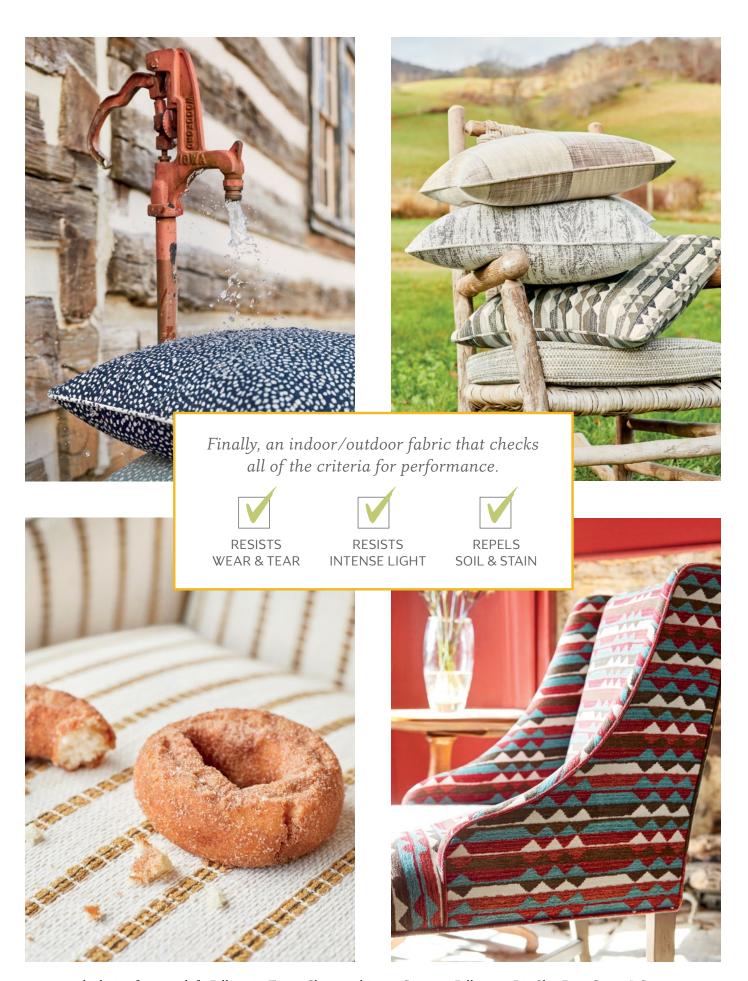

Fawn fabric

Inside Out Performance Fabrics® is an all-in-one-performance fabric that marries both style and function. Made with stain-resistant and fluorine-free technology, these fabrics are durable enough for indoor use, easy to clean, and able to withstand the elements when used both inside and outside. Rustic and refined, the Sierra collection featuring Inside Out Performance Fabrics brings a modern spirit of classic wovens to the rural retreat. Lush chenilles, nubby wool and linen textile effects create a charming collection balanced with debonair design, adding a new level of sophisticated comfort and luxury to getaway environments, from lakeside lodges to mountain chalets. Thibaut's Inside Out Performance Fabrics are ideal for family-friendly living. All patterns meet standards for Heavy Duty upholstery and exceed 50,000 rubs.