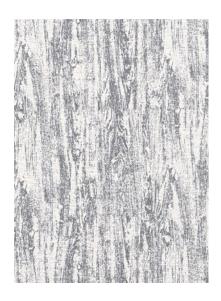

### PINE GROVE

Emitting a rustic vibe, Pine Grove is a large scale faux bois design woven with chenille yarns for added softness.

#### Woven Fabric – 3 colorways

Content: 100% UV Polyester,

Acrylic Backed

Vertical Repeat: 23¾" (60 cm) Horizontal Repeat: 28%" (73 cm)

Width: 54" (137 cm) Made In USA