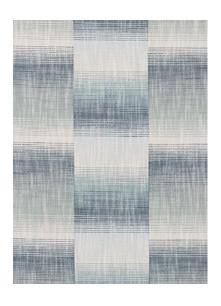

#### **STRATA**

Strata is a horizontal tonal strié texture with a combination of bouclé and fine chenille yarns.

#### Woven Fabric - 5 colorways

Content: 100% UV Polyester, Acrylic Backed Vertical Repeat: 9½" (24 cm)

Width: 53" (135 cm) Made In USA