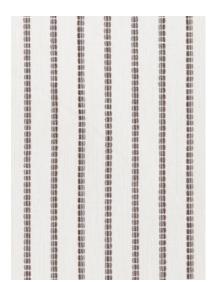

#### OAK CREEK STRIPE

This classic woven stripe has a surprise twist. Each bundle reveals a combination of soft yarns and colors that creates a beautiful mix for easy coordination.

#### Woven Fabric-6 colorways

Content: 100% UV Polyester, Acrylic Backed, shown railroaded Horizontal Repeat: 6½" (16 cm)

Width: 54" (137 cm) Made In USA

clockwise from top left: Pillows in Fawn. Chair cushion in Sequoia, Pillows in Big Sky, Pine Grove & Saranac. Hayden Chair in Saranac. Hudson Counter Stool in Oak Creek Stripe.