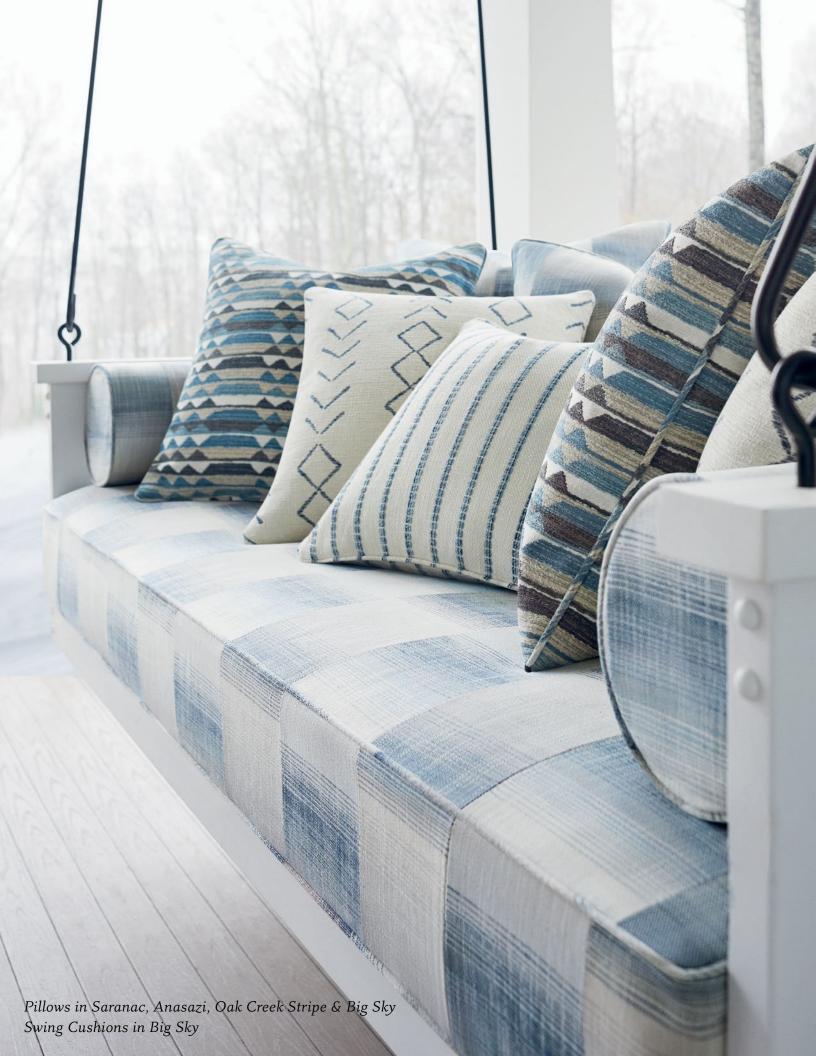

#### **BIG SKY**

Big Sky is an ombré striped pattern with an indigenous look, creating a subtle multicolored plaid that is innately elegant.

### **ANASAZI**

Anasazi is inspired by distinctive, traditional mud cloth designs and has been interpreted with textural bouclé and chenille yarns for added softness.

#### OAK CREEK STRIPE

This classic woven stripe has a surprise twist. Each bundle reveals a combination of soft yarns and colors that creates a beautiful mix for easy coordination.

#### **SARANAC**

Inspired by the reflection of mountain peaks in a lake, this beautiful multi-colored geometric stripe uses a combination of yarns to create surface texture and interest. The subtle color blending of chenille yarns is evocative of rippling water.

#### Woven Fabric-6 colorways

Content: 100% UV Polyester, Acrylic Backed, shown railroaded Horizontal Repeat: 6½" (16 cm)

Width: 54" (137 cm) Made In USA

clockwise from top left: Pillows in Fawn. Chair cushion in Sequoia, Pillows in Big Sky, Pine Grove & Saranac. Hayden Chair in Saranac. Hudson Counter Stool in Oak Creek Stripe.