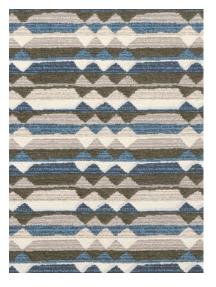

#### **SARANAC**

Inspired by the reflection of mountain peaks in a lake, this beautiful multi-colored geometric stripe uses a combination of yarns to create surface texture and interest. The subtle color blending of chenille yarns is evocative of rippling water.

#### Woven Fabric-6 colorways

Content: 100% UV Polyester, Acrylic Backed Vertical Repeat: 65/8" (17 cm) Horizontal Repeat: 7" (18 cm) Width: 54" (137 cm) Made In USA