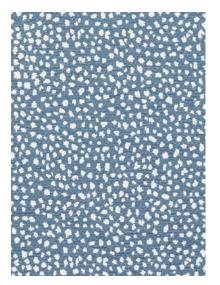

#### **FAWN**

Fawn is a playful small scale spotted pattern. This versatile all-over dot design is soft and cozy and woven with fluffy chenille yarn.

# Woven Fabric-7 colorways

Content: 100% UV Polyester, Acrylic Backed

Vertical Repeat: 101/8" (26 cm) Horizontal Repeat: 14" (36 cm)

Width: 54" (137 cm) Made In USA