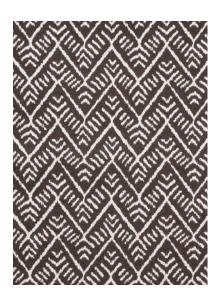

# **TAHOE**

An urban twist on the classic chevron, Tahoe is woven with soft chenille yarn for rich, saturated color and texture. Hand drawn edges help give this pattern an authentic block printed look.

# Woven Fabric - 6 colorways

Content: 100% UV Polyester,

Acrylic Backed

Vertical Repeat: 10" (25 cm) Horizontal Repeat: 13¾" (35 cm)

Width: 54" (137 cm)

Made In USA