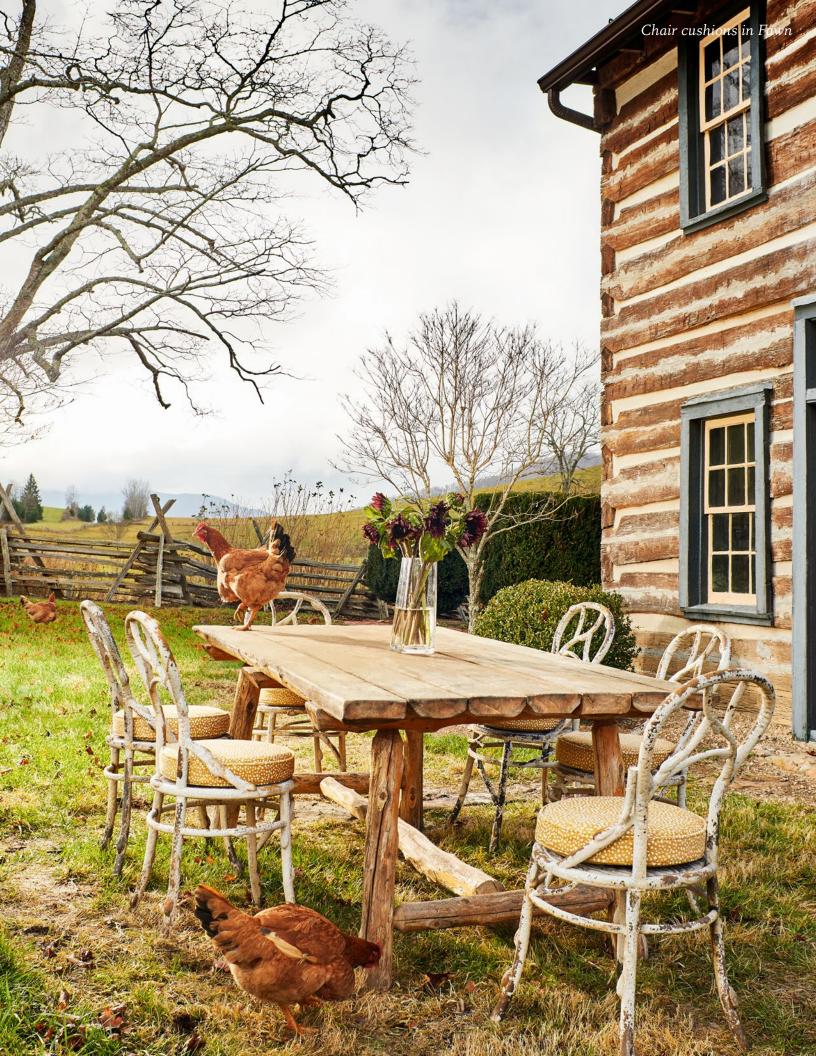

#### **FAWN**

Fawn is a playful small scale spotted pattern. This versatile all-over dot design is soft and cozy and woven with fluffy chenille yarn.

# Woven Fabric-7 colorways

Content: 100% UV Polyester, Acrylic Backed

Vertical Repeat: 101/8" (26 cm) Horizontal Repeat: 14" (36 cm)

Width: 54" (137 cm) Made In USA