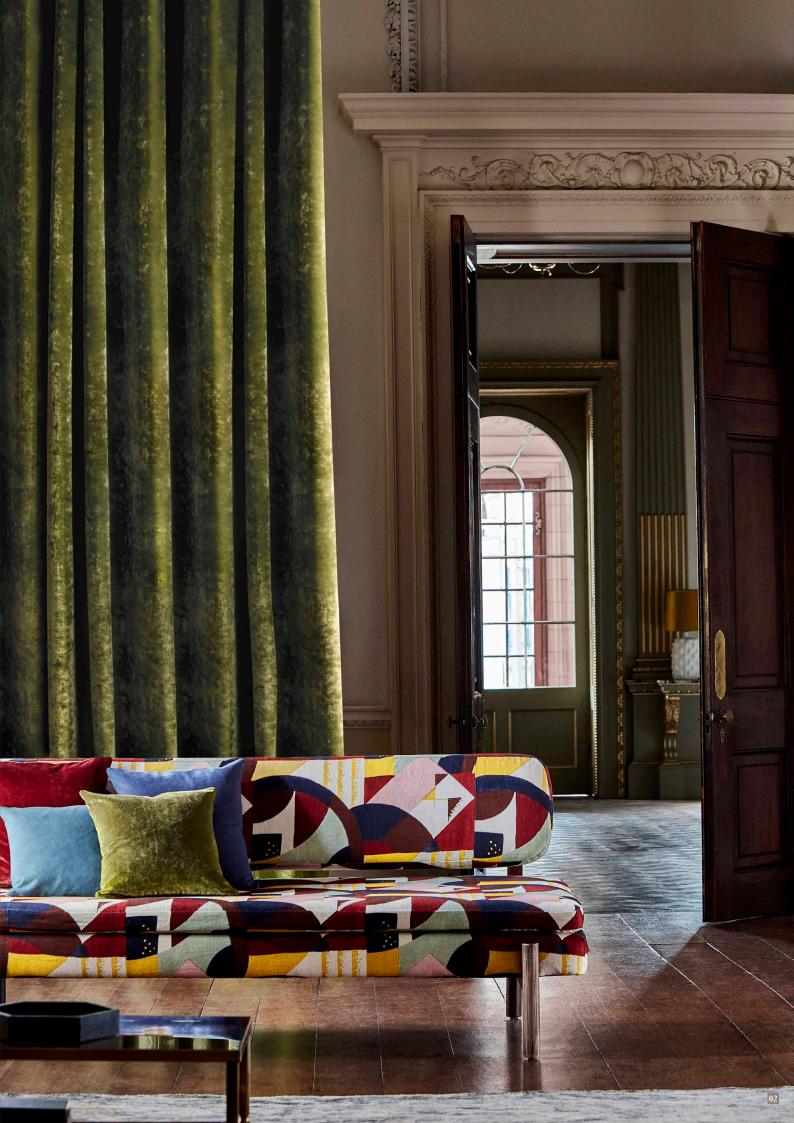

#### ABSTRACT 1928

Gloriously bold and architecturally inspired, Abstract 1928 from Zoffany combines craft and fine art in this fabulous display of colour and style, influenced by Bauhaus, the renowned home of modernism. Faithfully reproduced and screen printed on 100% linen.

Available in three colourways: Multi, Mineral and Serpentine

## PRODUCT INFORMATION

- 1. Sofa: Abstract 1928 Multi 322670 Cushions (L-R): Zephyr Woad 333052, Zephyr Como Blue 333054
- 2. Paint: Zoffany Half Silver Sofa: Abstract 1928 Multi 322670 Cushions (L-R): Curzon Sunstone 333006, Zephyr Woad 333052, Zephyr Como Blue 333054, Curzon Classic Green 331096
- 3. Curtains: Rhombi Stripe Jewel 333030 Sofa: Clerkenwell Prussian Blue 332726 Cushions (L-R): Curzon Coral 331090, Ozias Poison 332921, Rhombi Stripe Jewel 333030, Brik Tigers Eye 332880
- 4. Curtains: Rhombi Stripe Jewel 333030 Paint: Zoffany Como Blue Sofa: Clerkenwell Prussian Blue 332726 Cushions (L-R): Ozias Poison 332921, Rhombi Stripe Jewel 333030, Brik Tigers Eye 332880, Curzon Coral 331090
- 5. Curtains: Rakugaki 333012 Paint: Zoffany Quarter Silver Cushions (L-R): Rakugaki 333012, Zephyr 333044, Zephyr 333025
- 6. Chair: Geometrica 333028 Fabric: Kuba 333022 Cushion: Rakugaki 33312
- 7. Fabric: Kuba 333022 Cushion: Rakugaki 33312
- 8. Curtains: Rakugaki 333012 Cushions (L-R): Rakugaki 333012, Zephyr 333044, Zephyr 333053
- 9. Fabric: Deco Deer 333017 Chair: Deco Deer Velvet 322673
- 10. Curtains: Deco Deer 333017 Paint: Zoffany Vine Black
- 11. Paint: (Walls) Quartz Grey (Woodwork) Vine Black Blind: London 1832 322677 Chair: Nootka 333025