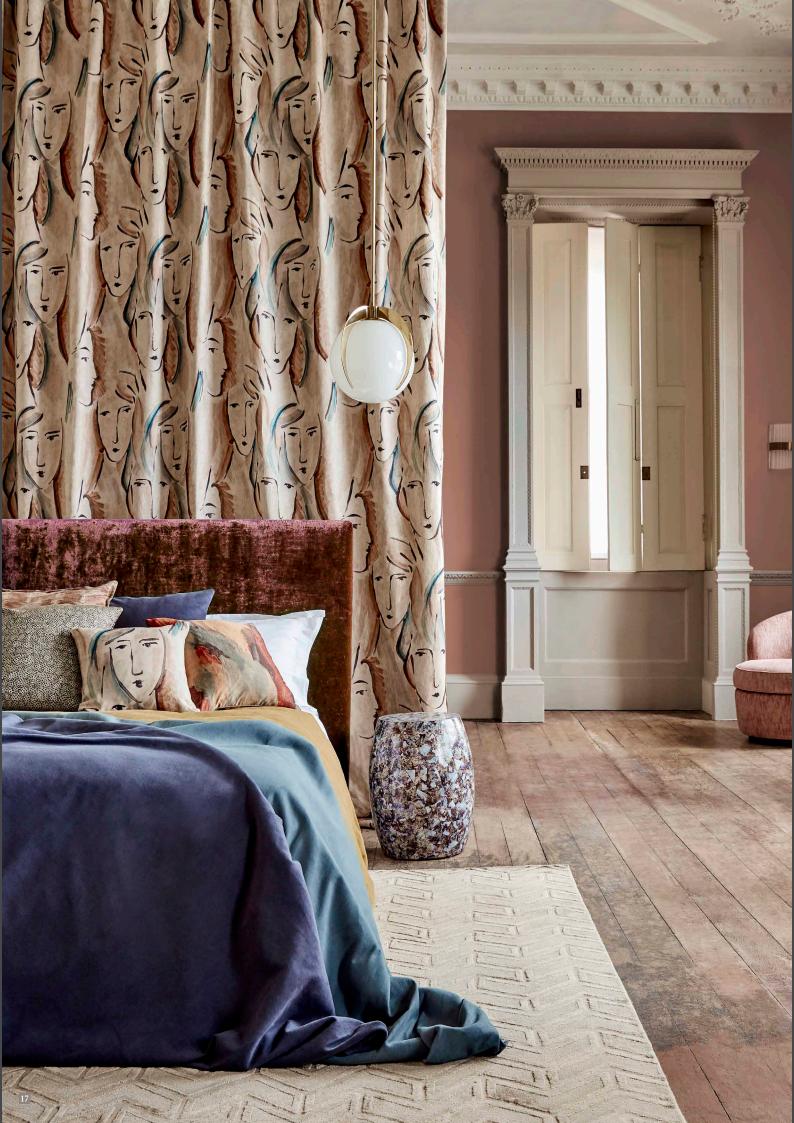

#### LESDAMES

A spontaneous design with stunning movement, Les Dames is representative of an artist's muse. Quick expressive brushstrokes showcase a classic beauty: pretty, elegant and captivating.

Available in three colourways: Peacock/Copper, Rose Ouartz/Ink and Charcoal

- 12. Chair: Nootka 333025 Fabric: London 1832 322677 Cushions: Nootka 333026
- 13. Curtains: Kuba 333022 Wallpaper: Taisho 312725 Paint: (Walls) Ink (Ceiling) Tigers Eye Chairs: Geometrica 333028
- 14. Wallpaper: Taisho 312725 Walls: Zoffany Ink Chairs: Geometrica 333028 Screen: Ozias 332921 Cushion: Pablo 332891
- 15. Curtains: Verdi Applique 333015 Paint: (Back Wall) Shetland(Pillars) Quarter Quartz Grey Chair: Conway Velvet 332960
- 16. Curtains: Verdi Applique 333015 Paint: (Back Wall) Shetland (Pillars) Quarter Quartz Grey Chair: Nootka 333026
- 17. Curtains: Les Dames 322675 Paint: (Wall) Tuscan Pink (Woodwork) Platinum Grey Chair: Donati 332868 Headboard: Curzon Coral 331090 Bedding: Zephyr 333044, Zephy 333052, Zephyr 333054 Cushions (L-R): Loelia 332976, Guinea 332925, Les Dames 322675, Zephyr 333054, Hepworth 332900
- 18. Bedding: Zephyr 333044, Zephyr 333052 Cushions: Les Dames 322677, Zephyr 333052, Zephyr 333054
- 19. Curtains: Les Dames 322675 Paint: (Walls) Tuscan Pink (Woodwork) Platinum Grey Chair: Donati 332868 Headboard: Curzon Coral 331090 Cushions: Loelia 332976, Clerkenwell 332720, Guinea 332925, Zephyr 333052, Hepworth 332900