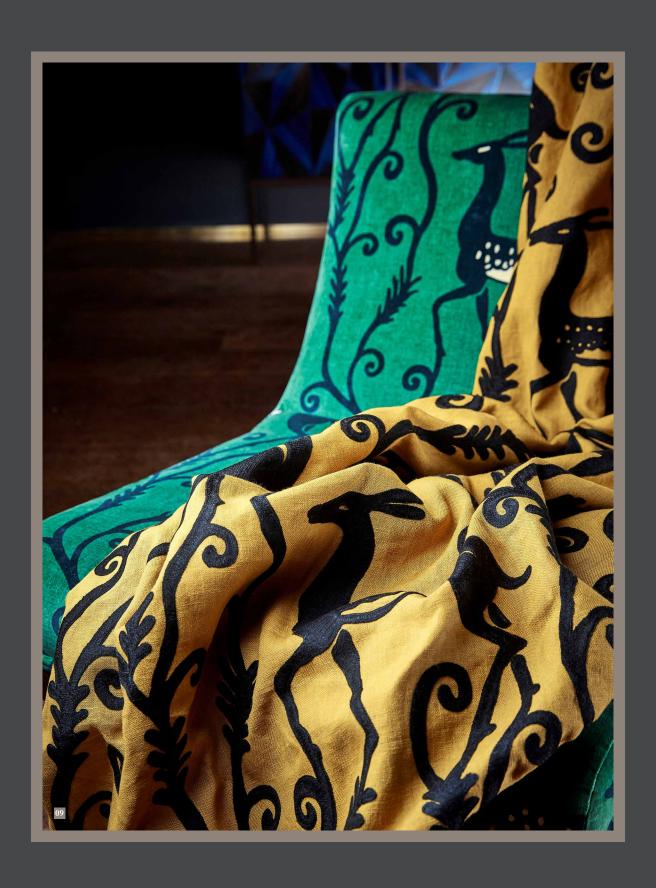

#### DECO DEFR

Taken from an original French print, Deco Deer from Zoffany represents an iconic period of design. Silhouetted shapes in stunning crewel embroidery create a whimsical look against a contrasting linen ground.

Available in two colourways: Tiger's Eye/Vine Black and Mineral

Recommended for drapes only

Deco Deer is also available in a velvet

#### DECO DEER VELVET

Taken from an original French print, Deco Deer from Zoffany represents an iconic period of design. Silhouetted shapes create a whimsical look, contrasting against a richly coloured plain ground.

Ideal for upholstery and curtains

Available in two colourways: Sahara and Malachite

Deco Deer is also available in a linen