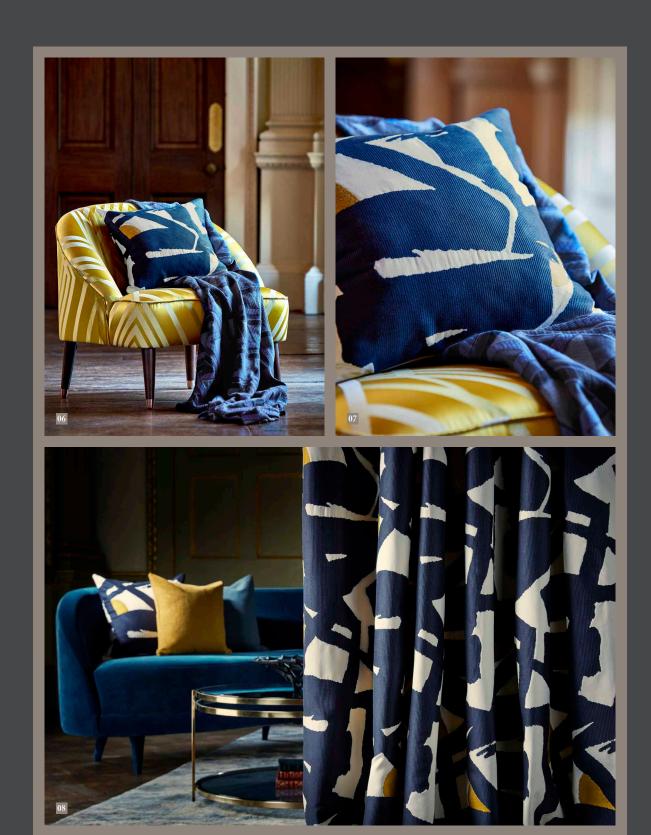

#### RHOMBI STRIPE

Bringing Zoffany's Alchemy of Colour to the fore, Rhombi Stripe is a striking fabric with wide width brushstrokes contrasting against a dark ground. The multicoloured satin stripe creates a trellis effect, without colour repetition. Offering exceptional choice for both upholstery and curtains, this design is a fabulous colour carrier in two contrasting colour palettes.

Available in two colourways: Jewel and Mineral

## PRODUCT INFORMATION

- 1. Sofa: Abstract 1928 Multi 322670 Cushions (L-R): Zephyr Woad 333052, Zephyr Como Blue 333054
- 2. Paint: Zoffany Half Silver Sofa: Abstract 1928 Multi 322670 Cushions (L-R): Curzon Sunstone 333006, Zephyr Woad 333052, Zephyr Como Blue 333054, Curzon Classic Green 331096
- 3. Curtains: Rhombi Stripe Jewel 333030 Sofa: Clerkenwell Prussian Blue 332726 Cushions (L-R): Curzon Coral 331090, Ozias Poison 332921, Rhombi Stripe Jewel 333030, Brik Tigers Eye 332880
- 4. Curtains: Rhombi Stripe Jewel 333030 Paint: Zoffany Como Blue Sofa: Clerkenwell Prussian Blue 332726 Cushions (L-R): Ozias Poison 332921, Rhombi Stripe Jewel 333030, Brik Tigers Eye 332880, Curzon Coral 331090
- 5. Curtains: Rakugaki 333012 Paint: Zoffany Quarter Silver Cushions (L-R): Rakugaki 333012, Zephyr 333044, Zephyr 333025
- 6. Chair: Geometrica 333028 Fabric: Kuba 333022 Cushion: Rakugaki 33312
- 7. Fabric: Kuba 333022 Cushion: Rakugaki 33312
- 8. Curtains: Rakugaki 333012 Cushions (L-R): Rakugaki 333012, Zephyr 333044, Zephyr 333053
- 9. Fabric: Deco Deer 333017 Chair: Deco Deer Velvet 322673
- 10. Curtains: Deco Deer 333017 Paint: Zoffany Vine Black
- 11. Paint: (Walls) Quartz Grey (Woodwork) Vine Black Blind: London 1832 322677 Chair: Nootka 333025