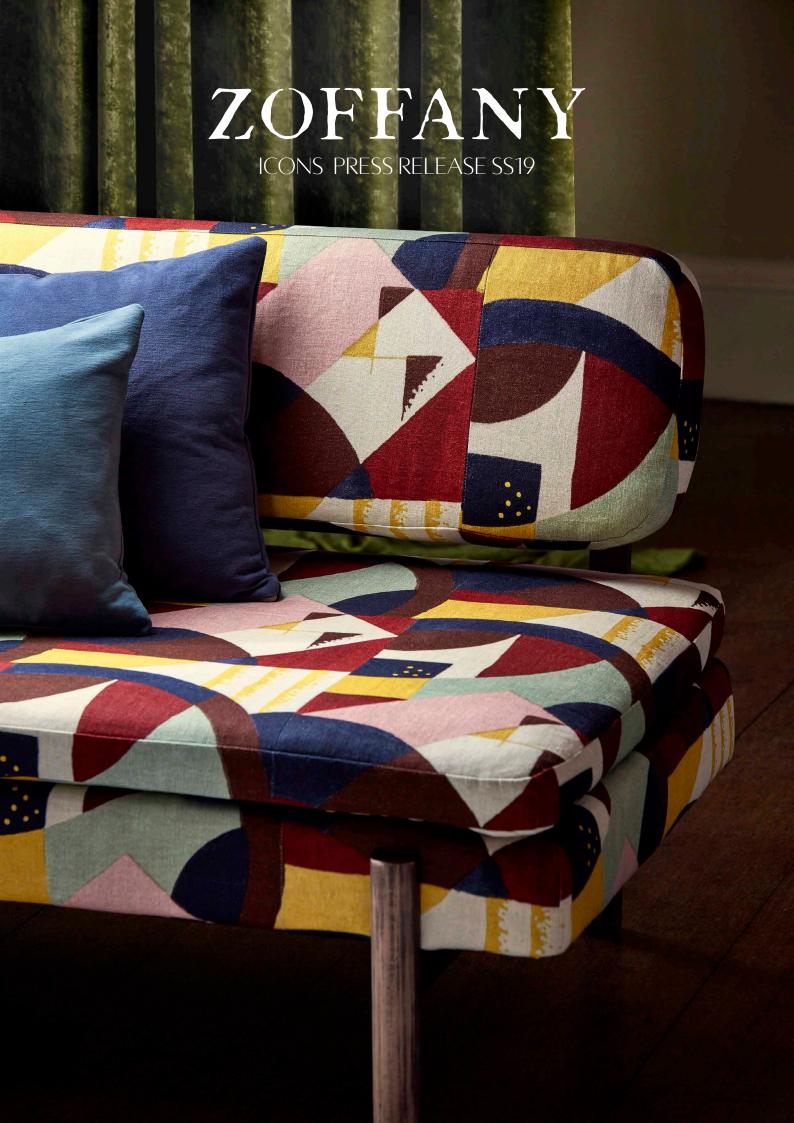

#### ABSTRACT 1928

Gloriously bold and architecturally inspired, Abstract 1928 from Zoffany combines craft and fine art in this fabulous display of colour and style, influenced by Bauhaus, the renowned home of modernism. Faithfully reproduced and screen printed on 100% linen.

## PRODUCT INFORMATION

- 1. Sofa: Abstract 1928 Multi 322670 Cushions (L-R): Zephyr Woad 333052, Zephyr Como Blue 333054
- 2. Paint: Zoffany Half Silver Sofa: Abstract 1928 Multi 322670 Cushions (L-R): Curzon Sunstone 333006, Zephyr Woad 333052, Zephyr Como Blue 333054, Curzon Classic Green 331096
- 3. Curtains: Rhombi Stripe Jewel 333030 Sofa: Clerkenwell Prussian Blue 332726 Cushions (L-R): Curzon Coral 331090, Ozias Poison 332921, Rhombi Stripe Jewel 333030, Brik Tigers Eye 332880
- 4. Curtains: Rhombi Stripe Jewel 333030 Paint: Zoffany Como Blue Sofa: Clerkenwell Prussian Blue 332726 Cushions (L-R): Ozias Poison 332921, Rhombi Stripe Jewel 333030, Brik Tigers Eye 332880, Curzon Coral 331090
- 5. Curtains: Rakugaki 333012 Paint: Zoffany Quarter Silver Cushions (L-R): Rakugaki 333012, Zephyr 333044, Zephyr 333025
- 6. Chair: Geometrica 333028 Fabric: Kuba 333022 Cushion: Rakugaki 33312
- 7. Fabric: Kuba 333022 Cushion: Rakugaki 33312
- 8. Curtains: Rakugaki 333012 Cushions (L-R): Rakugaki 333012, Zephyr 333044, Zephyr 333053
- 9. Fabric: Deco Deer 333017 Chair: Deco Deer Velvet 322673
- 10. Curtains: Deco Deer 333017 Paint: Zoffany Vine Black
- 11. Paint: (Walls) Quartz Grey (Woodwork) Vine Black Blind: London 1832 322677 Chair: Nootka 333025