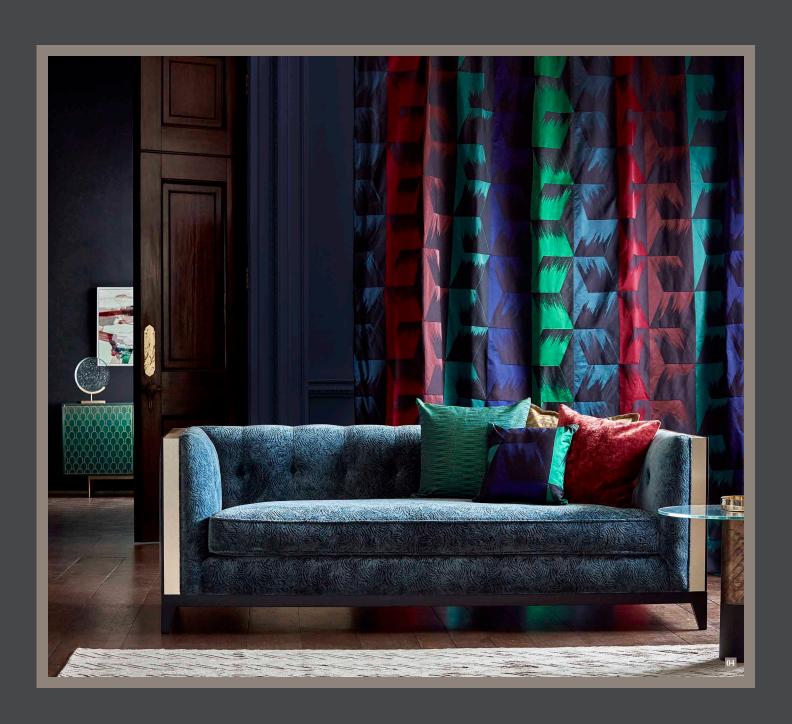

## PRODUCT INFORMATION

- 1. Sofa: Abstract 1928 Multi 322670 Cushions (L-R): Zephyr Woad 333052, Zephyr Como Blue 333054
- 2. Paint: Zoffany Half Silver Sofa: Abstract 1928 Multi 322670 Cushions (L-R): Curzon Sunstone 333006, Zephyr Woad 333052, Zephyr Como Blue 333054, Curzon Classic Green 331096
- 3. Curtains: Rhombi Stripe Jewel 333030 Sofa: Clerkenwell Prussian Blue 332726 Cushions (L-R): Curzon Coral 331090, Ozias Poison 332921, Rhombi Stripe Jewel 333030, Brik Tigers Eye 332880
- 4. Curtains: Rhombi Stripe Jewel 333030 Paint: Zoffany Como Blue Sofa: Clerkenwell Prussian Blue 332726 Cushions (L-R): Ozias Poison 332921, Rhombi Stripe Jewel 333030, Brik Tigers Eye 332880, Curzon Coral 331090
- 5. Curtains: Rakugaki 333012 Paint: Zoffany Quarter Silver Cushions (L-R): Rakugaki 333012, Zephyr 333044, Zephyr 333025
- 6. Chair: Geometrica 333028 Fabric: Kuba 333022 Cushion: Rakugaki 33312
- 7. Fabric: Kuba 333022 Cushion: Rakugaki 33312
- 8. Curtains: Rakugaki 333012 Cushions (L-R): Rakugaki 333012, Zephyr 333044, Zephyr 333053
- 9. Fabric: Deco Deer 333017 Chair: Deco Deer Velvet 322673
- 10. Curtains: Deco Deer 333017 Paint: Zoffany Vine Black
- 11. Paint: (Walls) Quartz Grey (Woodwork) Vine Black Blind: London 1832 322677 Chair: Nootka 333025