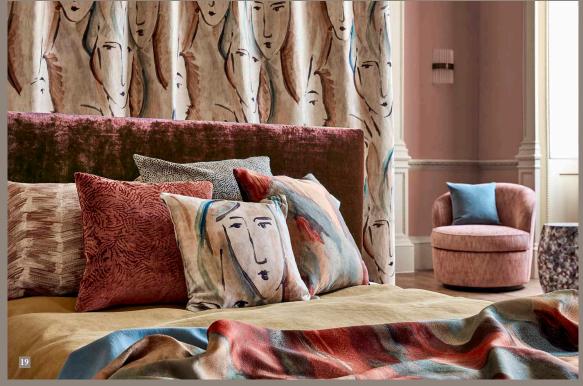

#### LESDAMES

A spontaneous design with stunning movement, Les Dames is representative of an artist's muse. Quick expressive brushstrokes showcase a classic beauty: pretty, elegant and captivating.

Available in three colourways: Peacock/Copper, Rose Ouartz/Ink and Charcoal

- 12. Chair: Nootka 333025 Fabric: London 1832 322677 Cushions: Nootka 333026
- 13. Curtains: Kuba 333022 Wallpaper: Taisho 312725 Paint: (Walls) Ink (Ceiling) Tigers Eye Chairs: Geometrica 333028
- 14. Wallpaper: Taisho 312725 Walls: Zoffany Ink Chairs: Geometrica 333028 Screen: Ozias 332921 Cushion: Pablo 332891
- 15. Curtains: Verdi Applique 333015 Paint: (Back Wall) Shetland(Pillars) Quarter Quartz Grey Chair: Conway Velvet 332960
- 16. Curtains: Verdi Applique 333015 Paint: (Back Wall) Shetland (Pillars) Quarter Quartz Grey Chair: Nootka 333026
- 17. Curtains: Les Dames 322675 Paint: (Wall) Tuscan Pink (Woodwork) Platinum Grey Chair: Donati 332868 Headboard: Curzon Coral 331090 Bedding: Zephyr 333044, Zephy 333052, Zephyr 333054 Cushions (L-R): Loelia 332976, Guinea 332925, Les Dames 322675, Zephyr 333054, Hepworth 332900
- 18. Bedding: Zephyr 333044, Zephyr 333052 Cushions: Les Dames 322677, Zephyr 333052, Zephyr 333054
- 19. Curtains: Les Dames 322675 Paint: (Walls) Tuscan Pink (Woodwork) Platinum Grey Chair: Donati 332868 Headboard: Curzon Coral 331090 Cushions: Loelia 332976, Clerkenwell 332720, Guinea 332925, Zephyr 333052, Hepworth 332900