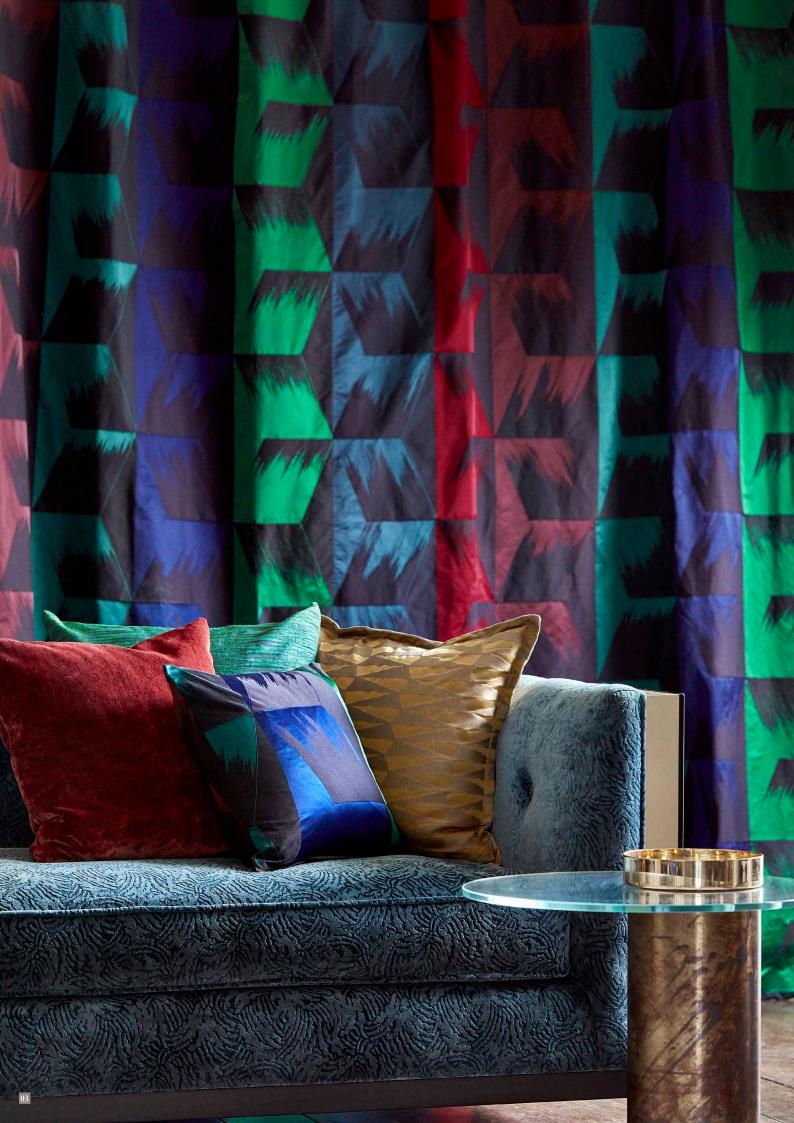

#### RHOMBI STRIPE

Bringing Zoffany's Alchemy of Colour to the fore, Rhombi Stripe is a striking fabric with wide width brushstrokes contrasting against a dark ground. The multicoloured satin stripe creates a trellis effect, without colour repetition. Offering exceptional choice for both upholstery and curtains, this design is a fabulous colour carrier in two contrasting colour palettes.

Available in two colourways: Jewel and Mineral

## PRODUCT INFORMATION

- 1. Sofa: Abstract 1928 Multi 322670 Cushions (L-R): Zephyr Woad 333052, Zephyr Como Blue 333054
- 2. Paint: Zoffany Half Silver Sofa: Abstract 1928 Multi 322670 Cushions (L-R): Curzon Sunstone 333006, Zephyr Woad 333052, Zephyr Como Blue 333054, Curzon Classic Green 331096
- 3. Curtains: Rhombi Stripe Jewel 333030 Sofa: Clerkenwell Prussian Blue 332726 Cushions (L-R): Curzon Coral 331090, Ozias Poison 332921, Rhombi Stripe Jewel 333030, Brik Tigers Eye 332880
- 4. Curtains: Rhombi Stripe Jewel 333030 Paint: Zoffany Como Blue Sofa: Clerkenwell Prussian Blue 332726 Cushions (L-R): Ozias Poison 332921, Rhombi Stripe Jewel 333030, Brik Tigers Eye 332880, Curzon Coral 331090
- 5. Curtains: Rakugaki 333012 Paint: Zoffany Quarter Silver Cushions (L-R): Rakugaki 333012, Zephyr 333044, Zephyr 333025
- 6. Chair: Geometrica 333028 Fabric: Kuba 333022 Cushion: Rakugaki 33312
- 7. Fabric: Kuba 333022 Cushion: Rakugaki 33312
- 8. Curtains: Rakugaki 333012 Cushions (L-R): Rakugaki 333012, Zephyr 333044, Zephyr 333053
- 9. Fabric: Deco Deer 333017 Chair: Deco Deer Velvet 322673
- 10. Curtains: Deco Deer 333017 Paint: Zoffany Vine Black
- 11. Paint: (Walls) Quartz Grey (Woodwork) Vine Black Blind: London 1832 322677 Chair: Nootka 333025