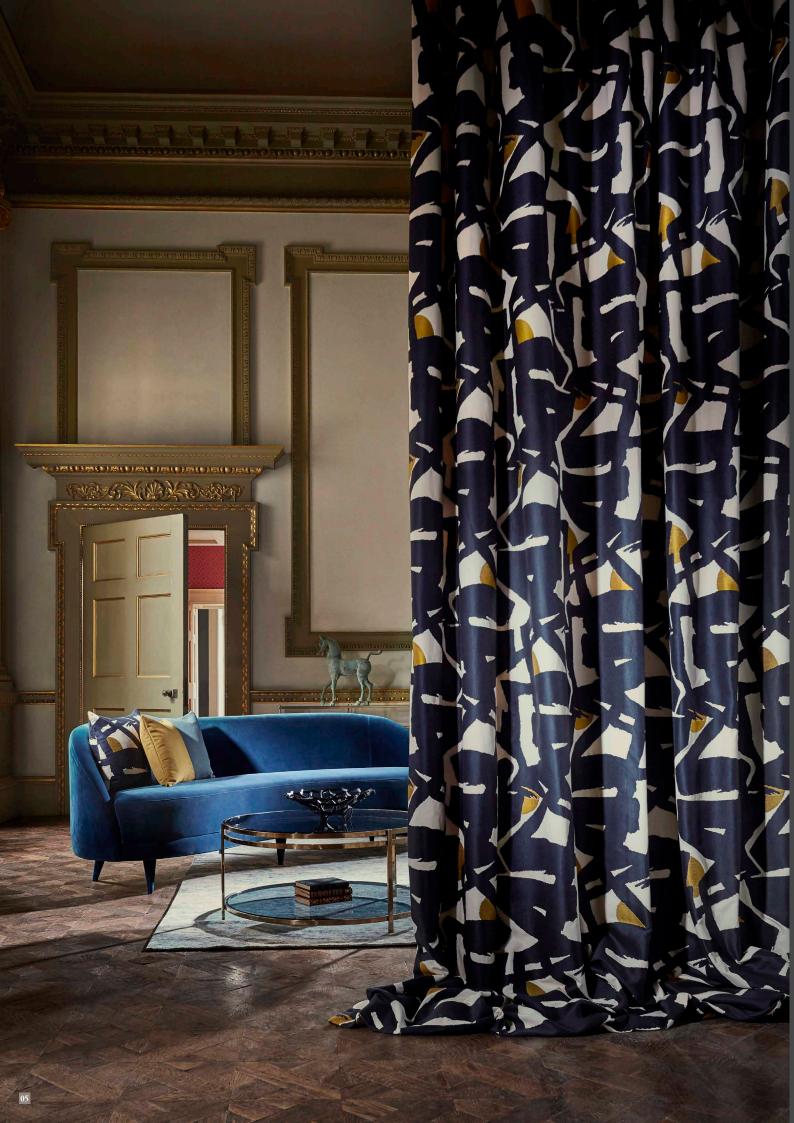

#### RHOMBI STRIPE

Bringing Zoffany's Alchemy of Colour to the fore, Rhombi Stripe is a striking fabric with wide width brushstrokes contrasting against a dark ground. The multicoloured satin stripe creates a trellis effect, without colour repetition. Offering exceptional choice for both upholstery and curtains, this design is a fabulous colour carrier in two contrasting colour palettes.

Available in two colourways: Jewel and Mineral

## PRODUCT INFORMATION

- 1. Sofa: Abstract 1928 Multi 322670 Cushions (L-R): Zephyr Woad 333052, Zephyr Como Blue 333054
- 2. Paint: Zoffany Half Silver Sofa: Abstract 1928 Multi 322670 Cushions (L-R): Curzon Sunstone 333006, Zephyr Woad 333052, Zephyr Como Blue 333054, Curzon Classic Green 331096
- 3. Curtains: Rhombi Stripe Jewel 333030 Sofa: Clerkenwell Prussian Blue 332726 Cushions (L-R): Curzon Coral 331090, Ozias Poison 332921, Rhombi Stripe Jewel 333030, Brik Tigers Eye 332880
- 4. Curtains: Rhombi Stripe Jewel 333030 Paint: Zoffany Como Blue Sofa: Clerkenwell Prussian Blue 332726 Cushions (L-R): Ozias Poison 332921, Rhombi Stripe Jewel 333030, Brik Tigers Eye 332880, Curzon Coral 331090
- 5. Curtains: Rakugaki 333012 Paint: Zoffany Quarter Silver Cushions (L-R): Rakugaki 333012, Zephyr 333044, Zephyr 333025
- 6. Chair: Geometrica 333028 Fabric: Kuba 333022 Cushion: Rakugaki 33312
- 7. Fabric: Kuba 333022 Cushion: Rakugaki 33312
- 8. Curtains: Rakugaki 333012 Cushions (L-R): Rakugaki 333012, Zephyr 333044, Zephyr 333053
- 9. Fabric: Deco Deer 333017 Chair: Deco Deer Velvet 322673
- 10. Curtains: Deco Deer 333017 Paint: Zoffany Vine Black
- 11. Paint: (Walls) Quartz Grey (Woodwork) Vine Black Blind: London 1832 322677 Chair: Nootka 333025