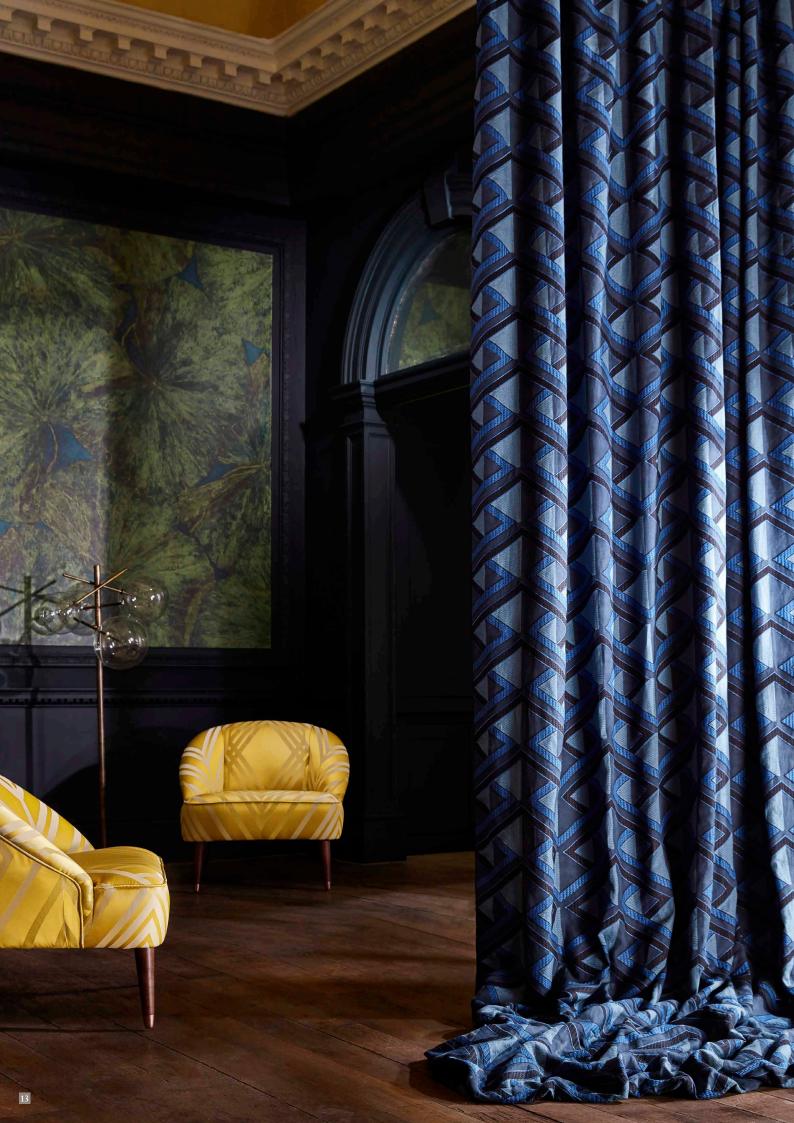

#### RHOMBI STRIPE

Bringing Zoffany's Alchemy of Colour to the fore, Rhombi Stripe is a striking fabric with wide width brushstrokes contrasting against a dark ground. The multicoloured satin stripe creates a trellis effect, without colour repetition. Offering exceptional choice for both upholstery and curtains, this design is a fabulous colour carrier in two contrasting colour palettes.

Available in two colourways: Jewel and Mineral

#### GEOME I RICA

With a deco feel, this smart geometric from Zoffany Icons displays a silky appearance with a slight sheen. Interlocking diamond shapes in a twisted metallic yarn reveal a delightful movement to this glorious fabric.

Available in three colourways: Fossil, Serpentine and Tiger's Eye