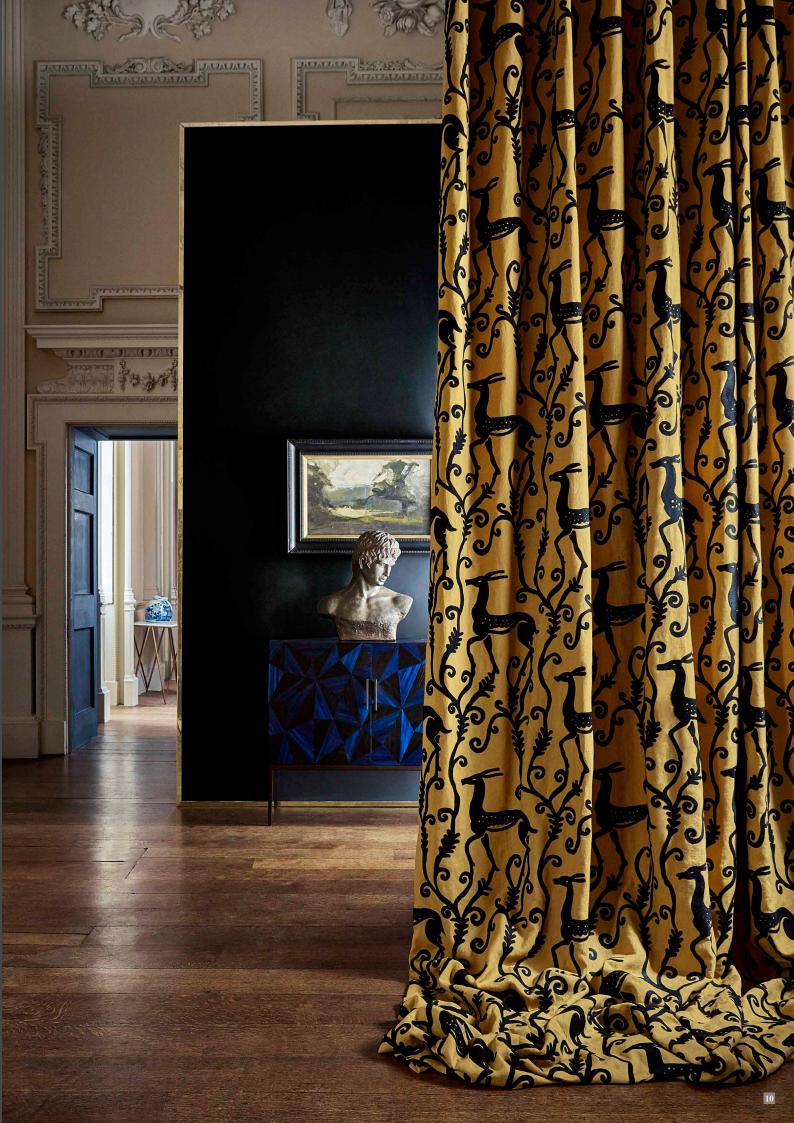

#### DECO DEFR

Taken from an original French print, Deco Deer from Zoffany represents an iconic period of design. Silhouetted shapes in stunning crewel embroidery create a whimsical look against a contrasting linen ground.

Available in two colourways: Tiger's Eye/Vine Black and Mineral

Recommended for drapes only

Deco Deer is also available in a velvet

#### **LONDON 1832**

What could be more iconic than this wonderful 1832 view of London, taken from an original Zoffany archive design. Printed in England and capturing a moment in time, this design features inspirational landmarks and some of the capital's most famous roads.

Available in a Silver colourway