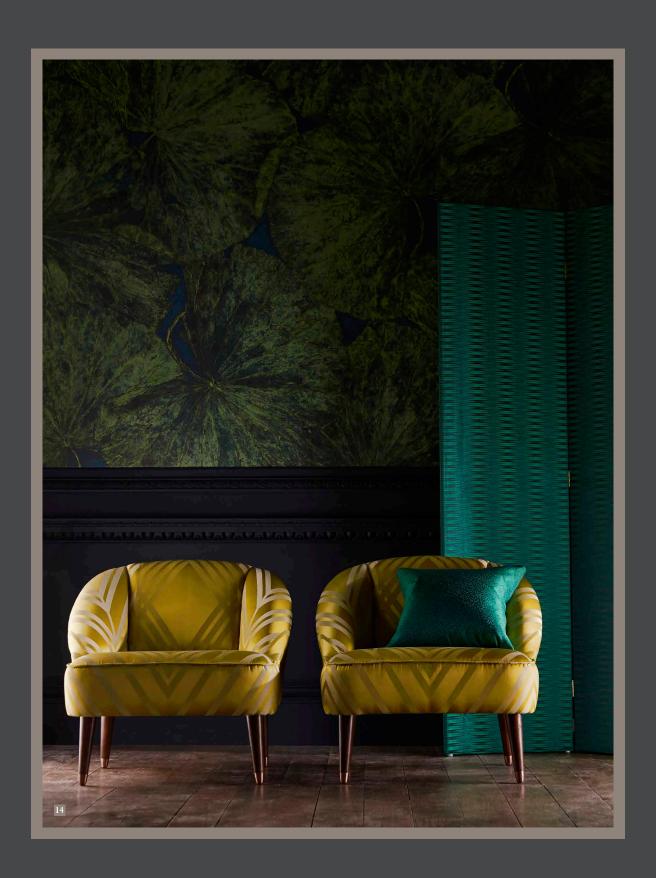

#### NOOTKA

Inspired by the Nootka conifer, this dual-purpose woven jacquard has the appearance of looking upwards through a tree canopy. With an incredible level of detail, Nootka's overlapping leaves create a 3D effect, displaying a shimmering contrast against a backdrop of matt and shine.

Available in three colourways: Empire Grey, Tiger's Eye and Malachite

- 12. Chair: Nootka 333025 Fabric: London 1832 322677 Cushions: Nootka 333026
- 13. Curtains: Kuba 333022 Wallpaper: Taisho 312725 Paint: (Walls) Ink (Ceiling) Tigers Eye Chairs: Geometrica 333028
- 14. Wallpaper: Taisho 312725 Walls: Zoffany Ink Chairs: Geometrica 333028 Screen: Ozias 332921 Cushion: Pablo 332891
- 15. Curtains: Verdi Applique 333015 Paint: (Back Wall) Shetland(Pillars) Quarter Quartz Grey Chair: Conway Velvet 332960
- 16. Curtains: Verdi Applique 333015 Paint: (Back Wall) Shetland (Pillars) Quarter Quartz Grey Chair: Nootka 333026
- 17. Curtains: Les Dames 322675 Paint: (Wall) Tuscan Pink (Woodwork) Platinum Grey Chair: Donati 332868 Headboard: Curzon Coral 331090 Bedding: Zephyr 333044, Zephy 333052, Zephyr 333054 Cushions (L-R): Loelia 332976, Guinea 332925, Les Dames 322675, Zephyr 333054, Hepworth 332900
- 18. Bedding: Zephyr 333044, Zephyr 333052 Cushions: Les Dames 322677, Zephyr 333052, Zephyr 333054
- 19. Curtains: Les Dames 322675 Paint: (Walls) Tuscan Pink (Woodwork) Platinum Grey Chair: Donati 332868 Headboard: Curzon Coral 331090 Cushions: Loelia 332976, Clerkenwell 332720, Guinea 332925, Zephyr 333052, Hepworth 332900