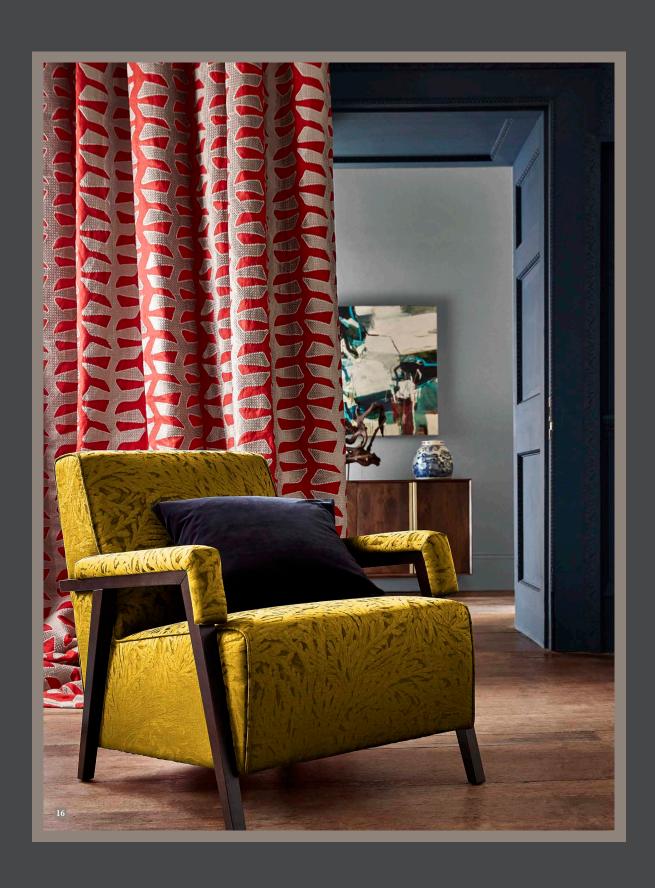

#### RHOMBI STRIPE

Bringing Zoffany's Alchemy of Colour to the fore, Rhombi Stripe is a striking fabric with wide width brushstrokes contrasting against a dark ground. The multicoloured satin stripe creates a trellis effect, without colour repetition. Offering exceptional choice for both upholstery and curtains, this design is a fabulous colour carrier in two contrasting colour palettes.

Available in two colourways: Jewel and Mineral

- 12. Chair: Nootka 333025 Fabric: London 1832 322677 Cushions: Nootka 333026
- 13. Curtains: Kuba 333022 Wallpaper: Taisho 312725 Paint: (Walls) Ink (Ceiling) Tigers Eye Chairs: Geometrica 333028
- 14. Wallpaper: Taisho 312725 Walls: Zoffany Ink Chairs: Geometrica 333028 Screen: Ozias 332921 Cushion: Pablo 332891
- 15. Curtains: Verdi Applique 333015 Paint: (Back Wall) Shetland(Pillars) Quarter Quartz Grey Chair: Conway Velvet 332960
- 16. Curtains: Verdi Applique 333015 Paint: (Back Wall) Shetland (Pillars) Quarter Quartz Grey Chair: Nootka 333026
- 17. Curtains: Les Dames 322675 Paint: (Wall) Tuscan Pink (Woodwork) Platinum Grey Chair: Donati 332868 Headboard: Curzon Coral 331090 Bedding: Zephyr 333044, Zephy 333052, Zephyr 333054 Cushions (L-R): Loelia 332976, Guinea 332925, Les Dames 322675, Zephyr 333054, Hepworth 332900
- 18. Bedding: Zephyr 333044, Zephyr 333052 Cushions: Les Dames 322677, Zephyr 333052, Zephyr 333054
- 19. Curtains: Les Dames 322675 Paint: (Walls) Tuscan Pink (Woodwork) Platinum Grey Chair: Donati 332868 Headboard: Curzon Coral 331090 Cushions: Loelia 332976, Clerkenwell 332720, Guinea 332925, Zephyr 333052, Hepworth 332900