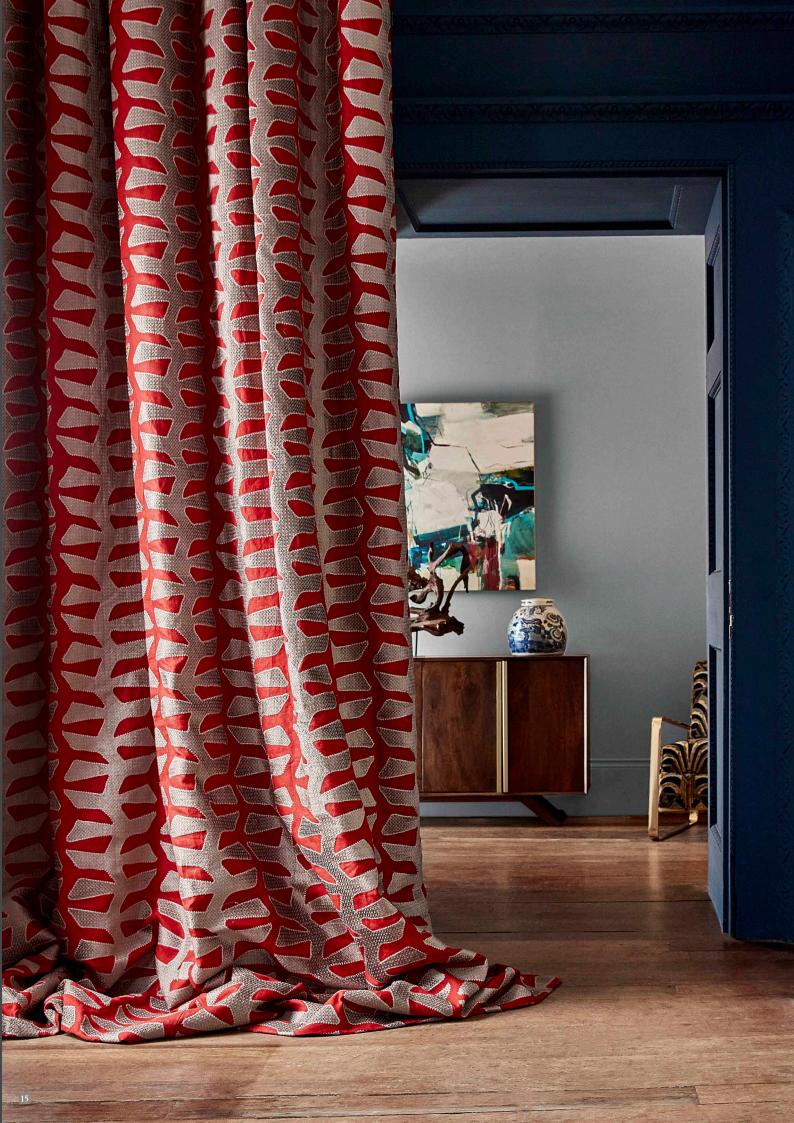

#### RHOMBI STRIPE

Bringing Zoffany's Alchemy of Colour to the fore, Rhombi Stripe is a striking fabric with wide width brushstrokes contrasting against a dark ground. The multicoloured satin stripe creates a trellis effect, without colour repetition. Offering exceptional choice for both upholstery and curtains, this design is a fabulous colour carrier in two contrasting colour palettes.

Available in two colourways: Jewel and Mineral