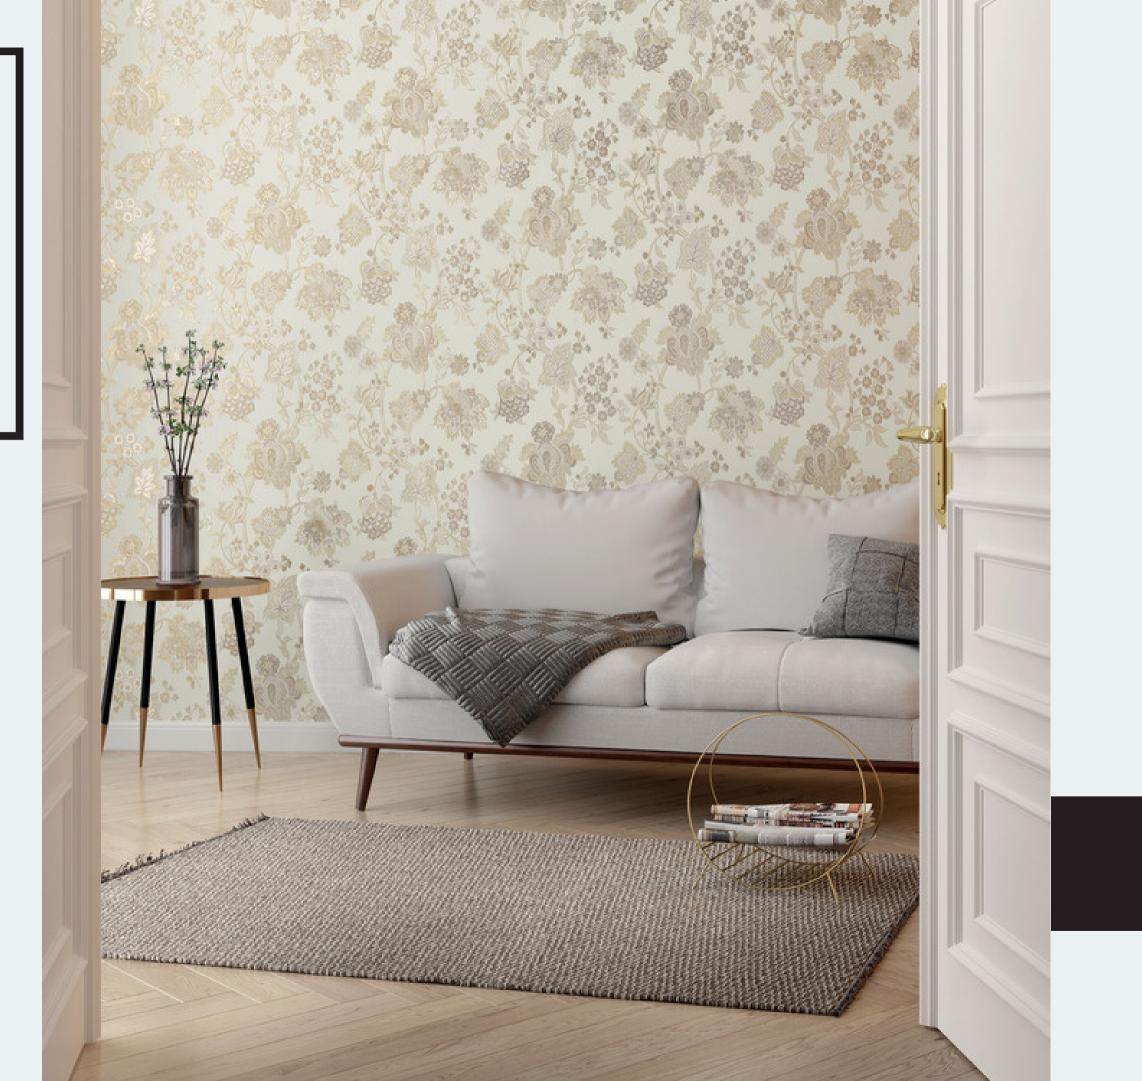

## PROJECT CONCEPT

We are happy to present our new line of textile wallcoverings with a new, practical and versatile look. 16 designs with a classic spirit or with a contemporary one, both in several colour combinations.

They all are inserted in a special project folder.

Designs with a classic imprint created by enhancing every detail and more contemporary designs in which the yarns and the colour combinations make them suitable for a more contemporary living mood.

#### TWIST

Dynamic stripe with a chevron effect.

20

The new presentation concept of our proposals is aimed at a practical, easy and immediate vision and use, thanks also to the numerous photos of interiors.