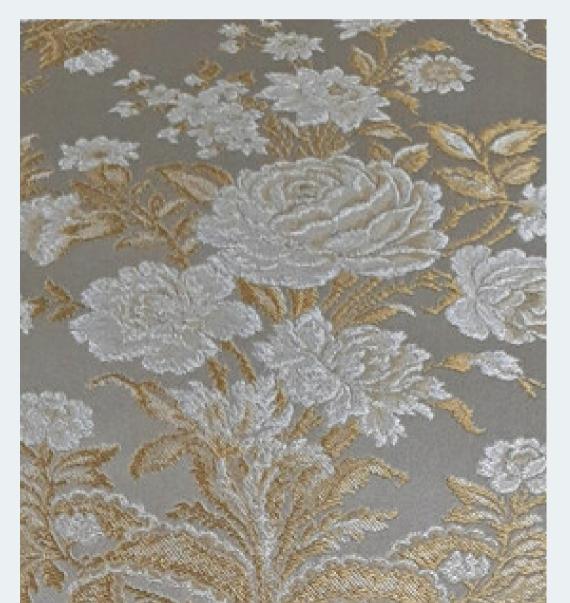

#### BAROQUE

The vase overflowing with fruit adorns and enriches the aesthetic and symbolic sense of the decoration.

07

### DELUXE

Damask with a French inspiration.

80