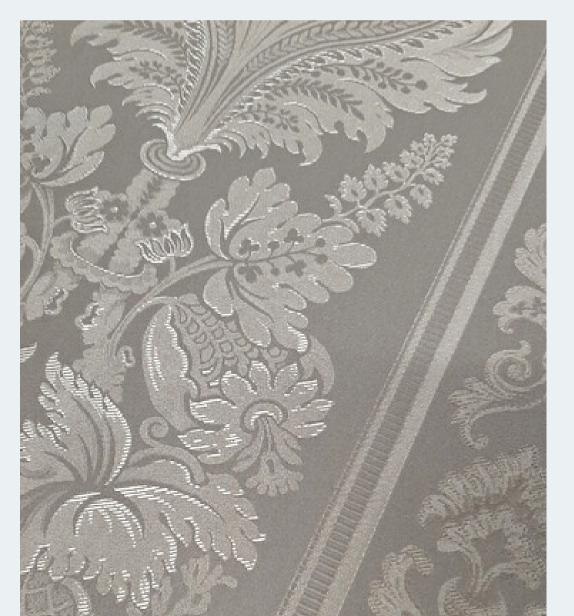

.

Acanthus Alter Ego Baroque Deluxe Glamour Goldilocks Hanami Less is More Little Prince Lovely Luna Opulence Pigalle Ramage Romantic Twist

## PROJECT CONCEPT

We are happy to present our new line of textile wallcoverings with a new, practical and versatile look. 16 designs with a classic spirit or with a contemporary one, both in several colour combinations.

They all are inserted in a special project folder.

Designs with a classic imprint created by enhancing every detail and more contemporary designs in which the yarns and the colour combinations make them suitable for a more contemporary living mood.



#### Sangiorgio S.r.l.

# Creativity is a wild mind with a disciplined eye.

DOROTHY PARKER

Sangiorgio S.r.l.

#### ALICANTHUS

Acanthus: a plant in myth, a symbol of immortality.





05

#### ALTER EGO

Textile wallcovering with precious transparencies.





06

#### BAROQUE

The vase overflowing with fruit adorns and enriches the aesthetic and symbolic sense of the decoration.



07

### DELUXE

Damask with a French inspiration.





80

#### GLAMOUR

Classic inspirations reinterpreted in a contemporary way.





### GOLDILOCKS

Harmonious ornament with a great decorative impact.



#### HANAMI

Motif inspired by the Japanese art of admiring cherry blossoms.





### LESS IS MORE

Plain satin with shantung effect.



#### LITTLE PRINCE

Small baroque inspired damask with shiny details.



#### LOVELY

#### Little lampas enriched with floral motifs.



14

#### LUNA

Once upon a time in Persia...





#### OPULENCE

Pattern with a large repeat where small details m