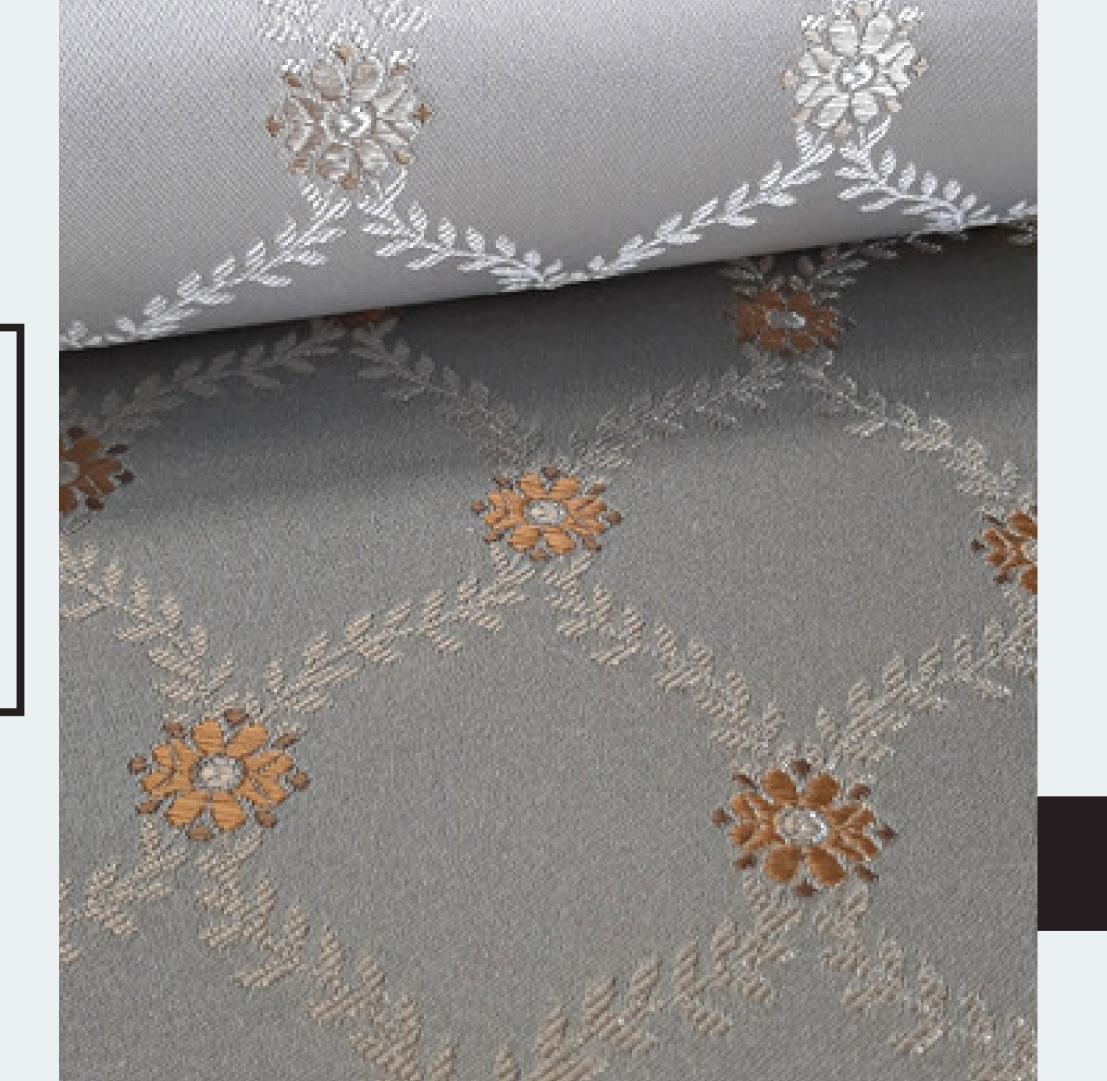

#### BAROQUE

The vase overflowing with fruit adorns and enriches the aesthetic and symbolic sense of the decoration.

07