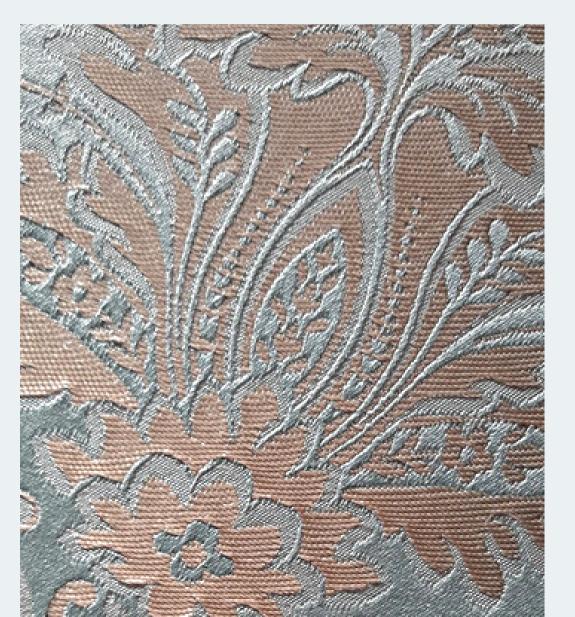

#### BAROQUE

The vase overflowing with fruit adorns and enriches the aesthetic and symbolic sense of the decoration.

07