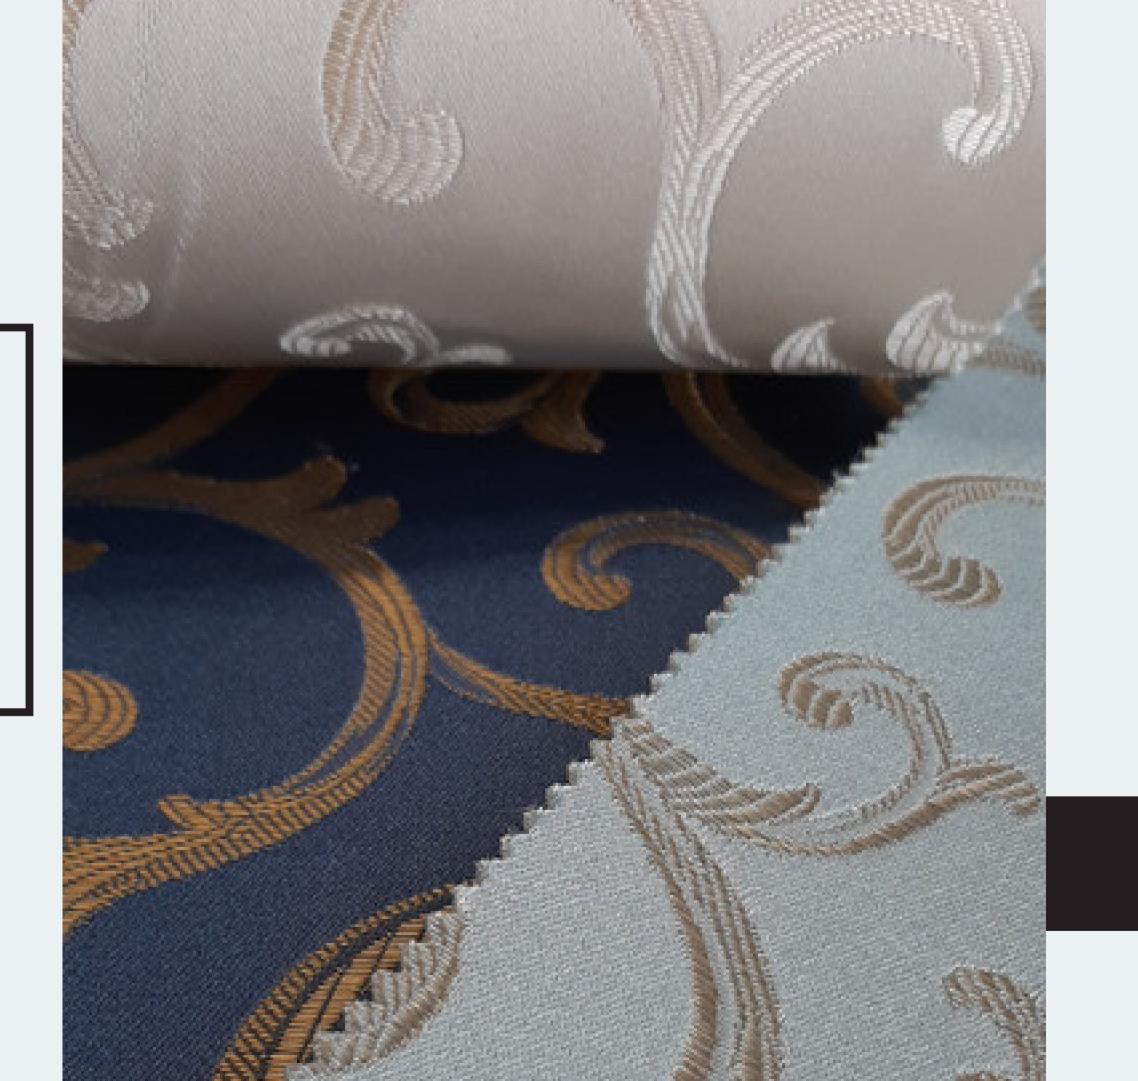

## JACQUARD FABRIC BACKED ON NON WOVEN

Sangiorgio S.r.l.

Acanthus Alter Ego Baroque Deluxe Glamour Goldilocks Hanami Less is More Little Prince Lovely Luna Opulence Pigalle Ramage Romantic Twist

## PROJECT CONCEPT

We are happy to present our new line of textile wallcoverings with a new, practical and versatile look. 16 designs with a classic spirit or with a contemporary one, both in several colour combinations.