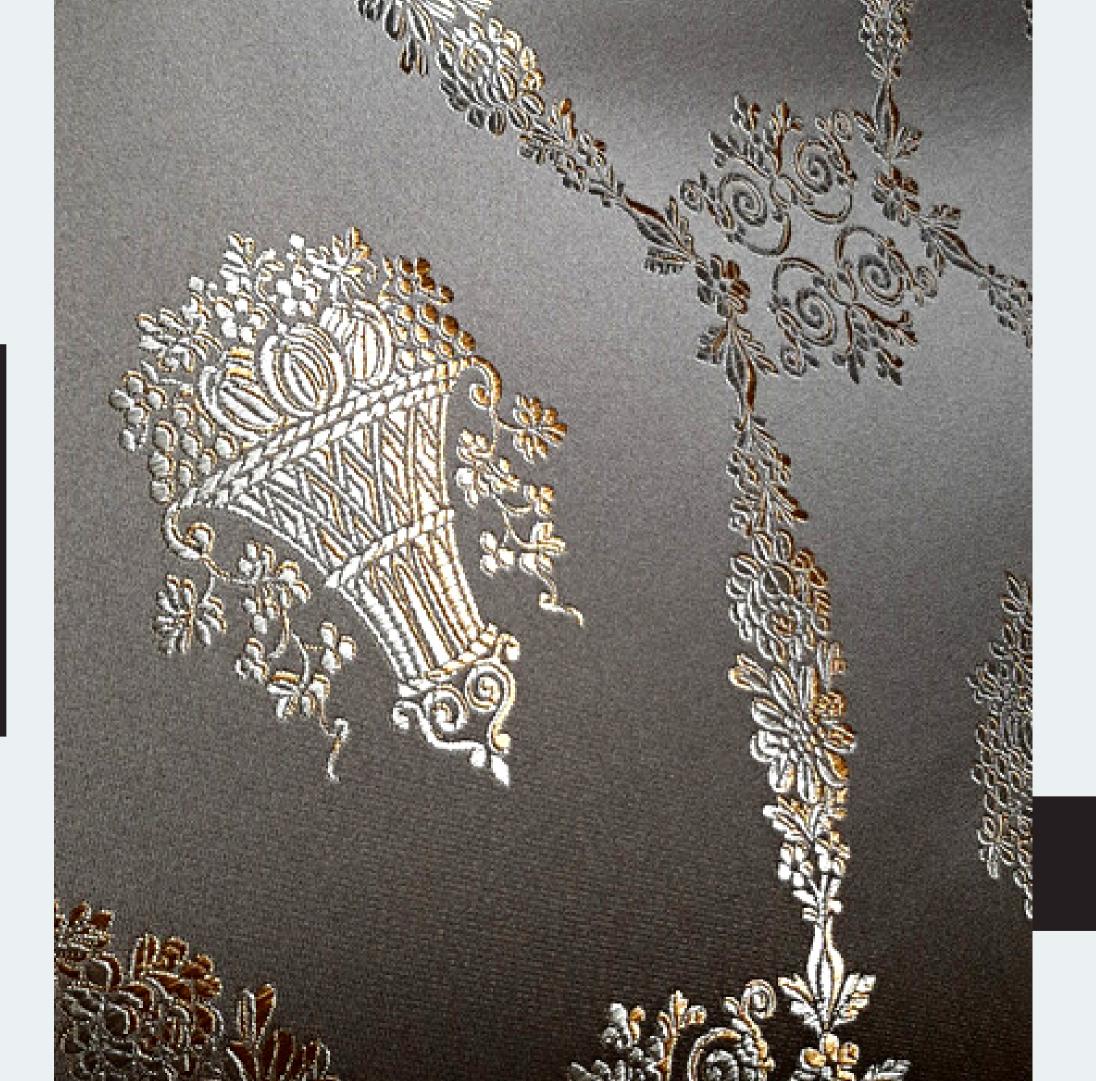

#### BAROQUE

The vase overflowing with fruit adorns and enriches the aesthetic and symbolic sense of the decoration.

07